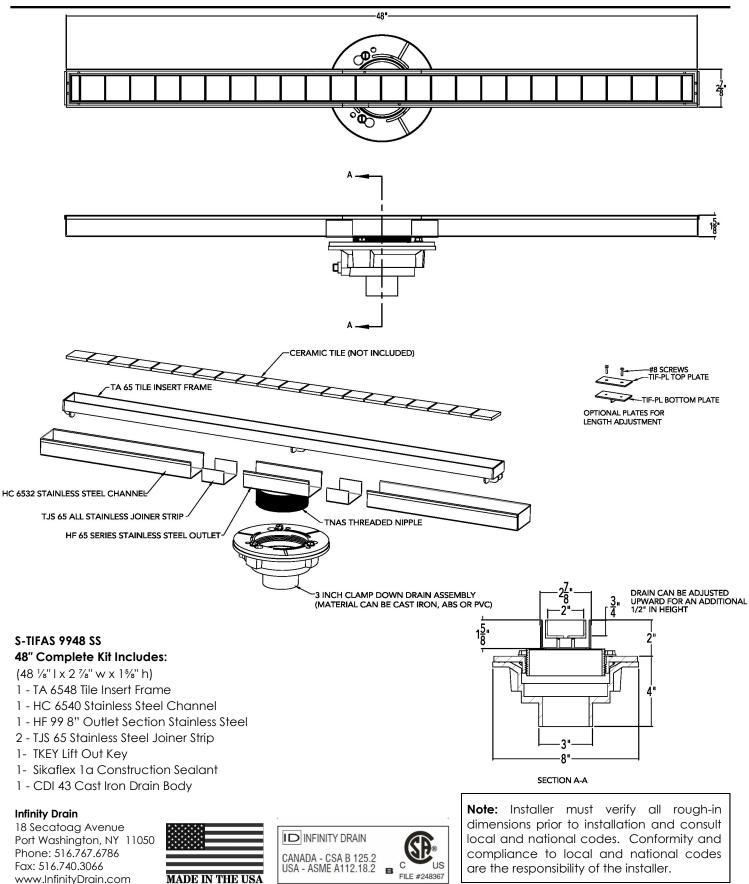

#### Complete Kits:

| S-TIFAS 9940 | 40" Complete Kit |
|--------------|------------------|
| S-TIFAS 9948 | 48" Complete Kit |
| S-TIFAS 9960 | 60" Complete Kit |
| S-TIFAS 9980 | 80" Complete Kit |
| S-TIFAS 9996 | 96" Complete Kit |

#### Components:

| TA 6540  | 40" Stainless Steel Grate          |
|----------|------------------------------------|
| TA 6548  | 48" Stainless Steel Grate          |
| TA 6560  | 60" Stainless Steel Grate          |
| TC 6548  | 48" Stainless Open Ended Channel   |
| TC 6596  | 96" Stainless Open Ended Channel   |
| HC 6532  | 32" Stainless Closed Ended Channel |
| HC 6540  | 40" Stainless Closed Ended Channel |
| HC 6552  | 52" Stainless Closed Ended Channel |
| HC 6572  | 72" Stainless Closed Ended Channel |
| HC 6588  | 88" Stainless Closed Ended Channel |
| HF 99    | 8" Stainless Steel Outlet Section  |
| TJS 65   | Stainless Steel Joiner Strip       |
| TIF PL   | TIF Plates                         |
| TKEY     | Lift Out Key                       |
| Sikaflex | 1a Construction Sealant            |
| CDI 43   | Cast Iron Drain Body               |

## S-TIFAS 9948 Specifications

ID Infinity Drain

Page 2 of 2

Dimension are subject to Manufacturers tolerance and change without notice. We can assume no responsibility for use of superseded or void data.