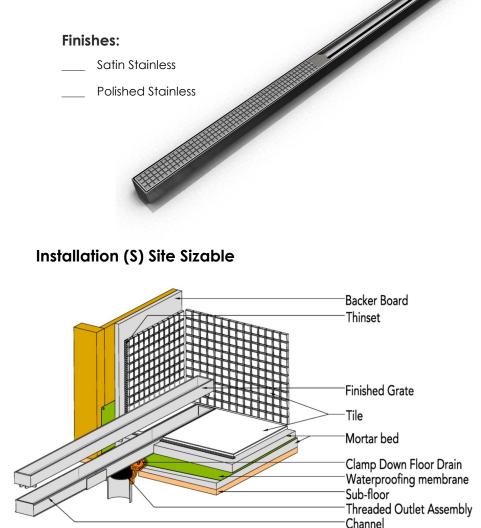

# S-TIFAS 99 Series

### S-TIFAS 99 | Site Sizeable

- Modify length and locate outlet on-site
- Indoor or outdoor use
- Incorporates tile or solid surface material within the grate frame
- 316 stainless steel grate
- Stainless steel channel
- Cast Iron clamp down floor drain with 4" throat (strainer size) & 3" outlet
- Uses Hot Mop, Lead Pan, PVC Vinyl Liner, Rubber Liner (Chloraloy™) Copper Pan or Fiberglass waterproofing
- Grate can be removed completely for cleaning
- Flow rate 21 GPM per outlet\*

### Longer lengths for indoor or outdoor installations.