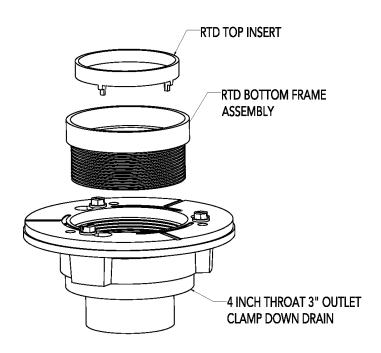

### Components:

R 15A 5" Round Tile Drain Strainer Only

CDI 42 Clamp Down Drain Cast Iron
CDI 43 Clamp Down Drain Cast Iron
CDA 42 Clamp Down Drain ABS
CDA 43 Clamp Down Drain ABS
CDP 42 Clamp Down Drain PVC
CDP 43 Clamp Down Drain PVC

# RTD 15-3 Specifications

RTD 15-3I 5" diameter with Cast Iron Drain Body 3" Outlet

(4%" diameter x %" H))

1 - R 15 A Tile Drain Strainer

1 - CDI 43 Clamp Down Drain Cast Iron

#### RTD 15-3A

5" diameter with ABS Drain Body

### 3" Outlet

(4¾" diameter x ¾" H))

1 - R 15 A Tile Drain Strainer

1 - CDA 43 Clamp Down Drain ABS

#### RTD 15-3P

5" diameter with ABS Drain Body

#### 3" Outlet

(4¾" diameter x ¾" H))

1 - R 15 A Tile Drain Strainer

1 - CDP 43 Clamp Down Drain PVC