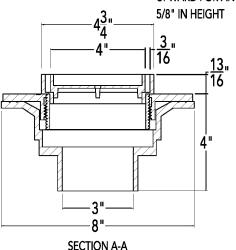

# RTD 15 Tile Drain Series

- Cast Brass Frame and Body- overall dimension 43/4"
- Tile Pan Diameter 3¾" inside dimension x ¾" inside depth
- 3/4" depth inside frame for material
- 1/4" drainage gap
- Indoor or outdoor use
- Commercial grade large drain body (Cast Iron, PVC or ABS) with 4" throat
- Available with a 2" or 3" outlet
- Uses Hot Mop, Lead Pan, PVC Vinyl Liner, Rubber Liner (Chloraloy™)
   Copper Pan or Fiberglass waterproofing
- Grate can be removed completely for cleaning
- Requires traditional 4-way floor pitch
- Flow rate 9 GPM with 2" outlet
- Flow rate 21 GPM with 3' outlet

# RTD 15-3 Specifications

RTD 15-3I 5" diameter with Cast Iron Drain Body 3" Outlet

(4%" diameter x %" H))

1 - R 15 A Tile Drain Strainer

1 - CDI 43 Clamp Down Drain Cast Iron

### 3" Outlet

(4¾" diameter x ¾" H))

1 - R 15 A Tile Drain Strainer

1 - CDA 43 Clamp Down Drain ABS

#### 3" Outlet

(4¾" diameter x ¾" H))

1 - R 15 A Tile Drain Strainer

1 - CDP 43 Clamp Down Drain PVC