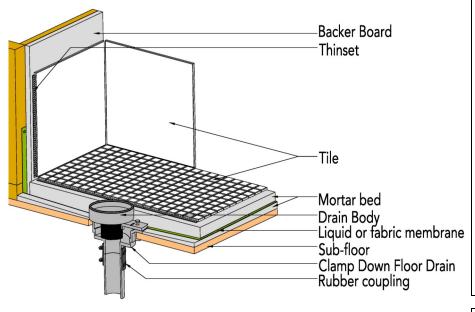

# Installation (TD) Center Drain

# RTD 15 Tile Drain Series

- Cast Brass Frame and Body- overall dimension 43/4"
- Tile Pan Diameter 3¾" inside dimension x ¾" inside depth
- 3/4" depth inside frame for material
- 1/4" drainage gap
- Indoor or outdoor use
- Commercial grade large drain body (Cast Iron, PVC or ABS) with 4" throat
- Available with a 2" or 3" outlet
- Uses Hot Mop, Lead Pan, PVC Vinyl Liner, Rubber Liner (Chloraloy™)
   Copper Pan or Fiberglass waterproofing
- Grate can be removed completely for cleaning
- Requires traditional 4-way floor pitch
- Flow rate 9 GPM with 2" outlet
- Flow rate 21 GPM with 3' outlet