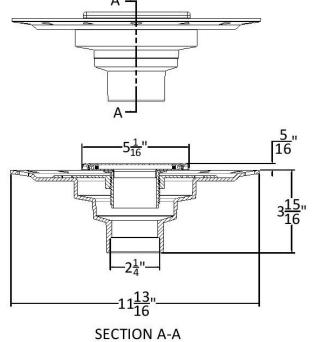

#### Installation LW5 Center Drain

## LW5 Specifications

### LW5 BA- 2 5" x 5" Kit with ABS Bonded Flange Drain Body 2" Outlet

 $(5\frac{1}{16}$ " L x 5  $\frac{1}{16}$ " W x  $\frac{7}{16}$ " H)

- 1 L5 Strainer
- 1 BFA ABS Bonded Flange Drain Body

# LW5 BP-2 5" x 5" Kit with PVC Bonded Flange Drain Body 2" Outlet

 $(5\frac{1}{16}$ " L x 5 $\frac{1}{16}$ " W x  $\frac{7}{16}$ " H)

- 1 L5 Strainer
- 1 BFP PVC Bonded Flange Drain Body