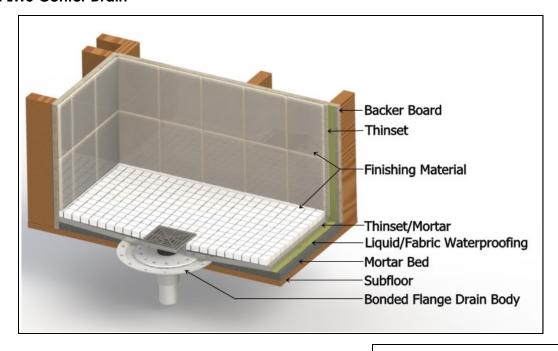

Only' or 'Complete Kit' Assembly with Bonded Flange Floor Drain
- Flow rate 9 GPM per outlet\*

  \*Flow rate measured at outlet only. Measurement does not account for water in channel or sheet-

#### Finishes:

- \_\_\_\_ Satin Stainless (SS)
- \_\_\_\_ Polished Stainless (PS)
- Lifetime Oil Rubbed
- \_\_\_\_ Bronze (ORB)



### Complete Kits:

LW5 BA-2 SS ABS Bonded Flange Drain Body LW5 BA-2 PS ABS Bonded Flange Drain Body LW5 BA-2 ORB ABS Bonded Flange Drain Body

LW5 BP-2 SS PVC Bonded Flange Drain Body LW5 BP-2 PS PVC Bonded Flange Drain Body LW5 BP-2 ORB PVC Bonded Flange Drain Body

#### Components:

L5-2 SS Strainer Only L5-2 PS Strainer Only L5-2 ORB Strainer Only

BFA 22 2" ABS Bonded Flange Drain Body BFP 22 2" PVC Bonded Flange Drain Body

#### Installation LW5 Center Drain



#### **Infinity Drain**

18 Secatoag Avenue Port Washington, NY 11050 Phone: 516.767.6786 Fax: 516.740.3066 www.InfinityDrain.com



ID INFINITY DRAIN

CANADA - CSA B 125.2

USA - ASME A112.18.2



**Note:** Installer must verify all rough-in dimensions prior to installation and consult local and national codes. Conformity and compliance to local and national codes are the responsibility of the installer.

## LW5 Specifications







### LW5 BA- 2 5" x 5" Kit with ABS Bonded Flange Drain Body 2" Outlet

 $(5\frac{1}{16}$ " L x 5  $\frac{1}{16}$ " W x  $\frac{7}{16}$ " H)

- 1 L5 Strainer
- 1 BFA ABS Bonded Flange Drain Body

# LW5 BP-2 5" x 5" Kit with PVC Bonded Flange Drain Body 2" Outlet

 $(5\frac{1}{16}$ " L x 5 $\frac{1}{16}$ " W x  $\frac{7}{16}$ " H)

- 1 L5 Strainer
- 1 BFP PVC