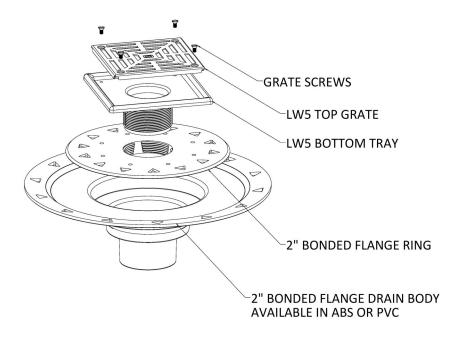

#### Components:

L5-2 SS Strainer Only L5-2 PS Strainer Only L5-2 ORB Strainer Only

BFA 22 2" ABS Bonded Flange Drain Body BFP 22 2" PVC Bonded Flange Drain Body

#### Installation LW5 Center Drain