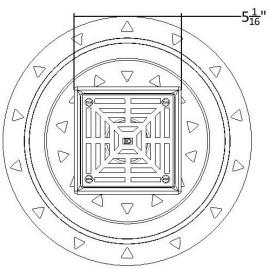

### LW5 | Center Drain

- 16 Gauge 304 Stainless Steel Frame with ABS Body
- Indoor or outdoor use
- Overall Size: 5 ½16" square
- Works with 2" Bonded Flange Drain Body
- Uses Liquid or Fabric Sheet Waterproofing
- Grate can be removed completely for cleaning
- Available as 'Strainer Only' or 'Complete Kit' Assembly with Bonded Flange Floor Drain
- Flow rate 9 GPM per outlet\*

  \*Flow rate measured at outlet only. Measurement does not account for water in channel or sheet-