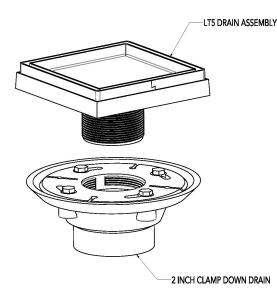

### **Complete Kits:**

1[

| LTD5-2I SS | Clamp Down Drain Cast Iron |
|------------|----------------------------|
| LTD5-21 PS | Clamp Down Drain Cast Iron |
| LTD5-2A SS | Clamp Down Drain ABS       |
| LTD5-2A PS | Clamp Down Drain ABS       |
| LTD5-2P SS | Clamp Down Drain PVC       |
| LTD5-2P PS | Clamp Down Drain PVC       |
|            |                            |

### **Components:**

LT5-2 SS 5" x 5" Strainer Only LT5-2 PS 5" x 5" Strainer Only

CDI 22 Clamp Down Drain Cast Iron CDA 22 Clamp Down Drain ABS CDP 22 Clamp Down Drain PVC

Dimension are subject to Manufacturers tolerance and change without notice. We can assume no responsibility for use of superseded or void data.

### LTD5-2I SS 5" x 5" Kit with Cast Iron Drain Body 2" Outlet (5" L x 5" W x 1" H)

1 - LT5-2 Tile Drain Strainer 1 - CDI 22 Clamp Down Drain

### **5" x 5" Kit with ABS Drain Body 2" Outlet** (5" L x 5" W x 1" H) 1 - LT5-2 Tile Drain Strainer

1 - CDA 22 Clamp Down Drain

#### LTD5-2P SS 5" x 5" Kit with PVC Drain Body 2" Outlet

(5" L x 5" W x 1" H) 1 - LT5-2 Tile Drain Strainer 1 - CDP 22 Clamp Down Drain