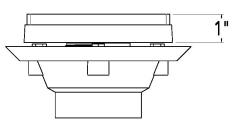

## LTD 5 Specifications

8

2"

O

SECTION A-A

### LTD5-2I SS 5" x 5" Kit with Cast Iron Drain Body 2" Outlet (5" L x 5" W x 1" H)

1 - LT5-2 Tile Drain Strainer 1 - CDI 22 Clamp Down Drain

### **5" x 5" Kit with ABS Drain Body 2" Outlet** (5" L x 5" W x 1" H) 1 - LT5-2 Tile Drain Strainer

1 - CDA 22 Clamp Down Drain

#### LTD5-2P SS 5" x 5" Kit with PVC Drain Body 2" Outlet

(5" L x 5" W x 1" H) 1 - LT5-2 Tile Drain Strainer 1 - CDP 22 Clamp Down Drain

### Infinity Drain

18 Secatoag Avenue Port Washington, NY 11050 Phone: 516.767.6786 Fax: 516.740.3066 www.InfinityDrain.com

1"

**Note:** Installer must verify all rough-in dimensions prior to installation and consult local and national codes. Conformity and compliance to local and national codes are the responsibility of the installer.