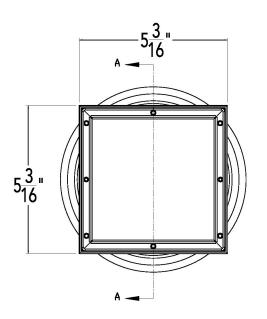

## LTD 5 Specifications

8

2"

O

SECTION A-A

DRAIN CAN BE ADJUSTED UPWARD AN ADDITIONAL 1 1/8" IN HEIGHT

1<u>1</u>"

2<u>1</u>"

Page 2 of 2

Dimension are subject to Manufacturers tolerance and change without notice. We can assume no responsibility for use of superseded or void data.