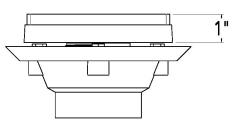

## LTD 5 Specifications

8

2"

O

SECTION A-A

### LTD5-2I SS 5" x 5" Kit with Cast Iron Drain Body 2" Outlet (5" L x 5" W x 1" H)

1 - LT5-2 Tile Drain Strainer 1 - CDI 22 Clamp Down Drain

### Infinity Drain

18 Secatoag Avenue Port Washington, NY 11050 Phone: 516.767.6786 Fax: 516.740.3066 www.InfinityDrain.com

1"

**Note:** Installer must verify all rough-in dimensions prior to installation and consult local and national codes. Conformity and compliance to local and national codes are the responsibility of the installer.