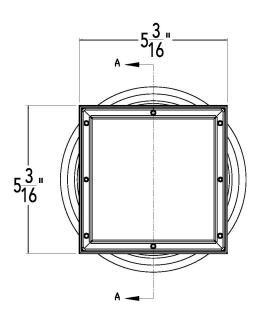

### LTD5-2I SS 5" x 5" Kit with Cast Iron Drain Body 2" Outlet (5" L x 5" W x 1" H)

1 - LT5-2 Tile Drain Strainer 1 - CDI 22 Clamp Down Drain

### **5" x 5" Kit with ABS Drain Body 2" Outlet** (5" L x 5" W x 1" H) 1 - LT5-2 Tile Drain Strainer

1 - CDA 22 Clamp Down Drain

#### LTD5-2P SS 5" x 5" Kit with PVC Drain Body 2" Outlet

(5" L x 5" W x 1" H) 1 - LT5-2 Tile Drain Strainer 1 - CDP 22 Clamp Down Drain