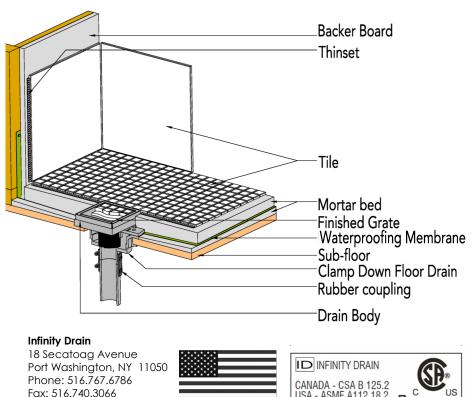

### LTD 5 Tile Drain Series

- 16 gauge 304 Stainless Steel top with ABS Base
- Indoor or outdoor use
- Residential grade drain body (Cast Iron, PVC or ABS) with 2" throat
- Uses Hot Mop, Lead Pan, PVC Vinyl Liner, Rubber Liner (ChloraloyTM) Copper Pan or Fiberglass waterproofing
- Grate can be removed completely for cleaning
- Accepts flooring material up to 3/8"
- Requires traditional 4-way floor pitch
- Integral hair strainer
- Flow rate 8 GPM

### Infinity Drain

18 Secatoag Avenue Port Washington, NY 11050 Phone: 516.767.6786 Fax: 516.740.3066 www.InfinityDrain.com

1"

**Note:** Installer must verify all rough-in dimensions prior to installation and consult local and national codes. Conformity and compliance to local and national codes are the responsibility of the installer.