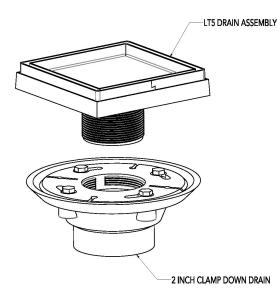

## Complete Kits:

| LTD5-2I SS | Clamp Down Drain Cast Iron |
|------------|----------------------------|
| LTD5-2I PS | Clamp Down Drain Cast Iron |
| LTD5-2A SS | Clamp Down Drain ABS       |
| LTD5-2A PS | Clamp Down Drain ABS       |
| LTD5-2P SS | Clamp Down Drain PVC       |
| LTD5-2P PS | Clamp Down Drain PVC       |
|            |                            |

### Components:

LT5-2 SS 5" x 5" Strainer Only LT5-2 PS 5" x 5" Strainer Only

CDI 22 Clamp Down Drain Cast Iron CDA 22 Clamp Down Drain ABS CDP 22 Clamp Down Drain PVC

### LTD5-2I SS 5" x 5" Kit with Cast Iron Drain Body 2" Outlet (5" L x 5" W x 1" H)

1 - LT5-2 Tile Drain Strainer 1 - CDI 22 Clamp Down Drain

### **5" x 5" Kit with ABS Drain Body 2" Outlet** (5" L x 5" W x 1" H) 1 - LT5-2 Tile Drain Strainer

1 - CDA 22 Clamp Down Drain

#### LTD5-2P SS 5" x 5" Kit with PVC Drain Body 2" Outlet

(5" L x 5" W x 1" H) 1 - LT5-2 Tile Drain Strainer 1 - CDP 22 Clamp Down Drain