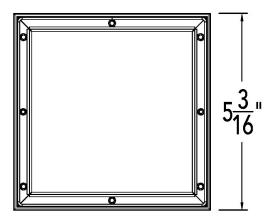

## LT5-2:

- Tile Drain Strainer for LTD 5
- Tile-in stainless steel frame with ABS body
- Models (overall dimension):
- LT5-2: 5-3/16" L x 5-3/16" W x 1" H
- Finishes:
- Satin Stainless SS
- Polished Stainless PS