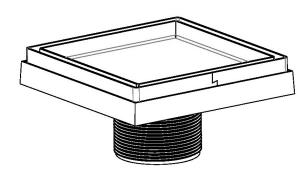

## LT5-2:

- Tile Drain Strainer for LTD 5
- Tile-in stainless steel frame with ABS body
- Models (overall dimension):
- LT5-2: 5-3/16" L x 5-3/16" W x 1" H
- Finishes:
- Satin Stainless SS
- Polished Stainless PS