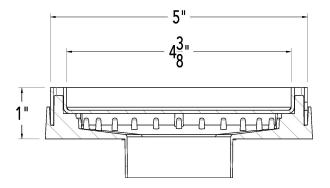

## LT5-2:

- Tile Drain Strainer for LTD 5
- Tile-in stainless steel frame with ABS body
- Models (overall dimension):
- LT5-2: 5-3/16" L x 5-3/16" W x 1" H
- Finishes:
- Satin Stainless SS
- Polished Stainless PS