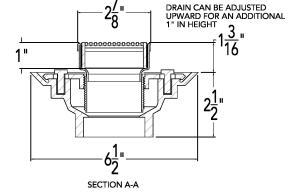

# FXAS 6560 Specifications

1 - SA 6548 Stainless Steel Grate

- 1 XC 6548 Fixed Channel
- 1 TNAS Threaded Nipple