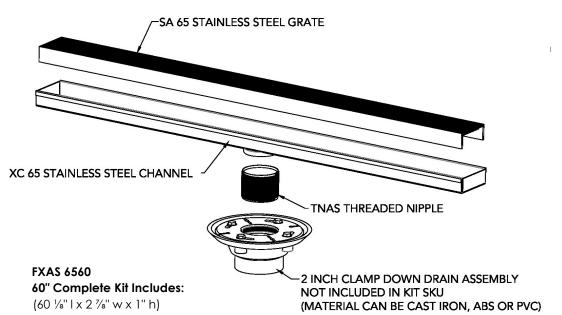

#### **Complete Kits:**

FXAS 6532 32" Complete Kit FXAS 6536 36" Complete Kit FXAS 6542 42" Complete Kit FXAS 6548 48" Complete Kit FXAS 6560 60" Complete Kit

SA 6532 32" Stainless Steel Grate

#### Components:

#### Add Clamp Down Drain:

CDA 22 Clamp Down Drain ABS
CDI 22 Clamp Down Drain Cast Iron
CDP 22 Clamp Down Drain PVC

**TNRN** 

2" clamp down drain not included in kit

Stainless Steel Threaded Nipple

# FXAS 6560 Specifications

1 - SA 6548 Stainless Steel Grate

- 1 XC 6548 Fixed Channel
- 1 TNAS Threaded Nipple