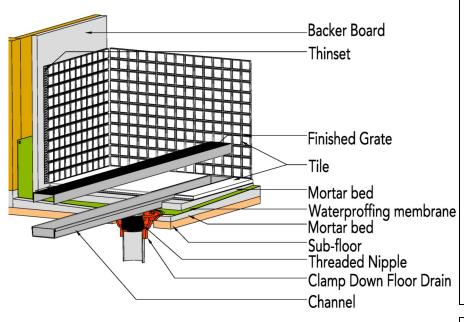

## **FXAS 65 Series**



## FXAS 65 | Fixed Length

- 12 gauge 316 Stainless Steel grate and channel
- Pre-pitched channel with "Fixed" lengths and "Fixed" center outlet
- Not site sizeable
- Indoor or outdoor use
- Works with 2" clamp down floor drain with 2" throat (strainer size) (not included)
- Uses Hot Mop, Lead Pan, PVC Vinyl Liner, Rubber Liner (Chloraloy™)
   Copper Pan or Fiberglass waterproofing
- Grate can be removed completely for cleaning
- Flow rate 9 GPM per outlet\*
  - \*Flow rate measured at outlet only. Measurement does not account for water in channel or sheeting on shower floor.



### Installation (FX) Fixed



#### **Infinity Drain**

18 Secatoag Avenue Port Washington, NY 11050 Phone: 516.767.6786 Fax: 516.740.3066 www.InfinityDrain.com



CANADA - CSA B 125.2 USA - ASME A112.18.2



#### **Complete Kits:**

FXAS 6532 32" Complete Kit FXAS 6536 36" Complete Kit FXAS 6542 42" Complete Kit FXAS 6548 48" Complete Kit FXAS 6560 60" Complete Kit

SA 6532 32" Stainless Steel Grate

#### Components:

#### Add Clamp Down Drain:

CDA 22 Clamp Down Drain ABS
CDI 22 Clamp Down Drain Cast Iron
CDP 22 Clamp Down Drain PVC



**TNRN** 

2" clamp down drain not included in kit

Stainless Steel Threaded Nipple

#### **Optional Components:**

(3" extension)
UCP 2 Universal 2" Clamping Plate
UCP 4 Universal 4" Clamping Plate
ERB Eccentric Reducer Bushing 4"x2"

**Note:** Installer must verify all rough-in dime