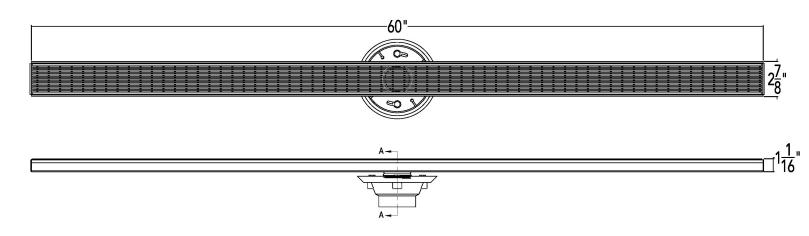

# FXAS 6560 Specifications

1 - SA 6548 Stainless Steel Grate

- 1 XC 6548 Fixed Channel
- 1 TNAS Threaded Nipple