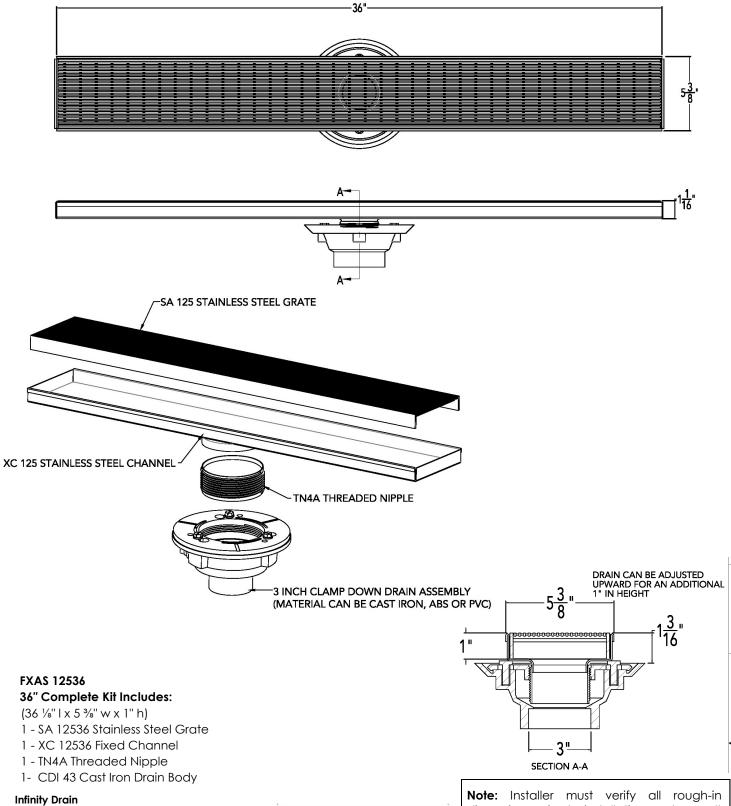

#### Complete Kits:

FXAS 12532 32" Complete Kit FXAS 12536 36" Complete Kit FXAS 12542 42" Complete Kit FXAS 12548 48" Complete Kit FXAS 12560 60" Complete Kit

SA 12532 32" Stainless Steel Grate

#### Components:

SA 12536 36" Stainless Steel Grate
SA 12542 42" Stainless Steel Grate
SA 12548 48" Stainless Steel Grate
SA 12560 60" Stainless Steel Grate
XC 12532 32" Stainless Steel Fixed Channel
XC 12536 36" Stainless Steel Fixed Channel
XC 12542 42" Stainless Steel Fixed Channel
XC 12548 48" Stainless Steel Fixed Channel
XC 12560 60" Stainless Steel Fixed Channel
TN4A Stainless Steel Threaded Nipple
CDI 43 Cast Iron Drain Body

# FXAS 12536 Specifications

18 Secatoag Avenue Port Washington, NY 11050 Phone: 516.767.6786 Fax: 516.740.3066 www.InfinityDrain.com

INFINITY DRAIN USA - ASME A112.18.2

dimensions prior to installation and consult local and national codes. Conformity and compliance to local and national codes are the responsibility of the installer.