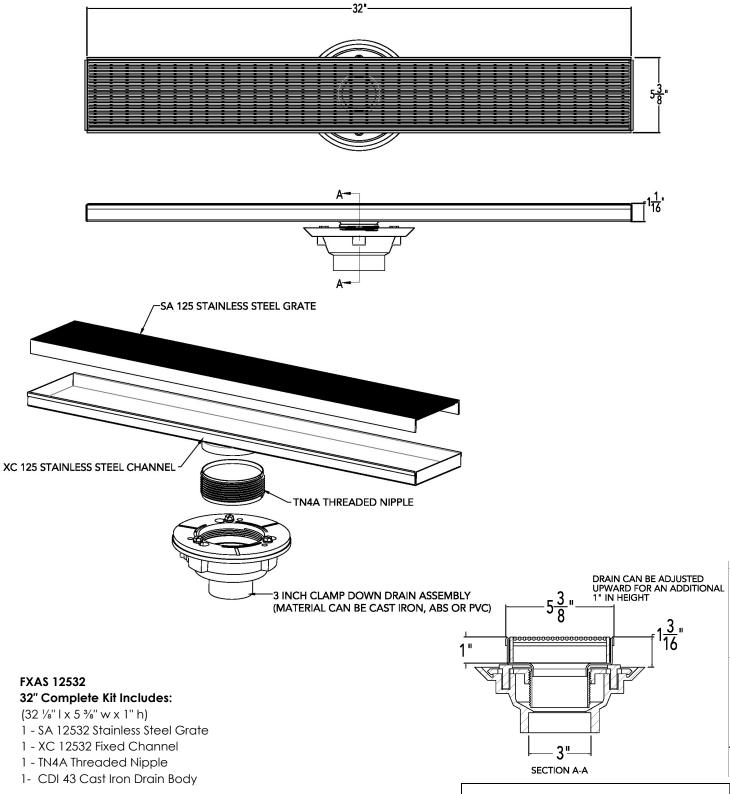

#### Complete Kits:

FXAS 12532 32" Complete Kit FXAS 12536 36" Complete Kit FXAS 12542 42" Complete Kit FXAS 12548 48" Complete Kit FXAS 12560 60" Complete Kit

SA 12532 32" Stainless Steel Grate

#### Components:

SA 12536 36" Stainless Steel Grate
SA 12542 42" Stainless Steel Grate
SA 12548 48" Stainless Steel Grate
SA 12560 60" Stainless Steel Grate
XC 12532 32" Stainless Steel Fixed Channel
XC 12536 36" Stainless Steel Fixed Channel
XC 12542 42" Stainless Steel Fixed Channel
XC 12548 48" Stainless Steel Fixed Channel
XC 12560 60" Stainless Steel Fixed Channel
TN4A Stainless Steel Threaded Nipple
CDI 43 Cast Iron Drain Body

#### **Additional Clamp Down Drains:**

CDA 43 Clamp Down Drain ABS
CDP 43 Clamp Down Drain PVC
CDIT 43 Clamp Down Drain Cast Iron
(Threaded Outlet)
CDIC 43 Clamp Down Drain Cast Iron
(Inside Caulk Outlet)

#### **Optional Components:**

UCP 4 Universal 4" Clamping Plate

**Note:** Installer must verify all rough-in dimensions prior to installation and consult local and national codes. Conformity and compliance to local and national codes are the responsibility of the installer.

# FXAS 12532 Specifications

**Infinity Drain** 

18 Secatoag Avenue Port Washington, NY 11050 Phone: 516.767.6786 Fax: 516.740.3066 www.InfinityDrain.com

INFINITY DRAIN

CANADA - CSA B 125.2

USA - ASME A112.18.2