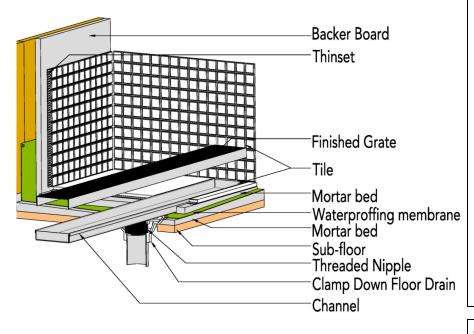

## **FXAS 125 Series**



### FXAS 125 | Fixed Length

- 12 gauge 316 Stainless Steel grate and channel
- Pre-pitched channel with "Fixed" lengths and "Fixed" center outlet
- Not site sizeable
- Indoor or outdoor use
- 4" clamp down floor drain with 3" throat (strainer size)
- Uses Hot Mop, Lead Pan, PVC Vinyl Liner, Rubber Liner (Chloraloy™)
   Copper Pan or Fiberglass waterproofing
- Grate can be removed completely for cleaning
- Flow rate 21 GPM per outlet\*
   \*Flow rate measured at outlet only. Measurement does not account for water in channel or sheeting on shower floor.



### Installation (FX) Fixed



#### **Infinity Drain**

18 Secatoag Avenue Port Washington, NY 11050 Phone: 516.767.6786 Fax: 516.740.3066 www.InfinityDrain.com



INFINITY DRAIN
CANADA - CSA B 125.2
USA - ASME A112.18.2



#### Complete Kits:

FXAS 12532 32" Complete Kit FXAS 12536 36" Complete Kit FXAS 12542 42" Complete Kit FXAS 12548 48" Complete Kit FXAS 12560 60" Complete Kit

SA 12532 32" Stainless Steel Grate

#### Components:

SA 12536 36" Stainless Steel Grate
SA 12542 42" Stainless Steel Grate
SA 12548 48" Stainless Steel Grate
SA 12560 60" Stainless Steel Grate
XC 12532 32" Stainless Steel Fixed Channel
XC 12536 36" Stainless Steel Fixed Channel
XC 12542 42" Stainless Steel Fixed Channel
XC 12548 48" Stainless Steel Fixed Channel
XC 12560 60" Stainless Steel Fixed Channel
TN4A Stainless Steel Threaded Nipp