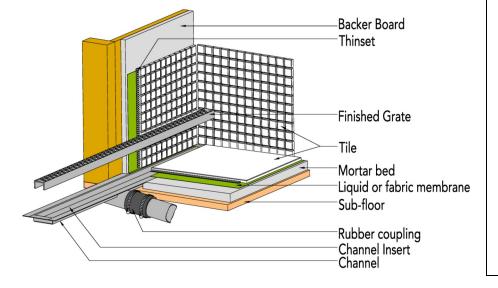

## FTMN 25 | Fixed Length

- 14 gauge 304 Stainless Steel grate
- 16 gauge 304 Stainless Steel channel
- Pre-pitched channel with "Fixed" lengths and "Fixed" center side "tunnel" outlet location
- Not site sizeable
- Indoor or outdoor use
- Bonded "Flange" installation for flush against the wall
- Allows waste line to connect horizontally to save floor height and waste line relocation
- Lowest height for curbless installations
- Uses Liquid and Fabric Sheet Membrane waterproofing
- Grate can be removed completely for cleaning
- Flow rate 9 GPM per outlet\* \*Flow rate measured at outlet only. Measurement does not account for water in channel or sheeting on shower floor.

### Installation (FT) Flange Tunnel