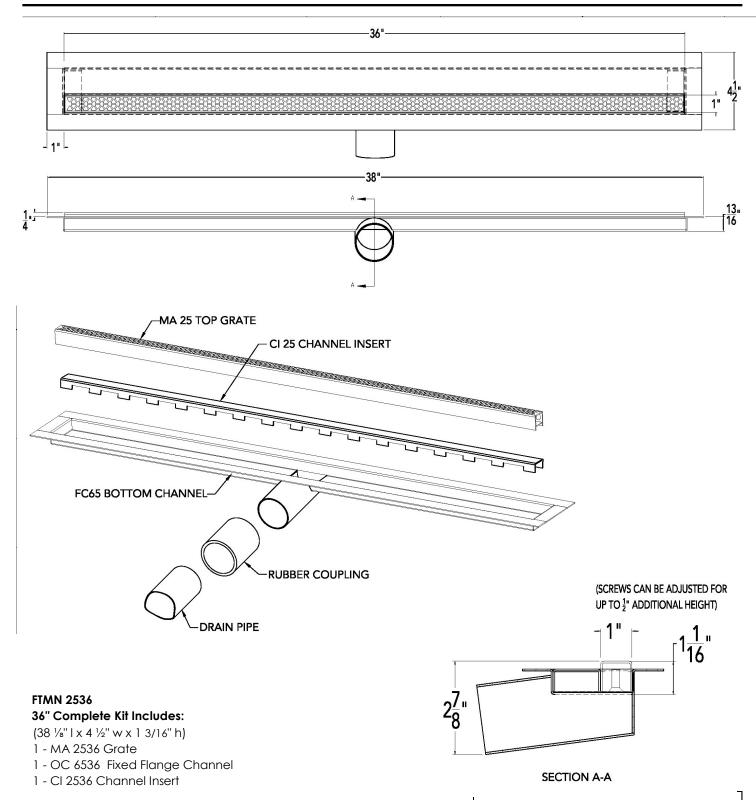

#### Complete Kits:

FTMN 2532 32" Complete Kit FTMN 2536 36" Complete Kit FTMN 2542 42" Complete Kit FTMN 2548 48" Complete Kit FTMN 2560 60" Complete Kit

#### Components:

MA 2532 32" Stainless Steel Grate MA 2536 36" Stainless Steel Grate MA 2542 42" Stainless Steel Grate MA 2548 48" Stainless Steel Grate MA 2560 60" Stainless Steel Grate OC 6532 32" Fixed Flange Channel OC 6536 36" Fixed Flange Channel OC 6542 42" Fixed Flange Channel OC 6548 48" Fixed Flange Channel OC 6560 60" Fixed Flange Channel Cl 2532 32" Channel Insert CI 2536 36" Channel Insert Cl 2542 42" Channel Insert CI 2548 48" Channel Insert Cl 2560 60" Channel Insert

# FTMN 2536 Specifications