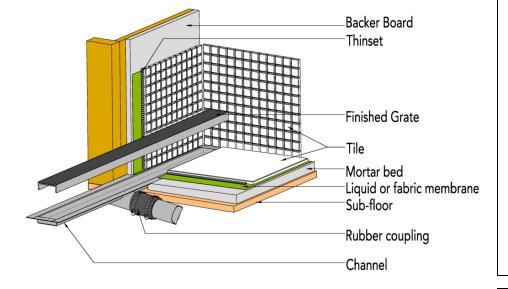

### Installation (FT) Flange Tunnel

## FTAS 65 | Fixed Length

- 12 gauge 316 Stainless Steel grate
- 16 gauge 304 Stainless Steel channel
- Pre-pitched channel with "Fixed" lengths and "Fixed" center side "tunnel" outlet location
- Not site sizeable
- Indoor or outdoor use
- Bonded "Flange" installation for flush against the wall
- Allows waste line to connect horizontally to save floor height and waste line relocation
- Lowest height for curbless installations
- Uses Liquid and Fabric Sheet Membrane waterproofing
- Grate can be removed completely for cleaning
- Flow rate 9 GPM per outlet\*
   \*Flow rate measured at outlet only. Measurement does not account for water in channel or sheeting on shower floor.