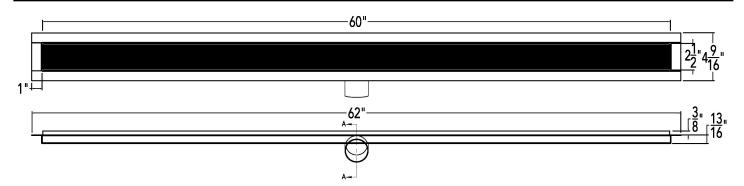

# FTAS 6560 Specifications

## 60" Complete Kit Includes:

 $(62 \%" 1 \times 4 \%" \times 1 3/16" h)$ 

1 - SA 6560 Grate

1 - OC 6560 Fixed Flange Channel

**SECTION A-A** 

Page 2 of 2