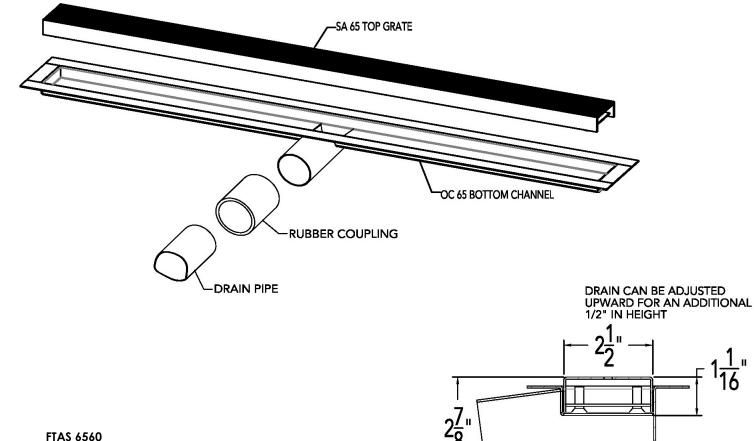

# FTAS 6560 Specifications

## 60" Complete Kit Includes:

 $(62 \%" 1 \times 4 \%" \times 1 3/16" h)$ 

1 - SA 6560 Grate

1 - OC 6560 Fixed Flange Channel