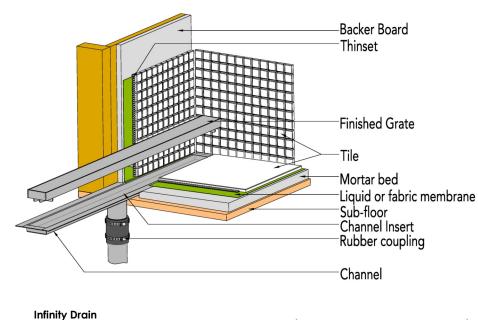

### FFTIF 65 | Fixed Length

- 16 gauge 304 Stainless Steel grate and channel
- Pre-pitched channel with "Fixed" lengths and "Fixed" center vertical (down) outlet location
- Not site sizeable
- Indoor or outdoor use
- Bonded "Flange" installation for flush against the wall.
- Lowest height for curbless installations
- Uses Liquid and Fabric Sheet Membrane waterproofing
- Grate can be removed completely for cleaning
- Flow rate 9 GPM per outlet\*
  \*Flow rate measured at outlet only. Measurement does not account for water in channel or sheeting on shower floor.

Installation (FF) Fixed Flange

18 Secatoag Avenue Port Washington, NY 11050 Phone: 516.767.6786 Fax: 516.740.3066 www.InfinityDrain.com **Note:** Installer must verify all rough-in dimensions prior to installation and consult local and national codes. Conformity and compliance to local and national codes are the responsibility of the installer.