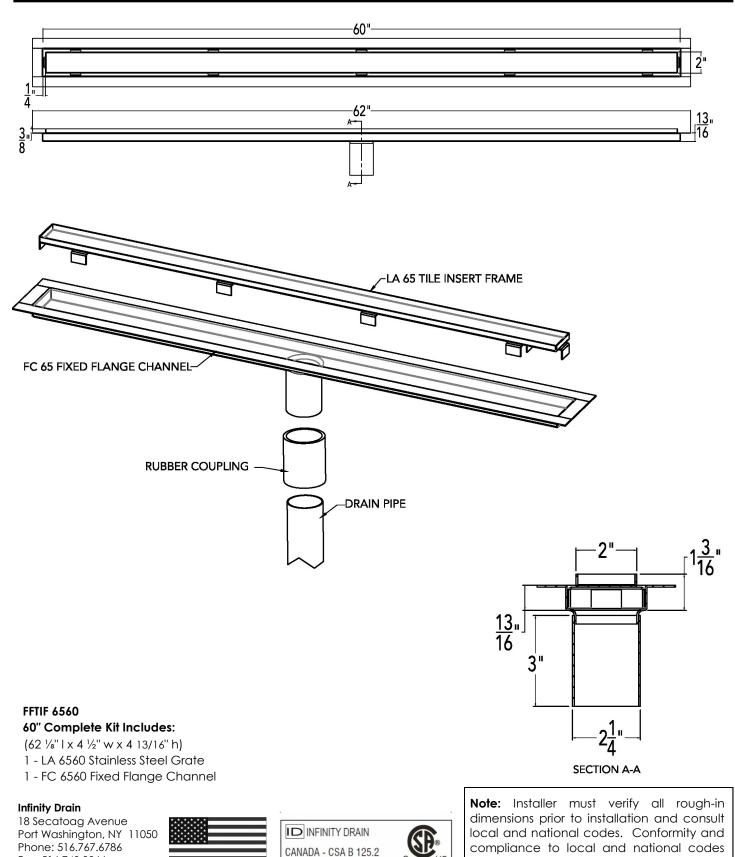

#### Complete Kits:

Iſ

| FFTIF 6524 | 24" Complete Kit |
|------------|------------------|
| FFTIF 6532 | 32" Complete Kit |
| FFTIF 6536 | 36" Complete Kit |
| FFTIF 6542 | 42" Complete Kit |
| FFTIF 6548 | 48" Complete Kit |
| FFTIF 6560 | 60" Complete Kit |

#### Components:

| LA 6524 | 24" Stainless Steel Grate         |
|---------|-----------------------------------|
| LA 6532 | 32" Stainless Steel Grate         |
| LA 6536 | 36" Stainless Steel Grate         |
| LA 6542 | 42" Stainless Steel Grate         |
| LA 6548 | 48" Stainless Steel Grate         |
| LA 6560 | 60" Stainless Steel Grate         |
| FC 6524 | 24" Stainless Steel Fixed Channel |
| FC 6532 | 32" Stainless Steel Fixed Channel |
| FC 6536 | 36" Stainless Steel Fixed Channel |
| FC 6542 | 42" Stainless Steel Fixed Channel |
| FC 6548 | 48" Stainless Steel Fixed Channel |
| FC 6560 | 60" Stainless Steel Fixed Channel |
|         |                                   |
|         |                                   |
|         |                                   |
|         |                                   |
|         |                                   |
|         |                                   |
|         |                                   |
|         |                                   |
|         |                                   |
|         |                                   |
|         |                                   |
|         |                                   |
|         |                                   |
|         |                                   |
|         |                                   |
|         |                                   |
|         |                                   |
|         |                                   |
|         |                                   |

## **FFTIF 6560 Specifications**

Page 2 of 2

Dimension are subject to Manufacturers tolerance and change without notice. We can assume no responsibility for use of superseded or void data.

USA - ASME A112.18.2