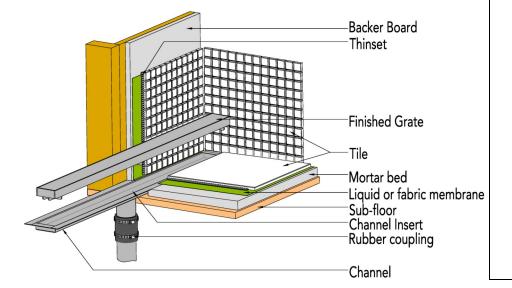

## Installation (FF) Fixed Flange

### FFTIF 65 | Fixed Length

- 16 gauge 304 Stainless Steel grate and channel
- Pre-pitched channel with "Fixed" lengths and "Fixed" center vertical (down) outlet location
- Not site sizeable
- Indoor or outdoor use
- Bonded "Flange" installation for flush against the wall.
- Lowest height for curbless installations
- Uses Liquid and Fabric Sheet Membrane waterproofing
- Grate can be removed completely for cleaning
- Flow rate 9 GPM per outlet\*
   \*Flow rate measured at outlet only. Measurement does not account for water in channel or sheeting on shower floor.