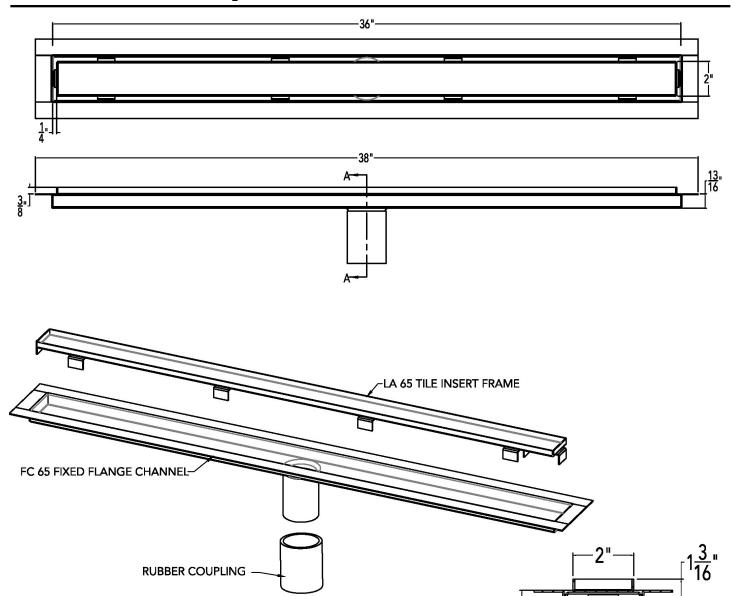

## FFTIF 6536 Specifications

## 36" Complete Kit Includes:

(38 1 x 4 1/2" w x 4 13/16" h) 1 - LA 6536 Stainless Steel Grate

1 - LA 6536 Stainless Steel Grate
1 - FC 6536 Fixed Flange Channel

#### **Infinity Drain**

**FFTIF 6536** 

18 Secatoag Avenue Port Washington, NY 11050 Phone: 516.767.6786 Fax: 516.740.3066 www.InfinityDrain.com

ID INFINITY DRAIN

CANADA - CSA B 125.2

USA - ASME A112.18.2

**Note:** Installer must verify all rough-in dimensions prior to installation and consult local and national codes. Conformity and compliance to local and national codes are the responsibility of the installer.

**SECTION A-A** 

Page 2 of 2

DRAIN PIPE