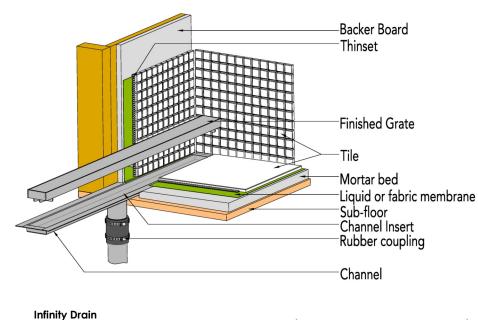

Installation (FF) Fixed Flange

18 Secatoag Avenue Port Washington, NY 11050 Phone: 516.767.6786 Fax: 516.740.3066 www.InfinityDrain.com **Note:** Installer must verify all rough-in dimensions prior to installation and consult local and national codes. Conformity and compliance to local and national codes are the responsibility of the installer.