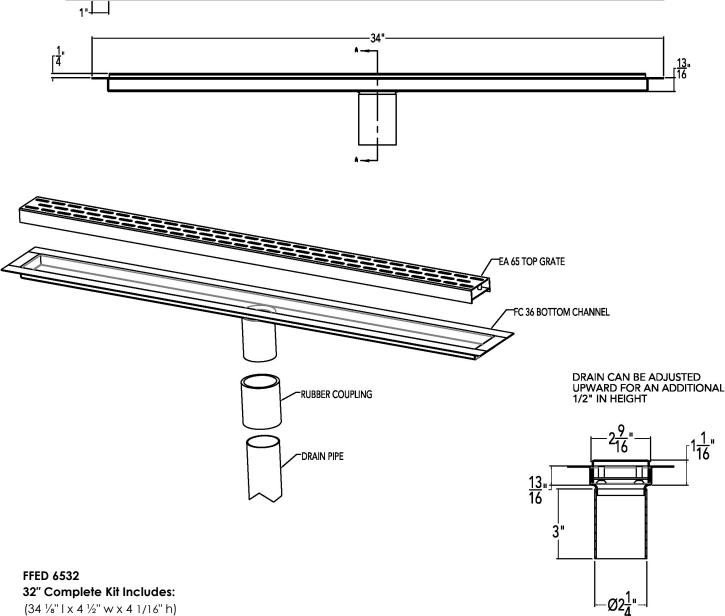

## FFED 6532 Specifications

246

32"

#### (34 1/3" | x 4 1/2" w x 4 1/16" h) 1 - EA 6532 Stainless Steel Grate 1 - FC 6532 Fixed Flange Channel