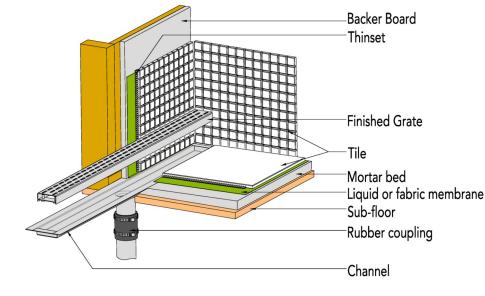

### FFED 65 | Fixed Length

- 16 gauge 304 Stainless Steel grate and channel
- Pre-pitched channel with "Fixed" lengths and "Fixed" center vertical (down) outlet location
- Not site sizeable
- Indoor or outdoor use
- Bonded "Flange" installation for flush against the wall.
- Lowest height for curbless installations
- Uses Liquid and Fabric Sheet Membrane waterproofing
- Grate can be removed completely for cleaning
- Flow rate 9 GPM per outlet\* \*Flow rate measured at outlet only. Measurement does not account for water in channel or sheeting on shower floor.