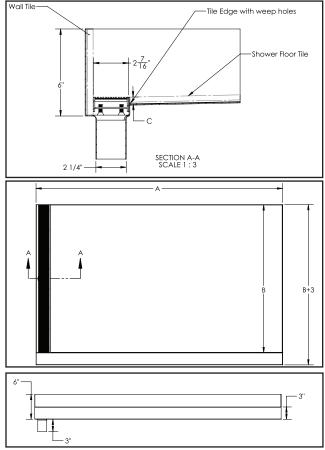

## **Features:**

- Stainless Steel shower pan is completely waterproof.
- No need for additional floor waterproofing.
- Ready to tile.
- Linear drain or center drain option.
- Curb or curbless option.
- 25 year waterproofing warranty.
- Custom Sizing

## **Additional Features:**

- Integrated drain body (linear or center).
- With a 6" sleeve on foundation, the 2" No hub connection through slab allows for 2" variance in any direction.
- Shower floor sets shower framing for exact wall to wall installation.
- Instead of building a shower, install a receptacle similar to a tub.