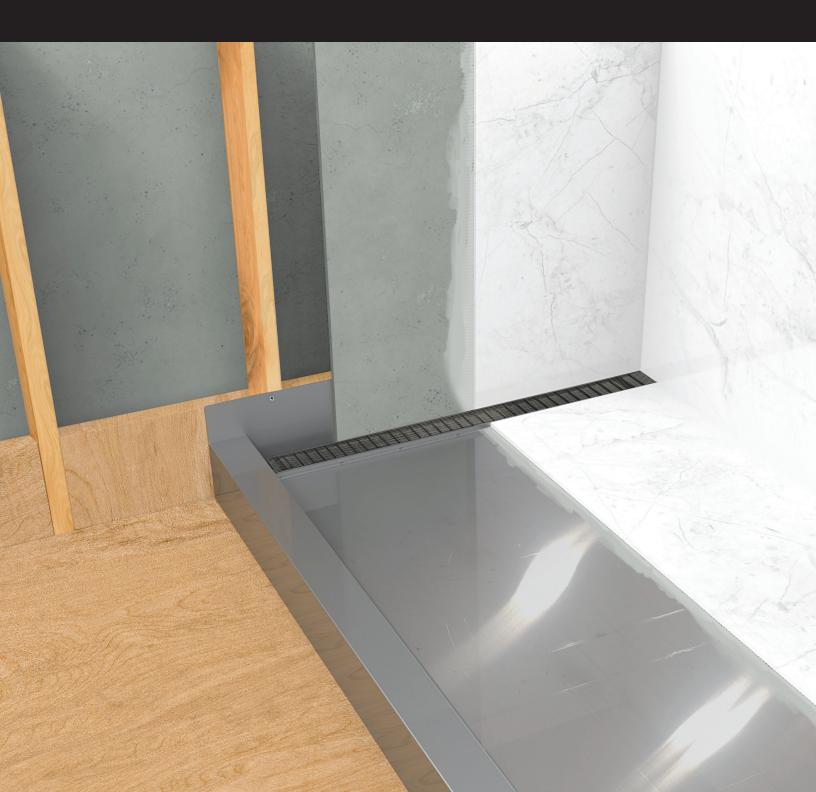

Custom Stainless Steel Shower Pan

## Infinity Drain<sup>®</sup> Custom Stainless Steel Shower Bases

With or without curb.

Integrated drain body.

## **Additional Features:**

- Integrated drain body (linear or center).
- With a 6" sleeve on foundation, the 2" No hub connection through slab allows for 2" variance in any direction.
- Shower floor sets shower framing for exact wall to wall installation.
- Instead of building a shower, install a receptacle similar to a tub.