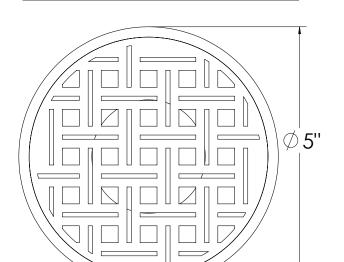

# **RV 5 Strainer - 2" Throat Specifications**

## **RV 5 Components:**

- RVS 5 Weave Decorative Plate
- R 52 Stainless Steel 2" Throat
- HS 2 Hair Strainer
- DKEY Lift Out Key