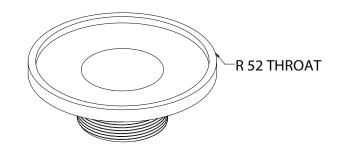

## **RV 5 Components:**

- RVS 5 Weave Decorative Plate
- R 52 Stainless Steel 2" Throat
- HS 2 Hair Strainer
- DKEY Lift Out Key