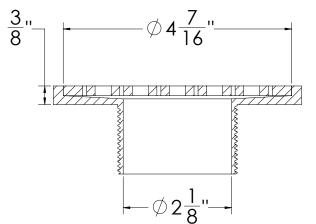

# **RV 5 Strainer - 2" Throat Specifications**

## **RV 5 Components:**

- RVS 5 Weave Decorative Plate
- R 52 Stainless Steel 2" Throat
- HS 2 Hair Strainer
- DKEY Lift Out Key