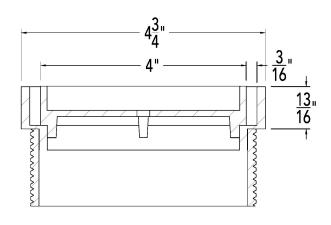

#### Models (overall dimension):

- RTD 15 A: 4-3/4" Dia x 13/16" H (8.5 threads per inch, for clamp down drain)
- RTD 15 B: 4-3/4" Dia x 13/16" H (11 threads per inch, for bonded flange)