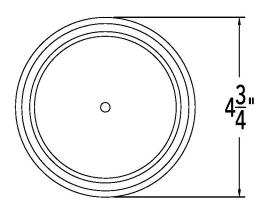

#### Models (overall dimension):

- RTD 15 A: 4-3/4" Dia x 13/16" H (8.5 threads per inch, for clamp down drain)
- RTD 15 B: 4-3/4" Dia x 13/16" H (11 threads per inch, for bonded flange)