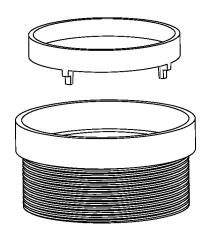

### R 15:

- Tile Drain Strainer for RTD 15
- Tile-in stainless steel frame with and body

#### Models (overall dimension):

- RTD 15 A: 4-3/4" Dia x 13/16" H (8.5 threads per inch, for clamp down drain)
- RTD 15 B: 4-3/4" Dia x 13/16" H (11 threads per inch, for bonded flange)