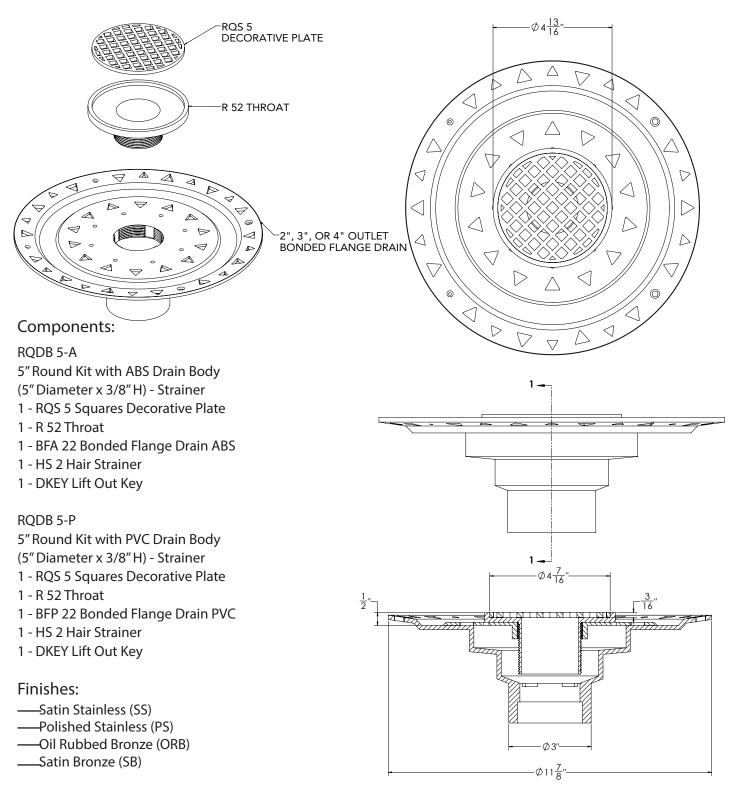

#### **Complete Kits:**

- RQDB 5-P
- RQDB 5-A

#### Features

- 3/16" thick decorative plate
- 3/8" depth throat
- 304L Stainless Steel Throat and Decorative Plate
- Indoor outdoor use

- Grate can be removed completely for cleaning
- Requires traditional 4-way floor pitch
- Flow rate 9 GPM with 2" outlet

## **RQDB 5 Specifications**