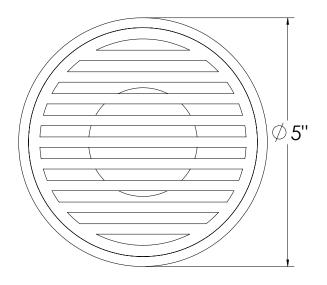

## RN 5 Strainer - 2" Throat Specifications

## RN 5 Components:

- RNS 5 Lines Decorative Plate
- R 52 Stainless Steel 2" Throat
- HS 2 Hair Strainer
- DKEY Lift Out Key

## ID Infinity Drain

**RNS 5 DECORATIVE** 

PLATE