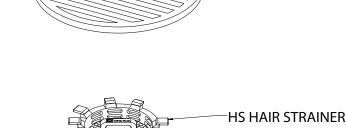

## RN 5 Components:

- RNS 5 Lines Decorative Plate
- R 52 Stainless Steel 2" Throat
- HS 2 Hair Strainer
- DKEY Lift Out Key