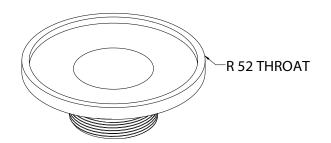

## RN 5 Components:

- RNS 5 Lines Decorative Plate
- R 52 Stainless Steel 2" Throat
- HS 2 Hair Strainer
- DKEY Lift Out Key