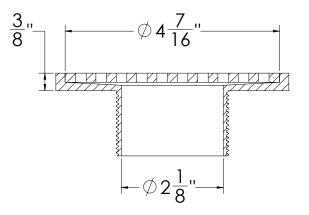

## RN 5 Strainer - 2" Throat Specifications

NOTE: Installer must verify all rough-in dimensions prior to installation and consult local and national codes. Conformity and compliance to local and national codes are the responsibility of the installer.