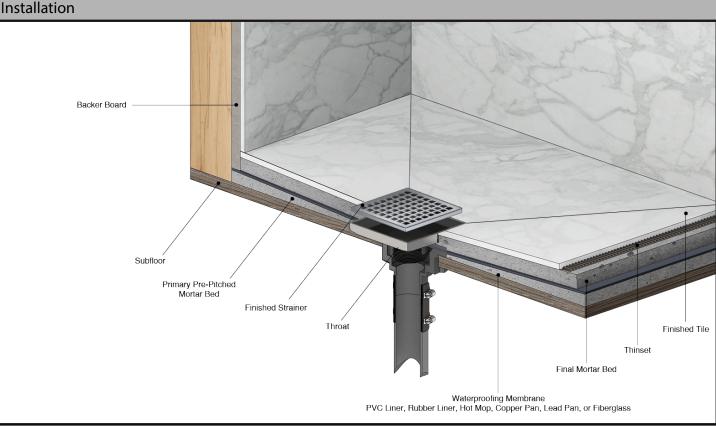

# ID Infinity Drain



### RMD 5-3 Center Drain Series

### Complete Kits:

- RMD 5-31
- RMD 5-3P
- RMD 5-3A

#### Features

- 3/16" thick decorative plate
- 3/8" depth throat
- 304L Stainless Steel Throat and Decorative Plate
- Indoor outdoor use

- Grate can be removed completely for cleaning
- Requires traditional 4-way floor pitch
- Flow rate 21 GPM with 3" outlet



#### Care & Maintenance

RMD 5-3 stainless steel throat and decorative plate are made of 304L stainless steel. This material is non-porous, hygienic, rust-free and extremely durable. Bar Keepers Friend® and Soft Scrub® are commonly available products that can be used to protect and clean your Satin Stainless drain cover. For stains that have been left for an excessive amount of time, stronger cleaning agents such as Steel Brite® may be needed. For Polished Stainless and other finishes we recommend a mild soap and a soft cloth for cleaning. DO NOT use any abrasive cleaners, scrub pads or allow household cleaning agents, such as bleach, to sit on the drain cover for a long period of time. Stainless steel does not rust. External factors, such as contamination from other highly ferrous metal