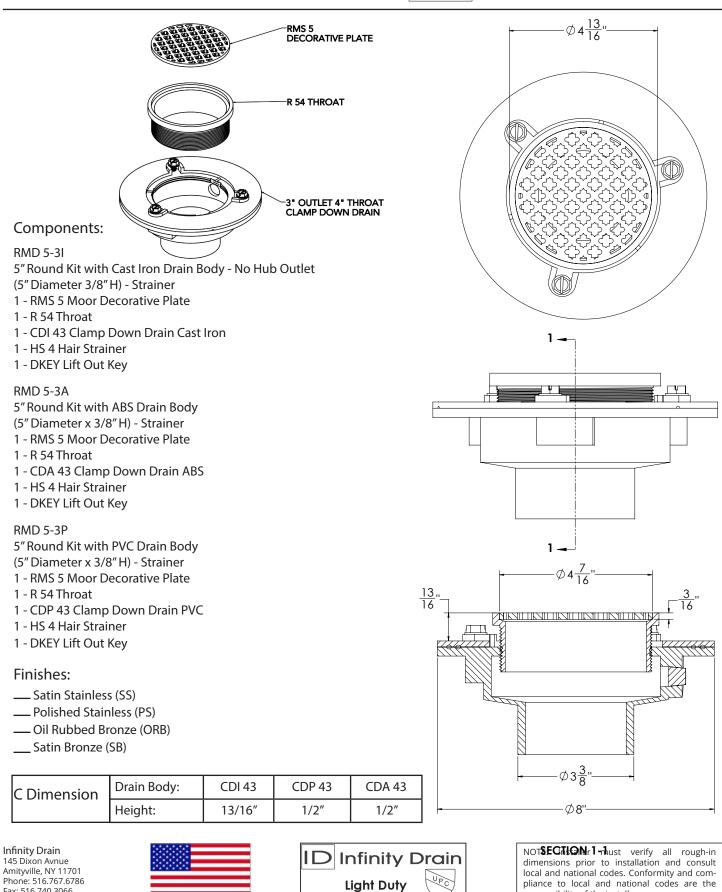

### RMD 5-3 Center Drain Series

### Complete Kits:

- RMD 5-31
- RMD 5-3P
- RMD 5-3A

#### Features

- 3/16" thick decorative plate
- 3/8" depth throat
- 304L Stainless Steel Throat and Decorative Plate
- Indoor outdoor use

- Grate can be removed completely for cleaning
- Requires traditional 4-way floor pitch
- Flow rate 21 GPM with 3" outlet