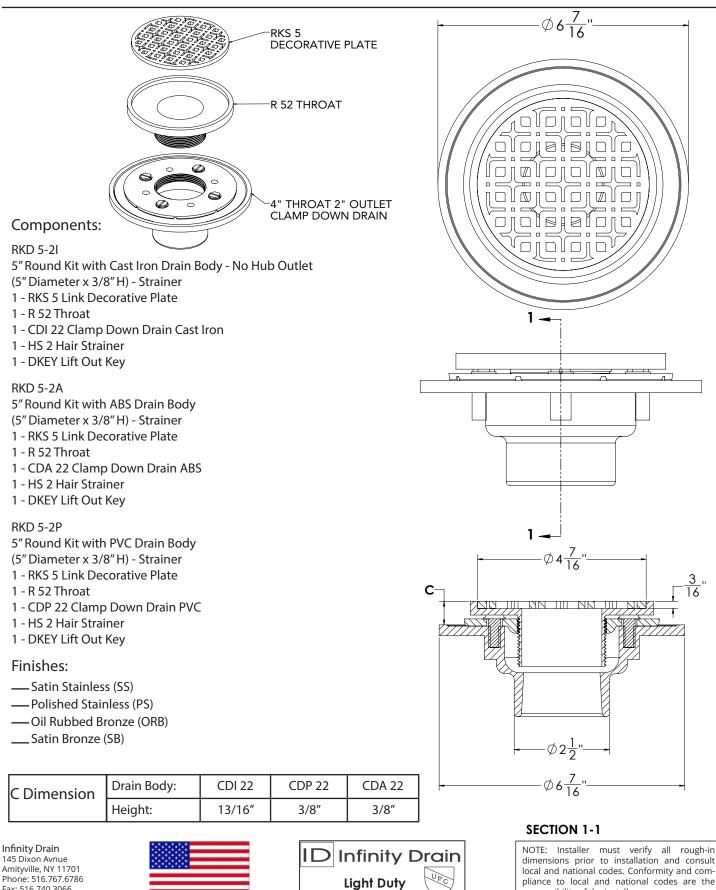

### RKD 5-2 Center Drain Series

#### **Complete Kits:**

- RKD 5-2I
- RKD 5-2P
- RKD 5-2A

#### Features

- 3/16" thick decorative plate
- 3/8" depth throat
- 304L Stainless Steel Throat and Decorative Plate
- Indoor outdoor use

- Grate can be removed completely for cleaning
- Requires traditional 4-way floor pitch
- Flow rate 9 GPM with 2" outlet

### **RKD 5-2 Specifications**