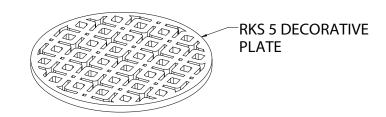

## **RK 5 Components:**

- RKS 5 Link Decorative Plate
- R 52 Stainless Steel 2" Throat
- HS 2 Hair Strainer
- DKEY Lift Out Key