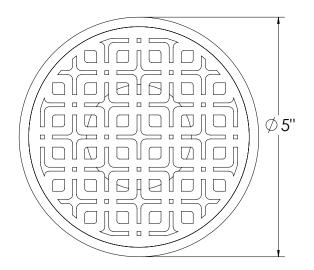

# RK 5 Strainer - 2" Throat Specifications

## **RK 5 Components:**

- RKS 5 Link Decorative Plate
- R 52 Stainless Steel 2" Throat
- HS 2 Hair Strainer
- DKEY Lift Out Key