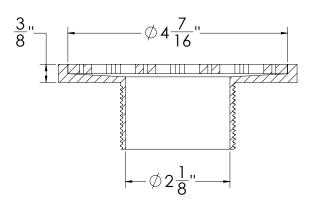

# RK 5 Strainer - 2" Throat Specifications

## **RK 5 Components:**

- RKS 5 Link Decorative Plate
- R 52 Stainless Steel 2" Throat
- HS 2 Hair Strainer
- DKEY Lift Out Key