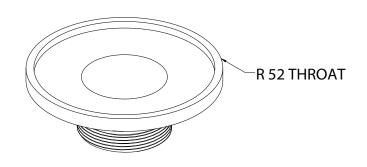

## **RK 5 Components:**

- RKS 5 Link Decorative Plate
- R 52 Stainless Steel 2" Throat
- HS 2 Hair Strainer
- DKEY Lift Out Key