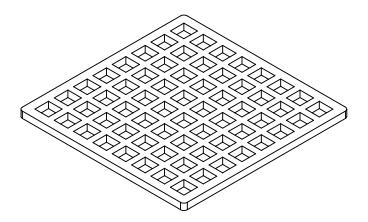

# **QS 5 Specifications**





## QS 5:

- Squares Decorative Plate
- 3 7/8 "x 3 7/8 "x 3/16"

### Finishes:

- Satin Stainless (SS)
- Polished Stainless (PS)
- Oil Rubbed Bronze (ORB)
- Satin Bronze (SB)

#### Must be used with:

- T 52 2 " Outlet
- T 54 2" Outlet





**Infinity Drain** 145 Dixon Avnue Amityville, NY 11701 Phone: 516.767.6786 Fax: 516.740.3066 www.Infinity Drain.com





NOTE: Installer must verify all rough-in dimensions prior to installation and consult local and national codes. Conformity and compliance to local and national codes are the responsibility of the installer.

Dimensions are subject to manufacturers tolerance and change without notice. We can assume no responsibility for use of superceded or void data.