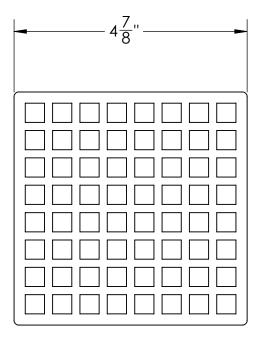

# **QS 5 Specifications**





## QS 5:

- Squares Decorative Plate
- 3 7/8 "x 3 7/8 "x 3/16"

### Finishes:

- Satin Stainless (SS)
- Polished Stainless (PS)
- Oil Rubbed Bronze (ORB)
- Satin Bronze (SB)

#### Must be used with:

- T 52 2 " Outlet
- T 54 2" Outlet





**Infinity Drain** 145 Dixon Avnue Amityville, NY 11701 Phone: 516.767.6786 Fax: 516.740.3066 www.Infinity Drain.com





NOTE: Installer must verify all rough-in dimensions prior to installation and consult local and national codes. Conformity and compliance to local and national codes are the responsibility of the installer.

Dimensions are subject to manufacturers tolerance and change without notice. We can assume no responsibility for use of superceded or void data.