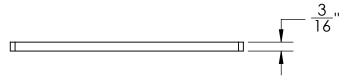

# **QS 5 Specifications**





## QS 5:

- Squares Decorative Plate
- 3 7/8 "x 3 7/8 "x 3/16"

### Finishes:

- Satin Stainless (SS)
- Polished Stainless (PS)
- Oil Rubbed Bronze (ORB)
- Satin Bronze (SB)

#### Must be used with:

- T 52 2 " Outlet
- T 54 2" Outlet





**Infinity Drain** 145 Dixon Avnue Amityville, NY 11701 Phone: 516.767.6786 Fax: 516.740.3066 www.Infinity Drain.com





NOTE: Installer must verify all rough-in dimensions prior to installation and consult local and national codes. Conformity and compliance to local and national codes are the responsibility of the installer.

Dimensions are subject to manufacturers tolerance and change without notice. We can assume no responsibility for use of superceded or void data.