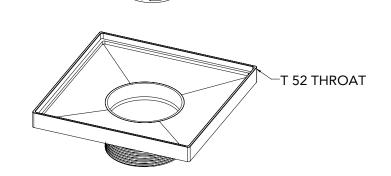

## Q 5 Components:

- QS 5 Squares Decorative Plate
- T 52 Stainless Steel 2" Throat
- HS 2 Hair Strainer
- DKEY Lift Out Key