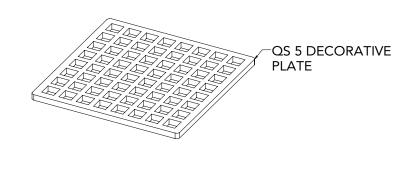

## Q 5 Components:

- QS 5 Squares Decorative Plate
- T 52 Stainless Steel 2" Throat
- HS 2 Hair Strainer
- DKEY Lift Out Key