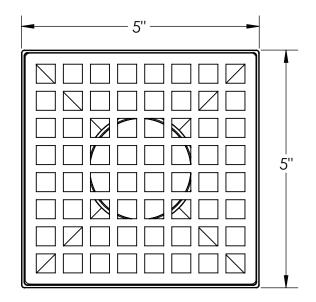

## Q 5 Components:

- QS 5 Squares Decorative Plate
- T 52 Stainless Steel 2" Throat
- HS 2 Hair Strainer
- DKEY Lift Out Key