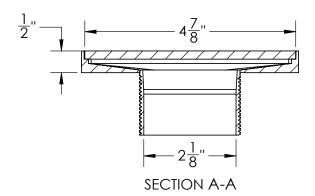

# Q 5 Strainer - 2" Throat Specifications

## Q 5 Components:

- QS 5 Squares Decorative Plate
- T 52 Stainless Steel 2" Throat
- HS 2 Hair Strainer
- DKEY Lift Out Key