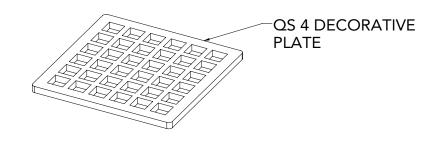

## Q 4 Components:

- QS 4 Squares Decorative Plate
- T 42 Stainless Steel 2" Throat
- HS 2 Hair Strainer
- DKEY Lift Out Key