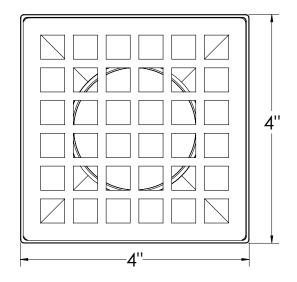

## Q 4 Components:

- QS 4 Squares Decorative Plate
- T 42 Stainless Steel 2" Throat
- HS 2 Hair Strainer
- DKEY Lift Out Key