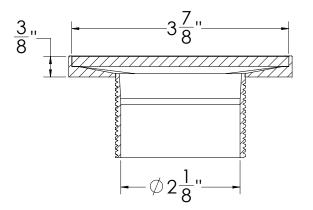

## Q 4 Components:

- QS 4 Squares Decorative Plate
- T 42 Stainless Steel 2" Throat
- HS 2 Hair Strainer
- DKEY Lift Out Key