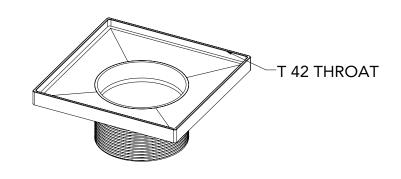

## Q 4 Components:

- QS 4 Squares Decorative Plate
- T 42 Stainless Steel 2" Throat
- HS 2 Hair Strainer
- DKEY Lift Out Key