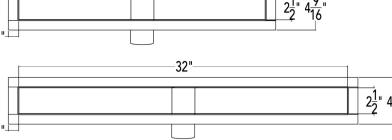

## Models (overall dimension):

- OC 6532: 34-1/8" L x 4-1/2" W x 2-5/8" H
- OC 6536: 38-1/8" L x 4-1/2" W x 2-5/8" H
- OC 6542: 44-1/8" L x 4-1/2" W x 2-5/8" H
- OC 6548: 50-1/8" L x 4-1/2" W x 2-5/8" H
- OC 6560: 62-1/8" L x 4-1/2" W x 2-5/8" H