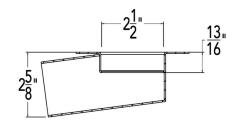

## Models (overall dimension):

- OC 6532: 34-1/8" L x 4-1/2" W x 2-5/8" H
- OC 6536: 38-1/8" L x 4-1/2" W x 2-5/8" H
- OC 6542: 44-1/8" L x 4-1/2" W x 2-5/8" H
- OC 6548: 50-1/8" L x 4-1/2" W x 2-5/8" H
- OC 6560: 62-1/8" L x 4-1/2" W x 2-5/8" H