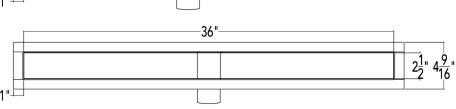

## Models (overall dimension):

- OC 6532: 34-1/8" L x 4-1/2" W x 2-5/8" H
- OC 6536: 38-1/8" L x 4-1/2" W x 2-5/8" H
- OC 6542: 44-1/8" L x 4-1/2" W x 2-5/8" H
- OC 6548: 50-1/8" L x 4-1/2" W x 2-5/8" H
- OC 6560: 62-1/8" L x 4-1/2" W x 2-5/8" H