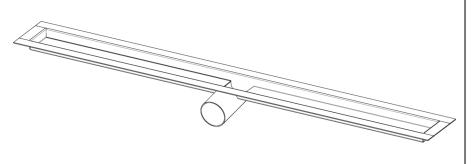

## OC 65:

- Side outlet stainless steel flanged channel for FTED, FTDG, FTMN, FTAS, FTTIF Series
- Waterproofing: Liquid membrane, Fabric sheet
- Set Length with center outlet location
- 2" No-hub connection to waste line with rubber coupling (not included)
- Metal edge detail available ME 96
- Custom sizes available

## Models (overall dimension):

- OC 6532: 34-1/8" L x 4-1/2" W x 2-5/8" H
- OC 6536: 38-1/8" L x 4-1/2" W x 2-5/8" H
- OC 6542: 44-1/8" L x 4-1/2" W x 2-5/8" H
- OC 6548: 50-1/8" L x 4-1/2" W x 2-5/8" H
- OC 6560: 62-1/8" L x 4-1/2" W x 2-5/8" H