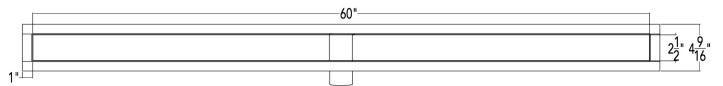

## Models (overall dimension):

- OC 6532: 34-1/8" L x 4-1/2" W x 2-5/8" H
- OC 6536: 38-1/8" L x 4-1/2" W x 2-5/8" H
- OC 6542: 44-1/8" L x 4-1/2" W x 2-5/8" H
- OC 6548: 50-1/8" L x 4-1/2" W x 2-5/8" H
- OC 6560: 62-1/8" L x 4-1/2" W x 2-5/8" H