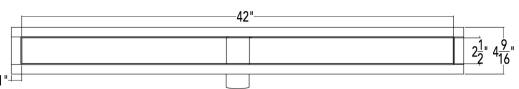

## Models (overall dimension):

- OC 6532: 34-1/8" L x 4-1/2" W x 2-5/8" H
- OC 6536: 38-1/8" L x 4-1/2" W x 2-5/8" H
- OC 6542: 44-1/8" L x 4-1/2" W x 2-5/8" H
- OC 6548: 50-1/8" L x 4-1/2" W x 2-5/8" H
- OC 6560: 62-1/8" L x 4-1/2" W x 2-5/8" H