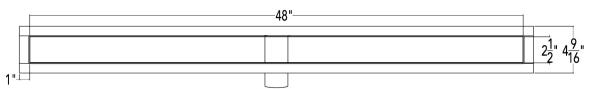

## Models (overall dimension):

- OC 6532: 34-1/8" L x 4-1/2" W x 2-5/8" H
- OC 6536: 38-1/8" L x 4-1/2" W x 2-5/8" H
- OC 6542: 44-1/8" L x 4-1/2" W x 2-5/8" H
- OC 6548: 50-1/8" L x 4-1/2" W x 2-5/8" H
- OC 6560: 62-1/8" L x 4-1/2" W x 2-5/8" H