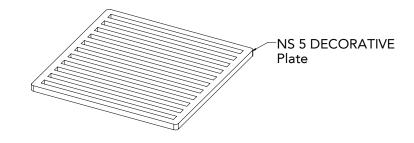

## N 5 Components:

- NS 5 Lines Decorative Plate
- T 52 Stainless Steel 2" Throat
- HS 2 Hair Strainer
- DKEY Lift Out Key