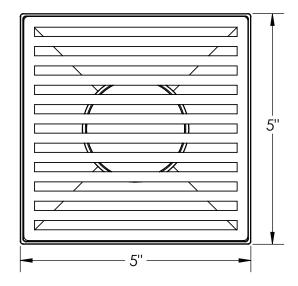

## N 5 Components:

- NS 5 Lines Decorative Plate
- T 52 Stainless Steel 2" Throat
- HS 2 Hair Strainer
- DKEY Lift Out Key