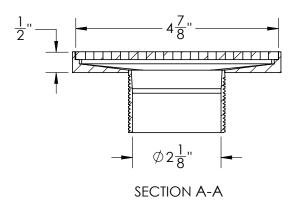

# N 5 Strainer - 2" Throat Specifications

## N 5 Components:

- NS 5 Lines Decorative Plate
- T 52 Stainless Steel 2" Throat
- HS 2 Hair Strainer
- DKEY Lift Out Key