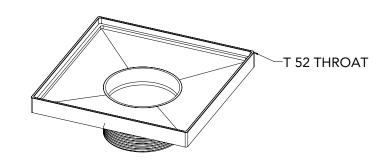

## N 5 Components:

- NS 5 Lines Decorative Plate
- T 52 Stainless Steel 2" Throat
- HS 2 Hair Strainer
- DKEY Lift Out Key