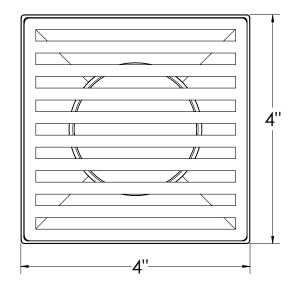

## N 4 Components:

- NS 4 Lines Decorative Plate
- T 42 Stainless Steel 2" Throat
- HS 2 Hair Strainer
- DKEY Lift Out Key