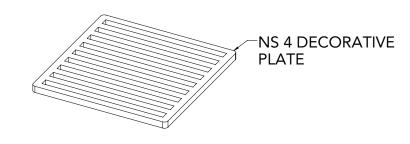

## N 4 Components:

- NS 4 Lines Decorative Plate
- T 42 Stainless Steel 2" Throat
- HS 2 Hair Strainer
- DKEY Lift Out Key