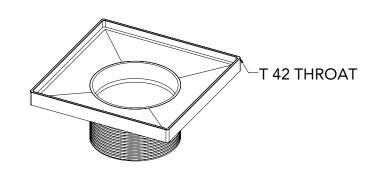

# N 4 Strainer - 2" Throat Specifications

## N 4 Components:

- NS 4 Lines Decorative Plate
- T 42 Stainless Steel 2" Throat
- HS 2 Hair Strainer
- DKEY Lift Out Key