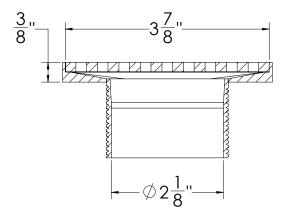

# N 4 Strainer - 2" Throat Specifications

## N 4 Components:

- NS 4 Lines Decorative Plate
- T 42 Stainless Steel 2" Throat
- HS 2 Hair Strainer
- DKEY Lift Out Key