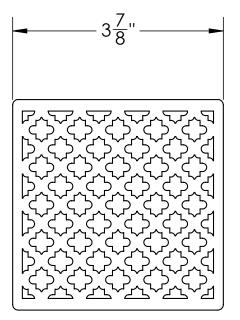

# **MS 4 Specifications**





## MS 4:

- Moor Decorative Plate
- 3 7/8"L x 3 7/8"W x 3/16"H

### **Finishes:**

- Satin Stainless (SS)
- Polished Stainless (PS)
- Oil Rubbed Bronze (ORB)
- Satin Bronze (SB)

# Must be used with:

- T 42 - 2 " Outlet





#### **Infinity Drain**

145 Dixon Avnue Amityville, NY 11701 Phone: 516.767.6786 Fax: 516.740.3066 www.Infinity Drain.com



FM221-08-17

Dimensions are subject to manufacturers tolerance and change without notice. We can assume no responsibility for use of superceded or void data.

NOTE: Installer must verify all rough-in

dimensions prior to installation and consult

local and national codes. Conformity and compliance to local and national codes are the

responsibility of the installer.