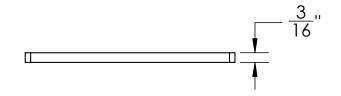

# **MS 4 Specifications**





## MS 4:

- Moor Decorative Plate
- 3 7/8"L x 3 7/8"W x 3/16"H

### **Finishes:**

- Satin Stainless (SS)
- Polished Stainless (PS)
- Oil Rubbed Bronze (ORB)
- Satin Bronze (SB)

# Must be used with:

- T 42 - 2 " Outlet





#### **Infinity Drain**

145 Dixon Avnue Amityville, NY 11701 Phone: 516.767.6786 Fax: 516.740.3066 www.Infinity Drain.com



FM221-08-17

Dimensions are subject to manufacturers tolerance and change without notice. We can assume no responsibility for use of superceded or void data.

NOTE: Installer must verify all rough-in

dimensions prior to installation and consult

local and national codes. Conformity and compliance to local and national codes are the

responsibility of the installer.