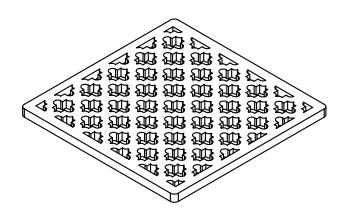

# **MS 4 Specifications**





## MS 4:

- Moor Decorative Plate
- 3 7/8"L x 3 7/8"W x 3/16"H

### **Finishes:**

- Satin Stainless (SS)
- Polished Stainless (PS)
- Oil Rubbed Bronze (ORB)
- Satin Bronze (SB)

# Must be used with:

- T 42 - 2 " Outlet





#### **Infinity Drain**

145 Dixon Avnue Amityville, NY 11701 Phone: 516.767.6786 Fax: 516.740.3066 www.Infinity Drain.com



FM221-08-17

Dimensions are subject to manufacturers tolerance and change without notice. We can assume no responsibility for use of superceded or void data.

NOTE: Installer must verify all rough-in

dimensions prior to installation and consult

local and national codes. Conformity and compliance to local and national codes are the

responsibility of the installer.