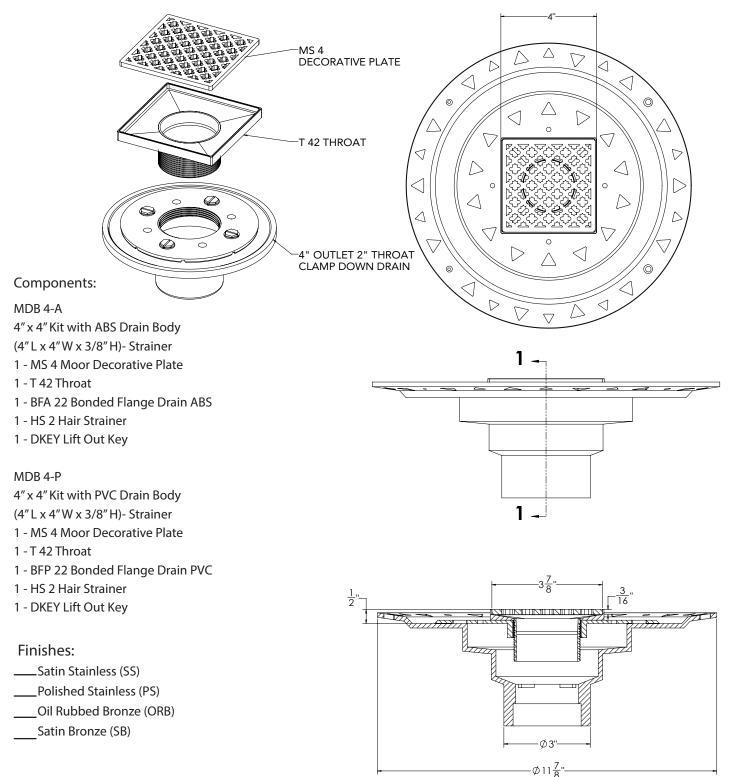

#### **Complete Kits:**

- MDB 4-I
- MDB 4-P
- MDB 4-A

#### Features

- 3/16" thick decorative plate
- 3/8" depth throat
- 304L Stainless Steel Throat and Decorative Plate
- Indoor outdoor use

- Grate can be removed completely for cleaning
- Requires traditional 4-way floor pitch
- Flow rate 9 GPM with 2" outlet

## **MDB 4 Specifications**

### **SECTION 1-1**

NOTE: Installer must verify all rough-in dimensions prior to installation and consult local and national codes. Conformity and compliance to local and national codes are the responsibility of the installer.