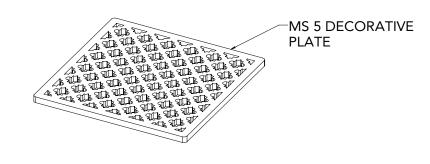

## M 5 Components:

- MS 5 Moor Decorative Plate
- T 52 Stainless Steel 2" Throat
- HS 2 Hair Strainer
- DKEY Lift Out Key