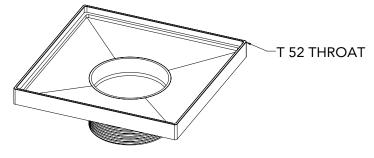

## M 5 Components:

- MS 5 Moor Decorative Plate
- T 52 Stainless Steel 2" Throat
- HS 2 Hair Strainer
- DKEY Lift Out Key