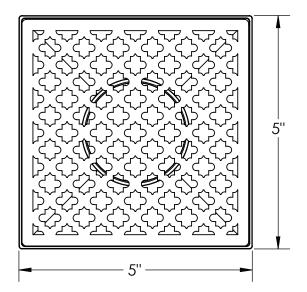

## M 5 Components:

- MS 5 Moor Decorative Plate
- T 52 Stainless Steel 2" Throat
- HS 2 Hair Strainer
- DKEY Lift Out Key