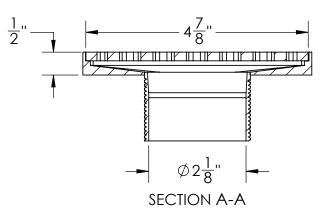

# M 5 Strainer - 2" Throat Specifications

## M 5 Components:

- MS 5 Moor Decorative Plate
- T 52 Stainless Steel 2" Throat
- HS 2 Hair Strainer
- DKEY Lift Out Key