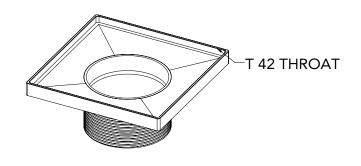

# M 4 Strainer - 2" Throat Specifications

## M 4 Components:

- MS 4 Moor Decorative Plate
- T 42 Stainless Steel 2" Throat
- HS 2 Hair Strainer
- DKEY Lift Out Key