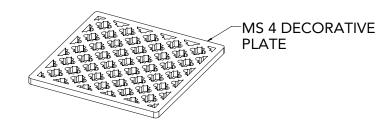

## M 4 Components:

- MS 4 Moor Decorative Plate
- T 42 Stainless Steel 2" Throat
- HS 2 Hair Strainer
- DKEY Lift Out Key