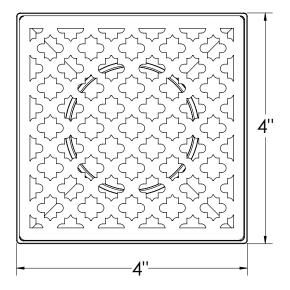

## M 4 Components:

- MS 4 Moor Decorative Plate
- T 42 Stainless Steel 2" Throat
- HS 2 Hair Strainer
- DKEY Lift Out Key