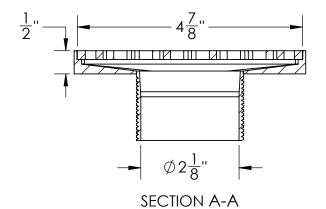

# M 4 Strainer - 2" Throat Specifications

## M 4 Components:

- MS 4 Moor Decorative Plate
- T 42 Stainless Steel 2" Throat
- HS 2 Hair Strainer
- DKEY Lift Out Key