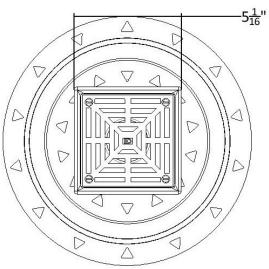

## LW5 | Center Drain

- 16 Gauge 304 Stainless Steel Frame with ABS Body
- Indoor or outdoor use
- Overall Size: 5 ½16" square
- Works with 2" Bonded Flange Drain Body
- Uses Liquid or Fabric Sheet Waterproofing
- Grate can be removed completely for cleaning
- Available as 'Strainer Only' or 'Complete Kit' Assembly with Bonded Flange Floor Drain
- Flow rate 9 GPM per outlet\*

### LW5 BA- 2 5" x 5" Kit with ABS Bonded Flange Drain Body 2" Outlet

(5 ½6" L x 5 ½6" W x ½6" H)

- 1 L5 Strainer
- 1 BFA ABS Bonded Flange Drain Body

# LW5 BP-2 5" x 5" Kit with PVC Bonded Flange Drain Body 2" Outlet

 $(5\frac{1}{16}$ " L x 5  $\frac{1}{16}$ " W x  $\frac{7}{16}$ " H)

- 1 L5 Strainer
- 1 BFP PVC Bonded Flange Drain Body