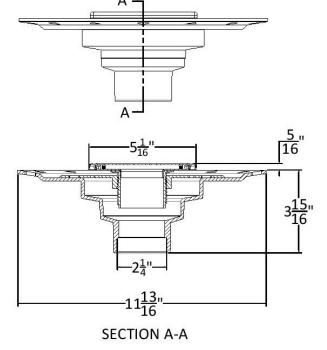

#### Installation LW5 Center Drain

### LW5 BA- 2 5" x 5" Kit with ABS Bonded Flange Drain Body 2" Outlet

(5 ½6" L x 5 ½6" W x ½6" H)

- 1 L5 Strainer
- 1 BFA ABS Bonded Flange Drain Body

# LW5 BP-2 5" x 5" Kit with PVC Bonded Flange Drain Body 2" Outlet

 $(5\frac{1}{16}$ " L x 5  $\frac{1}{16}$ " W x  $\frac{7}{16}$ " H)

- 1 L5 Strainer
- 1 BFP PVC Bonded Flange Drain Body