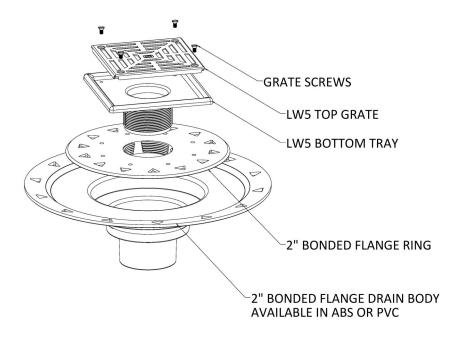

### Complete Kits:

LW5 BA-2 SS ABS Bonded Flange Drain Body LW5 BA-2 PS ABS Bonded Flange Drain Body LW5 BA-2 ORB ABS Bonded Flange Drain Body

LW5 BP-2 SS PVC Bonded Flange Drain Body LW5 BP-2 PS PVC Bonded Flange Drain Body LW5 BP-2 ORB PVC Bonded Flange Drain Body

#### Components:

L5-2 SS Strainer Only L5-2 PS Strainer Only L5-2 ORB Strainer Only

BFA 22 2" ABS Bonded Flange Drain Body BFP 22 2" PVC Bonded Flange Drain Body

### LW5 BA- 2 5" x 5" Kit with ABS Bonded Flange Drain Body 2" Outlet

(5 ½6" L x 5 ½6" W x ½6" H)

- 1 L5 Strainer
- 1 BFA ABS Bonded Flange Drain Body

# LW5 BP-2 5" x 5" Kit with PVC Bonded Flange Drain Body 2" Outlet

 $(5\frac{1}{16}$ " L x 5  $\frac{1}{16}$ " W x  $\frac{7}{16}$ " H)

- 1 L5 Strainer
- 1 BFP PVC Bonded Flange Drain Body