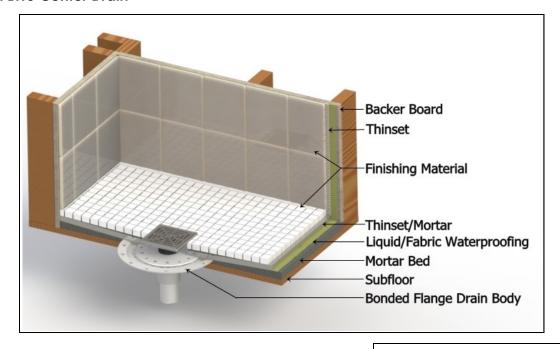

Only' or 'Complete Kit' Assembly with Bonded Flange Floor Drain
- Flow rate 9 GPM per outlet\*

  \*Flow rate measured at outlet only. Measurement does not account for water in channel or sheet-

#### Finishes:

- \_\_\_\_ Satin Stainless (SS)
- \_\_\_\_ Polished Stainless (PS)
- Lifetime Oil Rubbed
- \_\_\_\_ Bronze (ORB)



### Complete Kits:

LW5 BA-2 SS ABS Bonded Flange Drain Body LW5 BA-2 PS ABS Bonded Flange Drain Body LW5 BA-2 ORB ABS Bonded Flange Drain Body

LW5 BP-2 SS PVC Bonded Flange Drain Body LW5 BP-2 PS PVC Bonded Flange Drain Body LW5 BP-2 ORB PVC Bonded Flange Drain Body

#### Components:

L5-2 SS Strainer Only L5-2 PS Strainer Only L5-2 ORB Strainer Only

BFA 22 2" ABS Bonded Flange Drain Body BFP 22 2" PVC Bonded Flange Drain Body

#### Installation LW5 Center Drain



#### **Infinity Drain**

18 Secatoag Avenue Port Washington, NY 11050 Phone: 516.767.6786 Fax: 516.740.3066 www.InfinityDrain.com



CANADA - CSA B 125.2 USA - ASME A112.18.2



**Note:** Installer must verify all rough-in dimensions prior to installation and consult local and national codes. Conformity and compliance to local and national codes are the responsibility of the installer.

# LW5 Specifications







### LW5 BA- 2 5" x 5" Kit with ABS Bonded Flange Drain Body 2" Outlet

(5 ½6" L x 5 ½6" W x ½6" H)

- 1 L5 Strainer
- 1 BFA ABS Bonded Flange Drain Body

# LW5 BP-2 5" x 5" Kit with PVC Bonded Flange Drain Body 2" Outlet

 $(5\frac{1}{16}$ " L x 5  $\frac{1}{16}$ " W x  $\frac{7}{16}$ " H)

- 1 L5 Strainer
- 1 BFP PVC Bonded Flange Drain Body



#### **Infinity Drain**

18 Seca