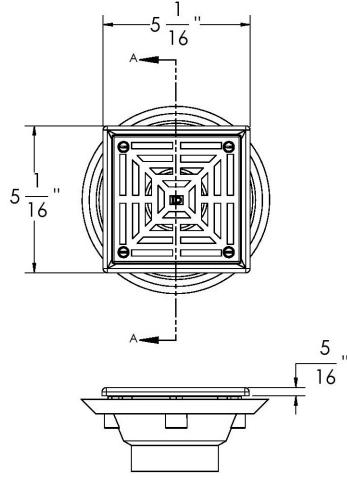

### LW5 | Center Drain

- 18 Gauge 304 Stainless Steel Frame with ABS Body
- Indoor or outdoor use
- Overall Size: 5 ½16" square
- Works with 2" clamp down floor drain with 2" throat (strainer size)
- Uses Hot Mop, Lead Pan, PVC Vinyl Liner, Rubber Liner (Chloraloy™)
   Copper Pan or Fiberglass waterproofing
- Grate can be removed completely for cleaning
- Available as 'Strainer Only' or 'Complete Kit' Assembly with Clamp Down Floor Drain
- Flow rate 9 GPM per outlet\*

# LW5 Specifications

LW5 – 2I 5" x 5" Kit with Cast Iron Drain Body 2" Outlet

 $(5\frac{1}{16}$ " L x 5  $\frac{1}{16}$ " W x  $\frac{7}{16}$ " H) 1 - LW 5 Strainer

1 - CDI 22 Clamp Down Drain

#### LW5 – 2P 5" x 5" Kit with PVC Drain Body 2" Outlet

 $(5 \frac{1}{16}$ " L x 5  $\frac{1}{16}$ " w x  $\frac{7}{16}$ " H) 1 - LW 5 Strainer

1 - CDP 22 Clamp Down Drain

LW5 – 2A 5" x 5" Kit with ABS Drain Body 2" Outlet