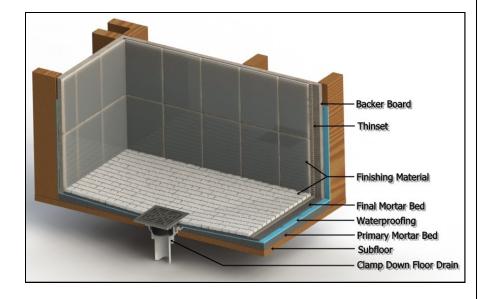

'Complete Kit' Assembly with Clamp Down Floor Drain
- Flow rate 9 GPM per outlet\*

#### Finishes:

- Satin Stainless (SS)
- \_\_\_\_ Polished Stainless (PS)
  Lifetime Oil Rubbed
- Bronze (ORB)



#### **Complete Kits:**

LW5-2I SS Clamp Down Drain Cast Iron
LW5-2I PS Clamp Down Drain Cast Iron
LW5-2I ORB Clamp Down Drain Cast Iron
LW5-2A SS Clamp Down Drain ABS
LW5-2A PS Clamp Down Drain ABS
LW5-2A ORB Clamp Down Drain ABS
LW5-2P SS Clamp Down Drain PVC
LW5-2P ORB Clamp Down Drain PVC
LW5-2P ORB Clamp Down Drain PVC

#### Components:

| L5-2 | SS  | Strainer Only |
|------|-----|---------------|
| L5-2 | PS  | Strainer Only |
| L5-2 | ORB | Strainer Only |

CDA 22 Clamp Down Drain ABS
CDI 22 Clamp Down Drain Cast Iron
CDP 22 Clamp Down Drain PVC

#### **Installation LW5 Center Drain**



#### **Infinity Drain**

18 Secatoag Avenue Port Washington, NY 11050 Phone: 516.767.6786 Fax: 516.740.3066 www.InfinityDrain.com



ID INFINITY DRAIN

CANADA - CSA B 125.2

USA - ASME A112.18.2



**Note:** Installer must verify all rough-in dimensions prior to installation and consult local and national codes. Conformity and compliance to local and national codes are the responsibility of the installer.

# LW5 Specifications







LW5 – 2I 5" x 5" Kit with Cast Iron Drain Body 2" Outlet

 $(5\frac{1}{16}$ " L x 5  $\frac{1}{16}$ " W x  $\frac{7}{16}$ " H) 1 - LW 5 Strainer

1 - CDI 22 Clamp Down Drain

#### LW5 – 2P 5" x 5" Kit with PVC Drain Body 2" Outlet

 $(5 \frac{1}{16}$ " L x 5  $\frac{1}{16}$ " w x  $\frac{7}{16}$ " H) 1 - LW 5 Strainer

1 - CDP 22 Clamp Down Drain

LW5 – 2A 5