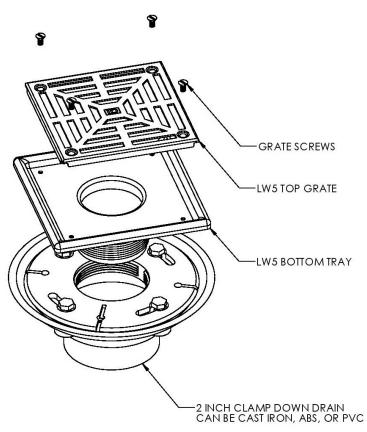

#### **Installation LW5 Center Drain**

# LW5 Specifications

LW5 – 2I 5" x 5" Kit with Cast Iron Drain Body 2" Outlet

 $(5\frac{1}{16}$ " L x 5  $\frac{1}{16}$ " W x  $\frac{7}{16}$ " H) 1 - LW 5 Strainer

1 - CDI 22 Clamp Down Drain

#### LW5 – 2P 5" x 5" Kit with PVC Drain Body 2" Outlet

 $(5 \frac{1}{16}$ " L x 5  $\frac{1}{16}$ " w x  $\frac{7}{16}$ " H) 1 - LW 5 Strainer

1 - CDP 22 Clamp Down Drain

LW5 – 2A 5" x 5" Kit with ABS Drain Body 2" Outlet