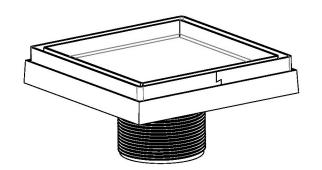

## LT5-2:

- Tile Drain Strainer for LTD 5
- Tile-in stainless steel frame with ABS body
- Models (overall dimension):
- LT5-2: 5-3/16" L x 5-3/16" W x 1" H
- Finishes:
- Satin Stainless SS
- Polished Stainless PS