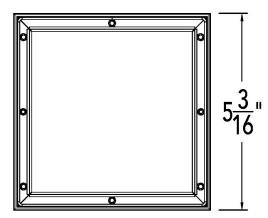

## LT5-2:

- Tile Drain Strainer for LTD 5
- Tile-in stainless steel frame with ABS body
- Models (overall dimension):
- LT5-2: 5-3/16" L x 5-3/16" W x 1" H
- Finishes:
- Satin Stainless SS
- Polished Stainless PS