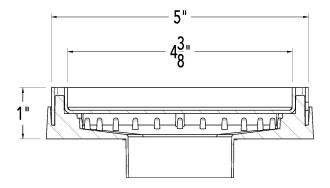

## LT5-2:

- Tile Drain Strainer for LTD 5
- Tile-in stainless steel frame with ABS body
- Models (overall dimension):
- LT5-2: 5-3/16" L x 5-3/16" W x 1" H
- Finishes:
- Satin Stainless SS
- Polished Stainless PS