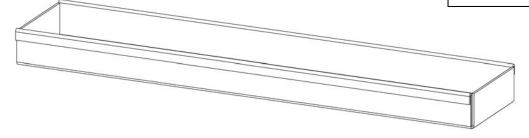

## LC 65:

- Stainless Steel Closed Ended Channel for S-AS 65 Series

## Models (overall dimension):

- LC 6528: 28 1/4" L x 2-7/8" W x 1" H
- LC 6540: 40 1/4" L x 2-7/8" W x 1" H
- LC 6552: 52 1/4" L x 2-7/8" W x 1" H
- LC 6564: 64 1/4" L x 2-7/8" W x 1" H
- LC 6588: 88 1/4" L x 2-7/8" W x 1" H