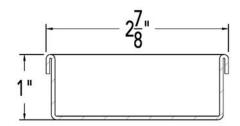

## Models (overall dimension):

- LC 6528: 28 1/4" L x 2-7/8" W x 1" H
- LC 6540: 40 1/4" L x 2-7/8" W x 1" H
- LC 6552: 52 1/4" L x 2-7/8" W x 1" H
- LC 6564: 64 1/4" L x 2-7/8" W x 1" H
- LC 6588: 88 1/4" L x 2-7/8" W x 1" H