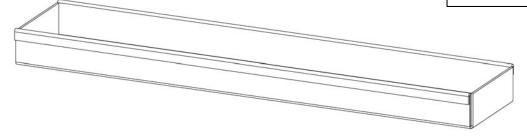

## LC 65:

- Stainless Steel Closed Ended Channel for S-AS 65 Series

## Models (overall dimension):

- LC 6528: 28 1/4" L x 2-7/8" W x 1" H
- LC 6540: 40 1/4" L x 2-7/8" W x 1" H
- LC 6552: 52 1/4" L x 2-7/8" W x 1" H
- LC 6564: 64 1/4" L x 2-7/8" W x 1" H
- LC 6588: 88 1/4" L x 2-7/8" W x 1" H