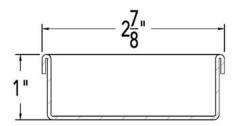

## Models (overall dimension):

- LC 6528: 28 1/4" L x 2-7/8" W x 1" H
- LC 6540: 40 1/4" L x 2-7/8" W x 1" H
- LC 6552: 52 1/4" L x 2-7/8" W x 1" H
- LC 6564: 64 1/4" L x 2-7/8" W x 1" H
- LC 6588: 88 1/4" L x 2-7/8" W x 1" H