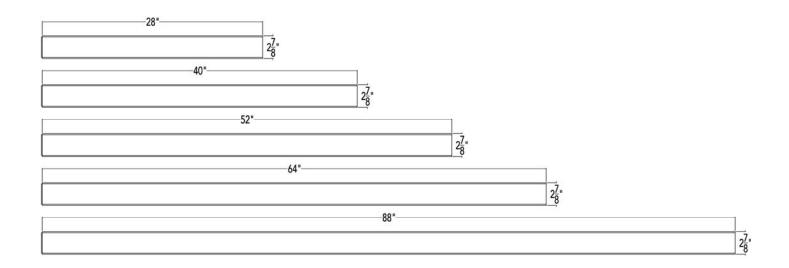

## Models (overall dimension):

- LC 6528: 28 1/4" L x 2-7/8" W x 1" H
- LC 6540: 40 1/4" L x 2-7/8" W x 1" H
- LC 6552: 52 1/4" L x 2-7/8" W x 1" H
- LC 6564: 64 1/4" L x 2-7/8" W x 1" H
- LC 6588: 88 1/4" L x 2-7/8" W x 1" H