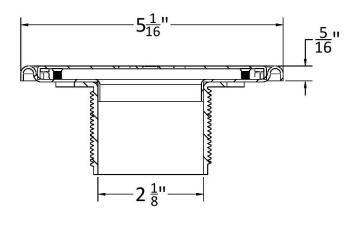

## L5 | Center Drain Strainer

- 16 Gauge 304 Stainless Steel Frame with ABS Body
- Indoor or outdoor use
- Overall Size: 5 <sup>1</sup>/16" square
- Works with 2" Bonded Flange Drain Body
- Grate can be removed completely for cleaning
- Flow rate 9 GPM per outlet\*
  \*Flow rate measured at outlet only. Measurement does not account for water in channel or sheeting on shower floor.