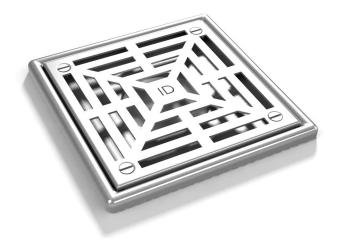

## L5 | Center Drain Strainer

- 16 Gauge 304 Stainless Steel Frame with ABS Body
- Indoor or outdoor use
- Overall Size: 5 <sup>1</sup>/16" square
- Works with 2" Bonded Flange Drain Body
- Grate can be removed completely for cleaning
- Flow rate 9 GPM per outlet\*
  \*Flow rate measured at outlet only. Measurement does not account for water in channel or sheeting on shower floor.