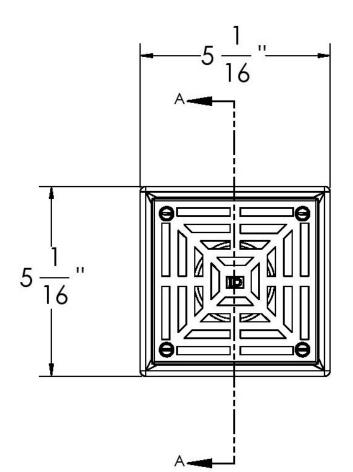

## L5 | Center Drain Strainer

- 16 Gauge 304 Stainless Steel Frame with ABS Body
- Indoor or outdoor use
- Overall Size: 5 <sup>1</sup>/16" square
- Works with 2" Bonded Flange Drain Body
- Grate can be removed completely for cleaning
- Flow rate 9 GPM per outlet\*
  \*Flow rate measured at outlet only. Measurement does not account for water in channel or sheeting on shower floor.

### Components:

| L5-2 | SS | Strainer Only |
|------|----|---------------|
| L5-2 | PS | Strainer Only |
| L5-2 |    | Strainer Only |

**SECTION A-A** 