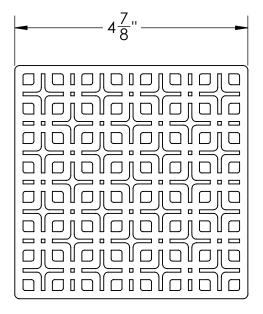

# **KS 5 Specifications**





## KS 5:

- Link Decorative Plate
- 3 7/8 "x 3 7/8 "x 3/16"

#### Finishes:

- Satin Stainless (SS)
- Polished Stainless (PS)
- Oil Rubbed Bronze (ORB)
- Satin Bronze (SB)

### Must be used with:

- T 52 2 " Outlet
- T 54 2 " Outlet





**Infinity Drain** 145 Dixon Avnue Amityville, NY 11701 Phone: 516.767.6786 Fax: 516.740.3066 www.Infinity Drain.com





NOTE: Installer must verify all rough-in dimensions prior to installation and consult local and national codes. Conformity and compliance to local and national codes are the responsibility of the installer.

Dimensions are subject to manufacturers tolerance and change without notice. We can assume no responsibility for use of superceded or void data.