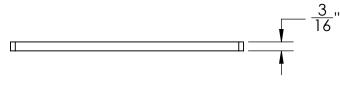

# **KS 5 Specifications**





## KS 5:

- Link Decorative Plate
- 3 7/8 "x 3 7/8 "x 3/16"

#### Finishes:

- Satin Stainless (SS)
- Polished Stainless (PS)
- Oil Rubbed Bronze (ORB)
- Satin Bronze (SB)

### Must be used with:

- T 52 2 " Outlet
- T 54 2 " Outlet





**Infinity Drain** 145 Dixon Avnue Amityville, NY 11701 Phone: 516.767.6786 Fax: 516.740.3066 www.Infinity Drain.com





NOTE: Installer must verify all rough-in dimensions prior to installation and consult local and national codes. Conformity and compliance to local and national codes are the responsibility of the installer.

Dimensions are subject to manufacturers tolerance and change without notice. We can assume no responsibility for use of superceded or void data.