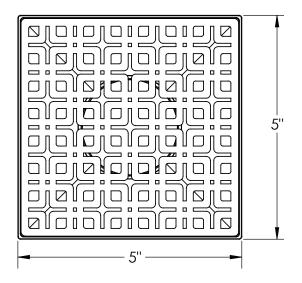

## K 5 Strainer - 2" Throat Specifications

## K 5 Components:

- KS 5 Squares Decorative Plate
- T 52 Stainless Steel 2" Throat
- HS 2 Hair Strainer
- DKEY Lift Out Key