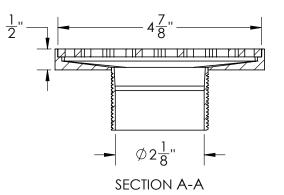

## K 5 Strainer - 2" Throat Specifications

NOTE: Installer must verify all rough-in dimensions prior to installation and consult local and national codes. Conformity and compliance to local and national codes are the responsibility of the installer.