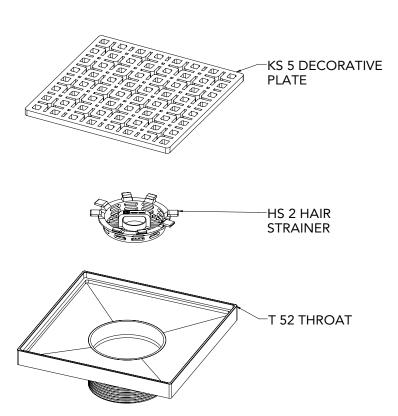

## K 5 Components:

- KS 5 Squares Decorative Plate
- T 52 Stainless Steel 2" Throat
- HS 2 Hair Strainer
- DKEY Lift Out Key