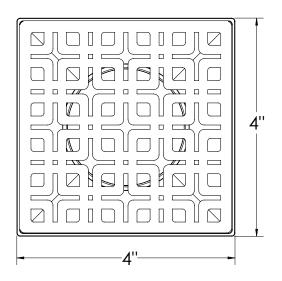

## K 4 Strainer - 2" Throat **Specifications**

## K 4 Components:

- KS 4 Link Decorative Plate
- T 42 Stainless Steel 2" Throat
- HS 2 Hair Strainer
- DKEY Lift Out Key