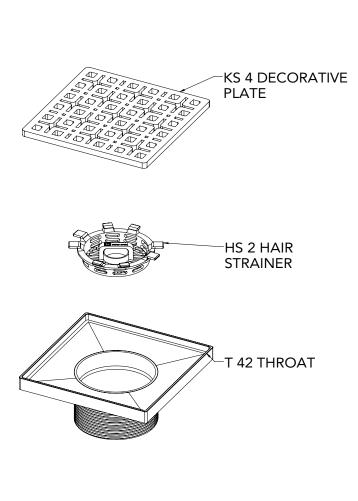

## K 4 Components:

- KS 4 Link Decorative Plate
- T 42 Stainless Steel 2" Throat
- HS 2 Hair Strainer
- DKEY Lift Out Key