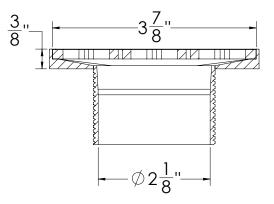

## K 4 Strainer - 2" Throat **Specifications**

## K 4 Components:

- KS 4 Link Decorative Plate
- T 42 Stainless Steel 2" Throat
- HS 2 Hair Strainer
- DKEY Lift Out Key