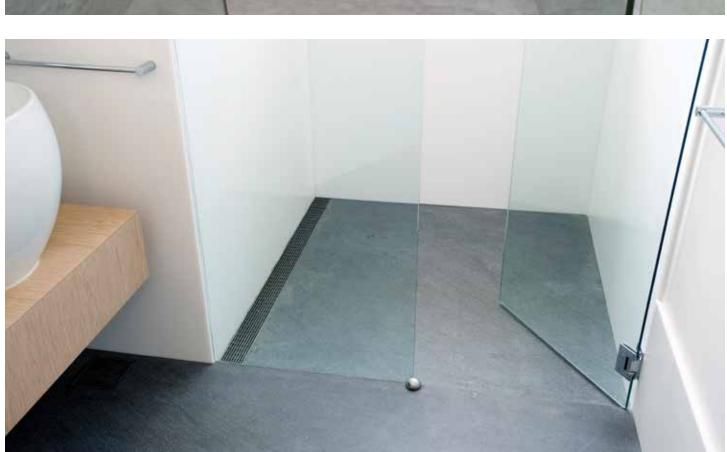

Linear drain systems eliminate the use of a traditional center drain installation, allowing for the floor surface to be pitched in one direction, and resulting in no limitation on tile size or slab material. Infinity Drain offers the only "Site Sizeable" linear drain, which allows for the channel length and outlet placement to be modified on-site for easy set-up.

# Benefits

By pitching a floor in one direction, the possibilities are infinite:

- Create a zero-threshold, curbless shower
- Meets ADA requirements for handicap shower entry
- No boundaries on design because of drain location
- No limitation on tile size or slab material
- Drains water more efficiently

Barrier free zero-threshold installation against the wall. The entire floor is sloped toward the linear drain.

Barrier free zero-threshold installation. The entire floor is sloped toward the linear drain. Both 'wet' and 'dry' areas are waterproofed.