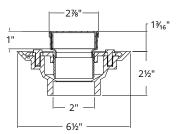

| Tile Insert   | S-TIF 65                | 40" | S-TIF 6540 | Satin Stainless (SS)    | 9 GPM         |
|---------------|-------------------------|-----|------------|-------------------------|---------------|
| Frame         | Grate:<br>12 gauge, 316 | 48" | S-TIF 6548 | Polished Stainless (PS) | per<br>outlet |
|               | stainless steel         | 60" | S-TIF 6560 |                         |               |
|               |                         | 80" | S-TIF 6580 |                         |               |
| 2%" W x 1%" D |                         | 96" | S-TIF 6596 |                         |               |