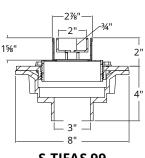

| Tile Insert<br>Frame | S-TIFAS 99           | 40" | S-TIFAS 9940 | Satin Stainless (SS)    | 21         |
|----------------------|----------------------|-----|--------------|-------------------------|------------|
| ridile               | High Flow            | 48" | S-TIFAS 9948 | Polished Stainless (PS) | GPM<br>per |
|                      | Grate: 12 gauge, 316 | 60" | S-TIFAS 9960 |                         | outlet     |
|                      | stainless steel      | 80" | S-TIFAS 9980 |                         |            |
| 2%" W x 1%" [        |                      | 96" | S-TIFAS 9996 |                         |            |