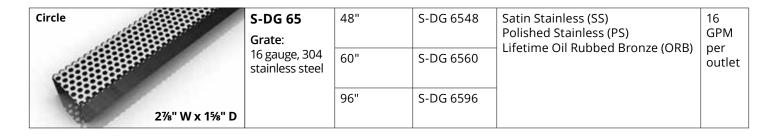

| Circle                                                                  | S-DG 38<br>Grate:                | 48" | S-DG 3848 | Satin Stainless (SS) Polished Stainless (PS) | 9 GPM<br>per |
|-------------------------------------------------------------------------|----------------------------------|-----|-----------|----------------------------------------------|--------------|
|                                                                         | 16 gauge, 304<br>stainless steel | 60" | S-DG 3860 | Lifetime Oil Rubbed Bronze (ORB)             | outlet       |
| 1 <sup>13</sup> / <sub>16</sub> " W x 1 <sup>5</sup> / <sub>8</sub> " D |                                  | 96" | S-DG 3896 |                                              |              |