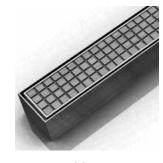

# SITE SIZABLE (S) PVC CHANNEL

#### Installation

For an exact wall-to-wall installation. The channel and grate length can be cut on-site, and the drain outlet can be located anywhere along the channel run. Available in kit lengths or sold as individual components.