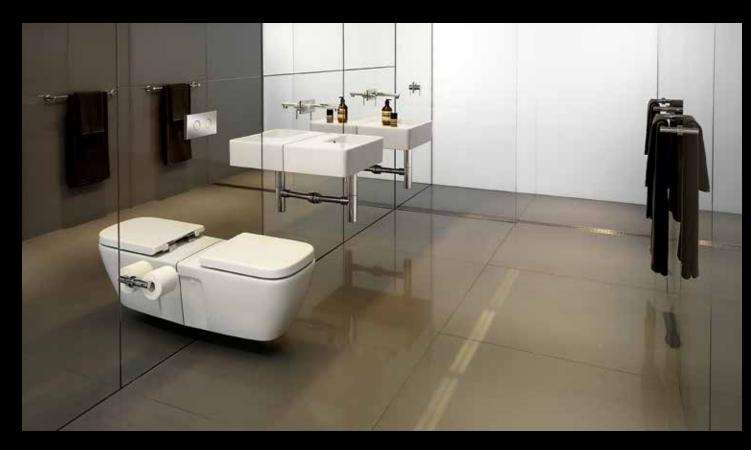

Incorporate flooring material into the Tile Insert Frame (TIF) to make the drain disappear. The linear drain is installed exactly wall-to-wall.

Create a wet room by running the linear drain along both the 'dry' side and 'wet' side of the bathroom. The entire floor is waterproofed and sloped toward the linear drain.