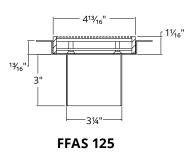

| 2mm<br>Wedge Wire | FXAS 125                     | 32" | FXAS 12532 | Satin Stainless (SS)    | 21  |
|-------------------|------------------------------|-----|------------|-------------------------|-----|
| wedge wite        | <b>Grate</b> : 12 gauge, 316 | 36" | FXAS 12536 | Polished Stainless (PS) | GPM |
|                   | stainless steel              | 42" | FXAS 12542 |                         |     |
|                   |                              | 48" | FXAS 12548 |                         |     |
| 5%" W x 1" D      |                              | 60" | FXAS 12560 |                         |     |

# **FIXED FLANGE (FF)**

|               |                                            | Series                        | Kit Length | SKU                      | Finish Options                                                                             | GPM     |
|---------------|--------------------------------------------|-------------------------------|------------|--------------------------|--------------------------------------------------------------------------------------------|---------|
| Offset Oval   | 3/                                         | FFED 25                       | 32"        | FFED 2532                | Satin Stainless (SS)                                                                       | 9 GPM   |
| 152           |                                            |                               | 36"        | FFED 2536                | Polished Stainless (PS)                                                                    |         |
| 150           |                                            | Grate:                        | 42"        | FFED 2542                |                                                                                            |         |
|               |                                            | 16 gauge, 304 stainless steel | 48"        | FFED 2548                |                                                                                            |         |
|               | 1" W x 1" D                                | Stall liess steel             | 60"        | FFED 2560                |                                                                                            |         |
| Offset Oval   |                                            | FFED 65                       | 24"        | FFED 6524                | Satin Stainless (SS)                                                                       | 9 GPM   |
| ///           |                                            |                               | 32"        | FFED 6532                | Polished Stainless (PS)                                                                    | J C     |
| ////          |                                            | Grate:                        | 36"        | FFED 6536                | Lifetime Oil Rubbed Bronze (ORB)                                                           |         |
|               |                                            | 16 gauge, 304 stainless steel | 42"        | FFED 6542                | ] ` ´                                                                                      |         |
|               |                                            | Stairliess steel              | 48"        | FFED 6548                |                                                                                            |         |
|               | 2½" W x 1" D                               |                               | 60"        | FFED 6560                |                                                                                            |         |
| Circle        | 887                                        | FFDG 25                       | 32"        | FFDG 2532                | Satin Stainless (SS)                                                                       | 9 GPM   |
| 11            |                                            |                               | 36"        | FFDG 2536                | Polished Stainless (PS)                                                                    | J C     |
| 1             |                                            | Grate:                        | 42"        | FFDG 2542                | ]                                                                                          |         |
|               |                                            | 16 gauge, 304 stainless steel | 48"        | FFDG 2548                |                                                                                            |         |
| 1             | 1" W x 1" D                                | stainless steel               | 60"        | FFDG 2560                |                                                                                            |         |
| Circle        | 5555°                                      | FFDG 65                       | 32"        | FFDG 6532                | Satin Stainless (SS)                                                                       | 9 GPM   |
| Circle        |                                            | FFDG 65                       | 36"        | FFDG 6536                | Polished Stainless (PS)                                                                    | 9 GPIVI |
|               |                                            | Grate:                        | 42"        | FFDG 6542                | Tollshed Stalliless (1 5)                                                                  |         |
| No.           |                                            | 16 gauge, 304                 | 48"        | FFDG 6548                | -                                                                                          |         |
|               | 2½" W x 1" D                               | stainless steel               | 60"        | FFDG 6560                | -                                                                                          |         |
|               | 49.8                                       |                               | -          |                          |                                                                                            |         |
| Marchenson.   |                                            | Grate: 14 gauge, 304          | 32"        | FFMN 2532                | Satin Stainless (SS)                                                                       | 9 GPM   |
| 4 3 3 5 6     |                                            |                               | 36"<br>42" | FFMN 2536                | Polished Stainless (PS) Lifetime Oil Rubbed Bronze (ORB) Matte White (WH) Matte Black (BK) |         |
|               |                                            |                               | 42"        | FFMN 2542                |                                                                                            |         |
| 43            | 1" W x 1" D                                |                               | 60"        | FFMN 2548<br>FFMN 2560   |                                                                                            |         |
| 446           | 1 WAI D                                    |                               |            |                          | T                                                                                          |         |
| Marchenson.   |                                            | FFMN 65                       | 32"        | FFMN 6532                | Satin Stainless (SS)                                                                       | 9 GPM   |
|               |                                            | Grate:                        | 36"        | FFMN 6536                | Polished Stainless (PS)                                                                    |         |
|               |                                            | 14 gauge, 304                 | 42"        | FFMN 6542                | Lifetime Oil Rubbed Bronze (ORB) Matte White (WH)                                          |         |
| 120           | 2½" W x 1" D                               | stainless steel               | 48"<br>60" | FFMN 6548<br>FFMN 6560   | Matte Black (BK)                                                                           |         |
|               | 272 W X 1 D                                |                               |            |                          | 1                                                                                          | 1       |
| 2mm           |                                            | FFAS 25                       | 32"        | FFAS 2532                | Satin Stainless (SS)                                                                       | 9 GPM   |
| Wedge Wire    | 100                                        | Grate:                        | 36"        | FFAS 2536                | Polished Stainless (PS)                                                                    |         |
|               |                                            | 12 gauge, 316                 | 42"        | FFAS 2542                | Matte White (WH)                                                                           |         |
|               | 1" W x 1" D                                | stainless steel               | 48"<br>60" | FFAS 2548<br>FFAS 2560   | Matte Black (BK)                                                                           |         |
|               | IWXID                                      |                               |            |                          | 1                                                                                          |         |
| 2mm           |                                            | FFAS 65                       | 24"        | FFAS 6524                | Satin Stainless (SS)                                                                       | 9 GPM   |
| Wedge Wire    |                                            | Grate:                        | 32"        | FFAS 6532                | Polished Stainless (PS)                                                                    |         |
|               |                                            | 12 gauge, 316                 | 36"        | FFAS 6536                | Matte White (WH)                                                                           |         |
|               |                                            | stainless steel               | 42"        | FFAS 6542                | Matte Black (BK)                                                                           |         |
|               | 2½" W x 1" D                               |                               | 48"        | FFAS 6548                | _                                                                                          |         |
| 4             | Z72 WXID                                   |                               | 60"        | FFAS 6560                |                                                                                            |         |
| 2mm           |                                            | FFAS 125                      | 32"        | FFAS 12532               | Satin Stainless (SS)                                                                       | 21 GPM  |
| Wedge<br>Wire |                                            | Grate:                        | 36"        | FFAS 12536               | Polished Stainless (PS)                                                                    |         |
| Wife          |                                            | 12 gauge, 316                 | 42"        | FFAS 12542               | _                                                                                          |         |
|               | 4 <sup>13</sup> / <sub>16</sub> " W x 1" D | stainless steel               | 48"<br>60" | FFAS 12548               | _                                                                                          |         |
|               | +-716 VV X I D                             |                               |            | FFAS 12560               |                                                                                            |         |
| Tile Insert   |                                            | FFTIF 65                      | 24"        | FFTIF 6524               | Satin Stainless (SS)                                                                       | 9 GPM   |
| Frame         |                                            | Grate:                        | 32"        | FFTIF 6532               | Polished Stainless (PS)                                                                    |         |
|               |                                            | 16 gauge, 304                 | 36"        | FFTIF 6536               |                                                                                            |         |
|               |                                            |                               | 42"        | FFTIF 6542               |                                                                                            |         |
| A             |                                            | stainless steel               | 10"        | FFT1- 65 :-              |                                                                                            |         |
|               | 2½" W x 1½" D                              | stainiess steel               | 48"<br>60" | FFTIF 6548<br>FFTIF 6560 |                                                                                            |         |