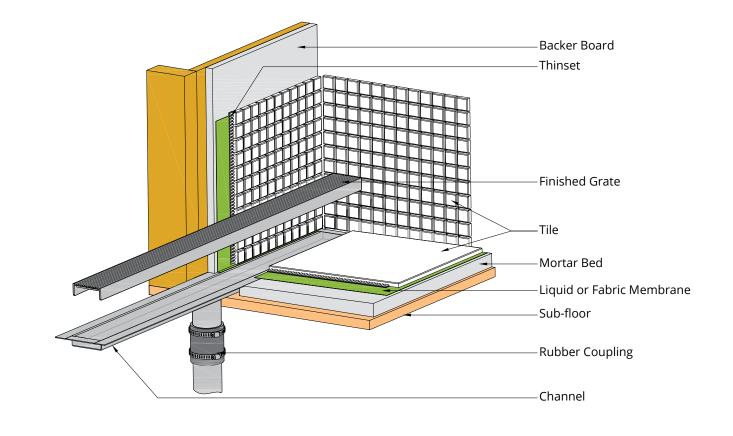

Incorporate flooring material into the Tile Insert Frame (TIF) to make the drain disappear. The linear drain is installed exactly wall-to-wall.

Create a wet room by running the linear drain along both the 'dry' side and 'wet' side of the bathroom. The entire floor is waterproofed and sloped toward the linear drain.

Barrier free zero-threshold installation against the wall. The entire floor is sloped toward the linear drain.

Barrier free zero-threshold installation. The entire floor is sloped toward the linear drain. Both 'wet' and 'dry' areas are waterproofed.

#### Installation

For an exact wall-to-wall installation. The channel and grate length can be cut on-site, and the drain outlet can be located anywhere along the channel run. Available in kit lengths or sold as individual components.

### Waterproofing via clamping floor drain:

Copper Pan

Fiberglass

Hot Mop

Lead Pan

PVC Liner

Rubber Liner (Chloraloy®)

sold separately