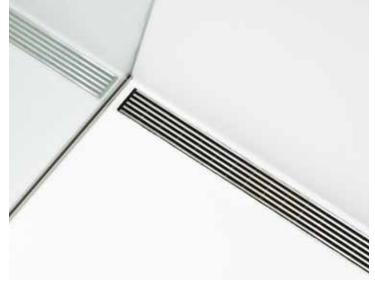

#### Installation

For an exact wall-to-wall installation. The channel and grate length can be cut on-site, and the drain outlet can be located anywhere along the channel run. Available in kit lengths or sold as individual components.