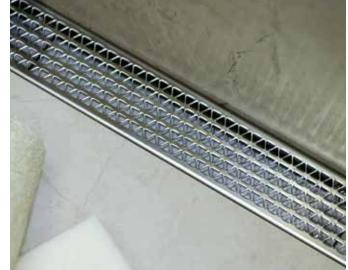

Wedge Wire Tile Insert Frame

ID Infinity Drain

**Grate Width** 2 mm wire 12 gauge, 316 Stainless Steel **Installation Types:** Fixed Flange (FF)

(FT)

Side Outlet

**Grate Width** 3 mm wire 12 gauge, 316 Stainless Steel **Installation Types:** Site Sizable (S)

Grate Width 3 mm wire 12 gauge, 316 Stainless Steel **Installation Types:** Site Sizable (S)

**Grate Width** 2 mm wire 12 gauge, 316 Stainless Steel

Fixed Flange

Side Outlet

**Grate Width** 2½" 12 gauge, 316 Stainless Steel **Installation Types:** Site Sizable (FX) Fixed Length Fixed Flange (FF) Side Outlet