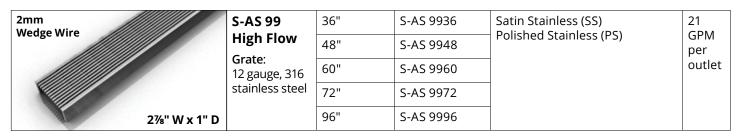

| Circle                                                                                                                                                                                                                                                                                                                                                                                                                                                                                                                                                                                                                                                                                                                                                                                                                                                                                                                                                                                                                                                                                                                                                                                                                                                                                                                                                                                                                                                                                                                                                                                                                                                                                                                                                                                                                                                                                                                                                                                                                                                                                                                         | S-DGAS 99                         | 36" | S-DGAS 9936 | Satin Stainless (SS)    | 21         |
|--------------------------------------------------------------------------------------------------------------------------------------------------------------------------------------------------------------------------------------------------------------------------------------------------------------------------------------------------------------------------------------------------------------------------------------------------------------------------------------------------------------------------------------------------------------------------------------------------------------------------------------------------------------------------------------------------------------------------------------------------------------------------------------------------------------------------------------------------------------------------------------------------------------------------------------------------------------------------------------------------------------------------------------------------------------------------------------------------------------------------------------------------------------------------------------------------------------------------------------------------------------------------------------------------------------------------------------------------------------------------------------------------------------------------------------------------------------------------------------------------------------------------------------------------------------------------------------------------------------------------------------------------------------------------------------------------------------------------------------------------------------------------------------------------------------------------------------------------------------------------------------------------------------------------------------------------------------------------------------------------------------------------------------------------------------------------------------------------------------------------------|-----------------------------------|-----|-------------|-------------------------|------------|
| A STATE OF THE STA | High Flow                         | 48" | S-DGAS 9948 | Polished Stainless (PS) | GPM<br>per |
|                                                                                                                                                                                                                                                                                                                                                                                                                                                                                                                                                                                                                                                                                                                                                                                                                                                                                                                                                                                                                                                                                                                                                                                                                                                                                                                                                                                                                                                                                                                                                                                                                                                                                                                                                                                                                                                                                                                                                                                                                                                                                                                                | <b>Grate</b> :<br>  16 gauge, 304 | 60" | S-DGAS 9960 |                         | outlet     |
|                                                                                                                                                                                                                                                                                                                                                                                                                                                                                                                                                                                                                                                                                                                                                                                                                                                                                                                                                                                                                                                                                                                                                                                                                                                                                                                                                                                                                                                                                                                                                                                                                                                                                                                                                                                                                                                                                                                                                                                                                                                                                                                                | stainless steel                   | 72" | S-DGAS 9972 |                         |            |
| 2%" W x 1" D                                                                                                                                                                                                                                                                                                                                                                                                                                                                                                                                                                                                                                                                                                                                                                                                                                                                                                                                                                                                                                                                                                                                                                                                                                                                                                                                                                                                                                                                                                                                                                                                                                                                                                                                                                                                                                                                                                                                                                                                                                                                                                                   |                                   | 96" | S-DGAS 9996 |                         |            |