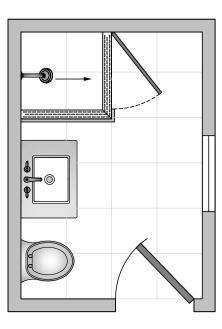

Linear drain systems eliminate the use of a traditional center drain installation, allowing for the floor surface to be pitched in one direction, and resulting in no limitation on tile size or slab material. Infinity Drain offers the only "Site Sizeable" linear drain, which allows for the channel length and outlet placement to be modified on-site for easy set-up.

# Benefits

By pitching a floor in one direction, the possibilities are infinite:

- Create a zero-threshold, curbless shower
- Meets ADA requirements for handicap shower entry
- No boundaries on design because of drain location
- No limitation on tile size or slab material
- Drains water more efficiently

Incorporate flooring material into the Tile Insert Frame (TIF) to make the drain disappear. The linear drain is installed exactly wall-to-wall.

Create a wet room by running the linear drain along both the 'dry' side and 'wet' side of the bathroom. The entire floor is waterproofed and sloped toward the linear drain.

Barrier free zero-threshold installation against the wall. The entire floor is sloped toward the linear drain.

Barrier free zero-threshold installation. The entire floor is sloped toward the linear drain. Both 'wet' and 'dry' areas are waterproofed.