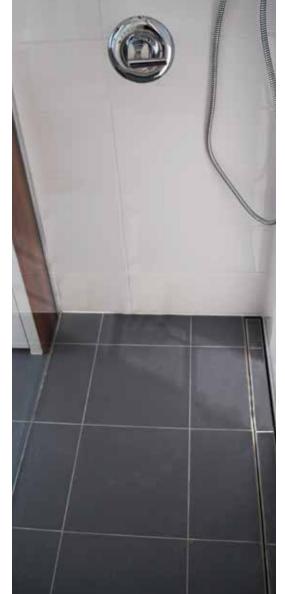

# Modern Trench Drain

Infinity Drain's versatile linear drain systems work for shower stalls, pool surrounds, patios, balconies, driveways, and storm drainage, providing an architectural aesthetic and limitless possibilities for your project.

Linear drain systems eliminate the use of a traditional center drain installation, allowing for the floor surface to be pitched in one direction, and resulting in no limitation on tile size or slab material. Infinity Drain offers the only "Site Sizeable" linear drain, which allows for the channel length and outlet placement to be modified on-site for easy set-up.

# Benefits

By pitching a floor in one direction, the possibilities are infinite:

- Create a zero-threshold, curbless shower
- Meets ADA requirements for handicap shower entry
- No boundaries on design because of drain location
- No limitation on tile size or slab material
- Drains water more efficiently