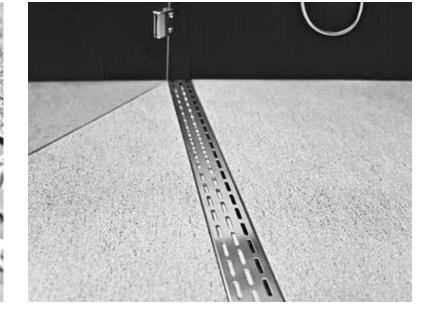

Linear drain systems eliminate the use of a traditional center drain installation, allowing for the floor surface to be pitched in one direction, and resulting in no limitation on tile size or slab material. Infinity Drain offers the only "Site Sizeable" linear drain, which allows for the channel length and outlet placement to be modified on-site for easy set-up.

# Benefits

By pitching a floor in one direction, the possibilities are infinite:

- Create a zero-threshold, curbless shower
- Meets ADA requirements for handicap shower entry
- No boundaries on design because of drain location
- No limitation on tile size or slab material
- Drains water more efficiently