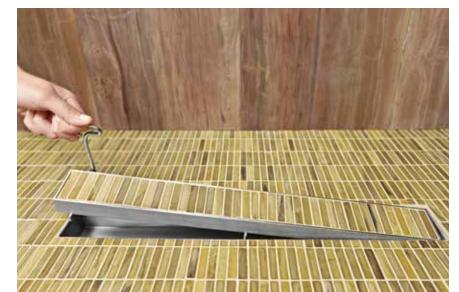

Linear drain systems eliminate the use of a traditional center drain installation, allowing for the floor surface to be pitched in one direction, and resulting in no limitation on tile size or slab material. Infinity Drain offers the only "Site Sizeable" linear drain, which allows for the channel length and outlet placement to be modified on-site for easy set-up.

#### Installation

For an exact wall-to-wall installation. The channel and grate length can be cut on-site, and the drain outlet can be located anywhere along the channel run. Available in kit lengths or sold as individual components.