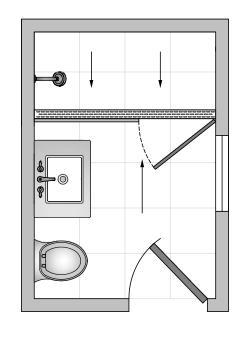

Incorporate flooring material into the Tile Insert Frame (TIF) to make the drain disappear. The linear drain is installed exactly wall-to-wall.

Create a wet room by running the linear drain along both the 'dry' side and 'wet' side of the bathroom. The entire floor is waterproofed and sloped toward the linear drain.

Barrier free zero-threshold installation against the wall. The entire floor is sloped toward the linear drain.

Barrier free zero-threshold installation. The entire floor is sloped toward the linear drain. Both 'wet' and 'dry' areas are waterproofed.