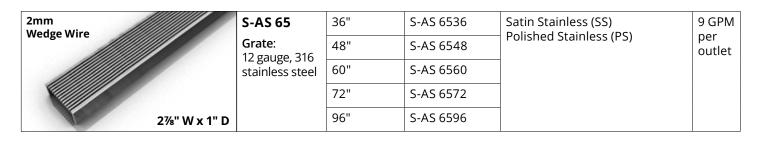

| 3mm<br>Wedge Wire    | S-AG 65         | 36" | S-AG 6536 | Satin Stainless (SS) Polished Stainless (PS) | 16<br>GPM     |
|----------------------|-----------------|-----|-----------|----------------------------------------------|---------------|
| Grate: 12 gauge, 316 | 12 gauge, 316   | 48" | S-AG 6548 | Lifetime Oil Rubbed Bronze (ORB)             | per<br>outlet |
|                      | stainless steel | 60" | S-AG 6560 |                                              |               |
| 2%" W x 1%" D        |                 | 96" | S-AG 6596 |                                              |               |