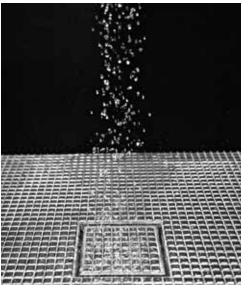

Linear drain systems eliminate the use of a traditional center drain installation, allowing for the floor surface to be pitched in one direction, and resulting in no limitation on tile size or slab material. Infinity Drain offers the only "Site Sizeable" linear drain, which allows for the channel length and outlet placement to be modified on-site for easy set-up.

# Benefits

By pitching a floor in one direction, the possibilities are infinite:

- Create a zero-threshold, curbless shower
- Meets ADA requirements for handicap shower entry
- No boundaries on design because of drain location
- No limitation on tile size or slab material
- Drains water more efficiently