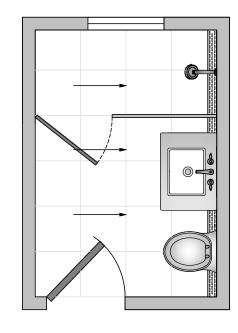

Incorporate flooring material into the Tile Insert Frame (TIF) to make the drain disappear. The linear drain is installed exactly wall-to-wall.

Create a wet room by running the linear drain along both the 'dry' side and 'wet' side of the bathroom. The entire floor is waterproofed and sloped toward the linear drain.

Barrier free zero-threshold installation against the wall. The entire floor is sloped toward the linear drain.

Barrier free zero-threshold installation. The entire floor is sloped toward the linear drain. Both 'wet' and 'dry' areas are waterproofed.