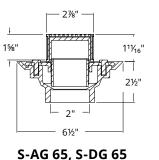

| 3mm<br>Wedge Wire    | S-AG 65         | 36" | S-AG 6536 | Satin Stainless (SS) Polished Stainless (PS) | 16<br>GPM     |
|----------------------|-----------------|-----|-----------|----------------------------------------------|---------------|
| Grate: 12 gauge, 316 | 12 gauge, 316   | 48" | S-AG 6548 | Lifetime Oil Rubbed Bronze (ORB)             | per<br>outlet |
|                      | stainless steel | 60" | S-AG 6560 |                                              |               |
| 2%" W x 1%" D        |                 | 96" | S-AG 6596 |                                              |               |