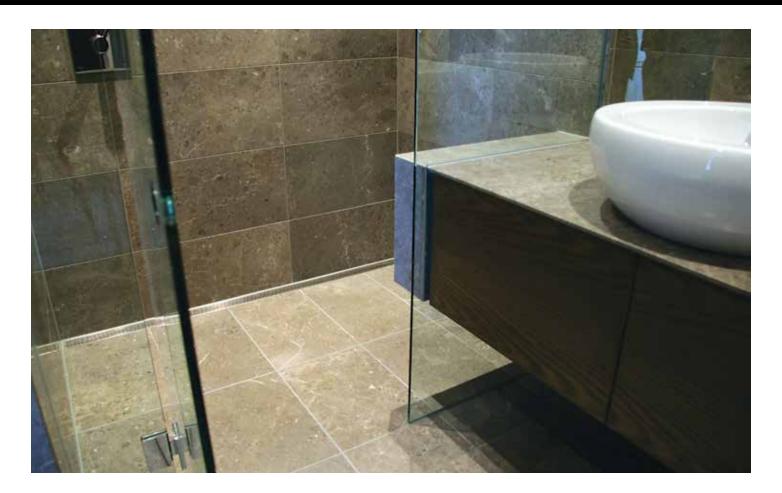

Linear drain systems eliminate the use of a traditional center drain installation, allowing for the floor surface to be pitched in one direction, and resulting in no limitation on tile size or slab material. Infinity Drain offers the only "Site Sizeable" linear drain, which allows for the channel length and outlet placement to be modified on-site for easy set-up.

Barrier free zero-threshold installation against the wall. The entire floor is sloped toward the linear drain.

Barrier free zero-threshold installation. The entire floor is sloped toward the linear drain. Both 'wet' and 'dry' areas are waterproofed.