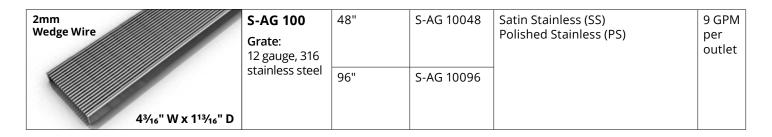

| 3mm<br>Wedge Wire    | S-AG 65         | 36" | S-AG 6536 | Satin Stainless (SS) Polished Stainless (PS) | 16<br>GPM     |
|----------------------|-----------------|-----|-----------|----------------------------------------------|---------------|
| Grate: 12 gauge, 316 | 12 gauge, 316   | 48" | S-AG 6548 | Lifetime Oil Rubbed Bronze (ORB)             | per<br>outlet |
|                      | stainless steel | 60" | S-AG 6560 |                                              |               |
| 2%" W x 1%" D        |                 | 96" | S-AG 6596 |                                              |               |