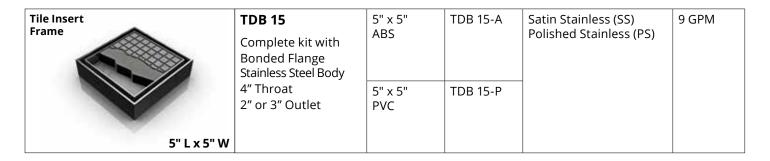

Side Outlet

Size 5"x5" Size 16 gauge, 12 gauge, 304 Stainless Steel 316 Stainless Steel ABS/SS Body 2" Throat **Installation Types:** 

(TD)

(TDB)

Center Drain

Center Drain

5"x5"

Size 8"x8" 12 gauge, 316 Stainless Steel Stainless Steel Body 4" Throat