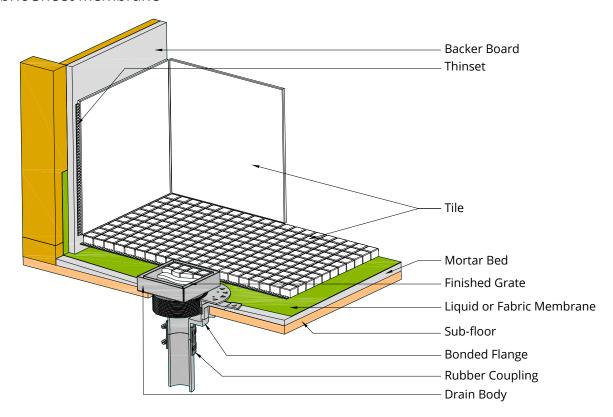

### Installation

A pre-pitched flanged channel with a set outlet location. Standard kits sizes or custom fabrication are available. Install with a liquid membrane or fabric sheet waterproofing methods (Bonded Flange). Outlet is vertical (down).

# Waterproofing:

- Liquid Membrane
- Fabric Sheet Membrane

3"