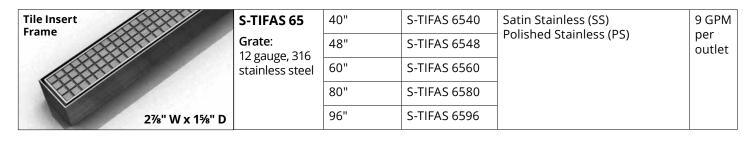

| Tile Insert   | S-TIF 65                | 40" | S-TIF 6540 | Satin Stainless (SS)    | 9 GPM         |
|---------------|-------------------------|-----|------------|-------------------------|---------------|
| Frame         | Grate:<br>12 gauge, 316 | 48" | S-TIF 6548 | Polished Stainless (PS) | per<br>outlet |
|               | stainless steel         | 60" | S-TIF 6560 |                         |               |
|               |                         | 80" | S-TIF 6580 |                         |               |
| 2%" W x 1%" D |                         | 96" | S-TIF 6596 |                         |               |