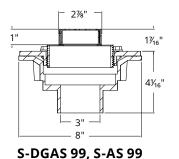

| Circle                                                                                                                                                                                                                                                                                                                                                                                                                                                                                                                                                                                                                                                                                                                                                                                                                                                                                                                                                                                                                                                                                                                                                                                                                                                                                                                                                                                                                                                                                                                                                                                                                                                                                                                                                                                                                                                                                                                                                                                                                                                                                                                         | S-DGAS 99                         | 36" | S-DGAS 9936 | Satin Stainless (SS)    | 21         |
|--------------------------------------------------------------------------------------------------------------------------------------------------------------------------------------------------------------------------------------------------------------------------------------------------------------------------------------------------------------------------------------------------------------------------------------------------------------------------------------------------------------------------------------------------------------------------------------------------------------------------------------------------------------------------------------------------------------------------------------------------------------------------------------------------------------------------------------------------------------------------------------------------------------------------------------------------------------------------------------------------------------------------------------------------------------------------------------------------------------------------------------------------------------------------------------------------------------------------------------------------------------------------------------------------------------------------------------------------------------------------------------------------------------------------------------------------------------------------------------------------------------------------------------------------------------------------------------------------------------------------------------------------------------------------------------------------------------------------------------------------------------------------------------------------------------------------------------------------------------------------------------------------------------------------------------------------------------------------------------------------------------------------------------------------------------------------------------------------------------------------------|-----------------------------------|-----|-------------|-------------------------|------------|
| A STATE OF THE STA | High Flow                         | 48" | S-DGAS 9948 | Polished Stainless (PS) | GPM<br>per |
|                                                                                                                                                                                                                                                                                                                                                                                                                                                                                                                                                                                                                                                                                                                                                                                                                                                                                                                                                                                                                                                                                                                                                                                                                                                                                                                                                                                                                                                                                                                                                                                                                                                                                                                                                                                                                                                                                                                                                                                                                                                                                                                                | <b>Grate</b> :<br>  16 gauge, 304 | 60" | S-DGAS 9960 |                         | outlet     |
|                                                                                                                                                                                                                                                                                                                                                                                                                                                                                                                                                                                                                                                                                                                                                                                                                                                                                                                                                                                                                                                                                                                                                                                                                                                                                                                                                                                                                                                                                                                                                                                                                                                                                                                                                                                                                                                                                                                                                                                                                                                                                                                                | stainless steel                   | 72" | S-DGAS 9972 |                         |            |
| 2%" W x 1" D                                                                                                                                                                                                                                                                                                                                                                                                                                                                                                                                                                                                                                                                                                                                                                                                                                                                                                                                                                                                                                                                                                                                                                                                                                                                                                                                                                                                                                                                                                                                                                                                                                                                                                                                                                                                                                                                                                                                                                                                                                                                                                                   |                                   | 96" | S-DGAS 9996 |                         |            |