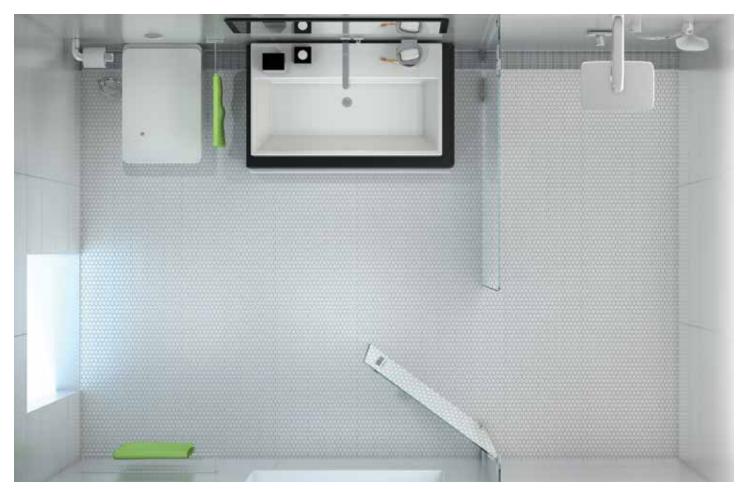

Linear drain systems eliminate the use of a traditional center drain installation, allowing for the floor surface to be pitched in one direction, and resulting in no limitation on tile size or slab material. Infinity Drain offers the only "Site Sizeable" linear drain, which allows for the channel length and outlet placement to be modified on-site for easy set-up.

# Benefits

By pitching a floor in one direction, the possibilities are infinite:

- Create a zero-threshold, curbless shower
- Meets ADA requirements for handicap shower entry
- No boundaries on design because of drain location
- No limitation on tile size or slab material
- Drains water more efficiently

Incorporate flooring material into the Tile Insert Frame (TIF) to make the drain disappear. The linear drain is installed exactly wall-to-wall.

Create a wet room by running the linear drain along both the 'dry' side and 'wet' side of the bathroom. The entire floor is waterproofed and sloped toward the linear drain.

Barrier free zero-threshold installation against the wall. The entire floor is sloped toward the linear drain.

Barrier free zero-threshold installation. The entire floor is sloped toward the linear drain. Both 'wet' and 'dry' areas are waterproofed.