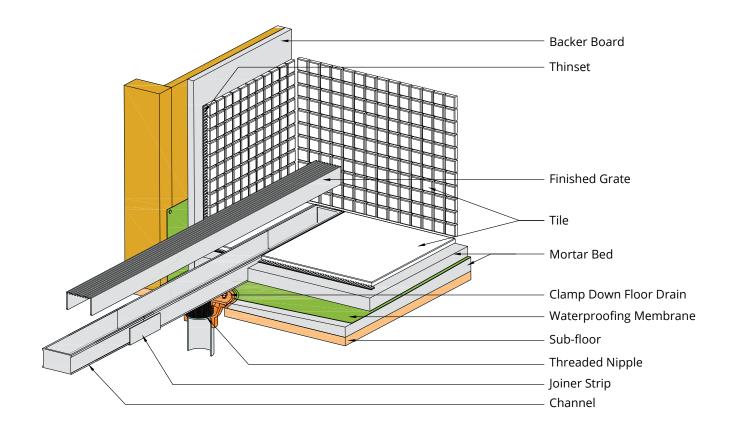

### Waterproofing via clamping floor drain:

Copper Pan

Fiberglass

Hot Mop

Lead Pan

PVC Liner

Rubber Liner (Chloraloy®)

sold separately

### Waterproofing via clamping floor drain:

Copper Pan

Fiberglass

Hot Mop

Lead Pan

PVC Liner

Rubber Liner (Chloraloy®)

sold separately (Except 99 Series)

### Waterproofing via clamping floor drain:

- Copper Pan
- Fiberglass
- Hot Mop
- Lead Pan
- PVC Liner
- Rubber Liner (Chloraloy®)

Clamping floor drain sold separately (Except 125 Series)

FXED 65, FXDG 65, FXMN 65, FXAS 65