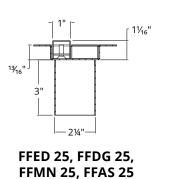

# **FIXED FLANGE (FF)**

### Installation

A pre-pitched flanged channel with a set outlet location. Standard kits sizes or custom fabrication are available. Install with a liquid membrane or fabric sheet waterproofing methods (Bonded Flange). Outlet is vertical (down).

# **FIXED FLANGE (FF)**

|               |                                            | Series                        | Kit Length | SKU                      | Finish Options                                                                             | GPM     |
|---------------|--------------------------------------------|-------------------------------|------------|--------------------------|--------------------------------------------------------------------------------------------|---------|
| Offset Oval   | 3/                                         | FFED 25                       | 32"        | FFED 2532                | Satin Stainless (SS)                                                                       | 9 GPM   |
| 152           |                                            |                               | 36"        | FFED 2536                | Polished Stainless (PS)                                                                    |         |
| 150           |                                            | Grate:                        | 42"        | FFED 2542                |                                                                                            |         |
|               |                                            | 16 gauge, 304 stainless steel | 48"        | FFED 2548                |                                                                                            |         |
|               | 1" W x 1" D                                | Stall liess steel             | 60"        | FFED 2560                |                                                                                            |         |
| Offset Oval   |                                            | FFED 65                       | 24"        | FFED 6524                | Satin Stainless (SS)                                                                       | 9 GPM   |
| ///           |                                            |                               | 32"        | FFED 6532                | Polished Stainless (PS)                                                                    | J C     |
| ////          |                                            | Grate:                        | 36"        | FFED 6536                | Lifetime Oil Rubbed Bronze (ORB)                                                           |         |
|               |                                            | 16 gauge, 304 stainless steel | 42"        | FFED 6542                | ] ` ´                                                                                      |         |
|               |                                            | Stairliess steel              | 48"        | FFED 6548                |                                                                                            |         |
|               | 2½" W x 1" D                               |                               | 60"        | FFED 6560                |                                                                                            |         |
| Circle        | 887                                        | FFDG 25                       | 32"        | FFDG 2532                | Satin Stainless (SS)                                                                       | 9 GPM   |
| 11            |                                            |                               | 36"        | FFDG 2536                | Polished Stainless (PS)                                                                    | J C     |
| 1             |                                            | Grate:                        | 42"        | FFDG 2542                | ]                                                                                          |         |
|               |                                            | 16 gauge, 304 stainless steel | 48"        | FFDG 2548                |                                                                                            |         |
| 1             | 1" W x 1" D                                | stainless steel               | 60"        | FFDG 2560                |                                                                                            |         |
| Circle        | 5555°                                      | FFDG 65                       | 32"        | FFDG 6532                | Satin Stainless (SS)                                                                       | 9 GPM   |
| Circle        |                                            | FFDG 65                       | 36"        | FFDG 6536                | Polished Stainless (PS)                                                                    | 9 GPIVI |
|               |                                            | Grate:                        | 42"        | FFDG 6542                | Tollshed Stalliless (1 5)                                                                  |         |
| No.           |                                            | 16 gauge, 304                 | 48"        | FFDG 6548                | -                                                                                          |         |
|               | 2½" W x 1" D                               | stainless steel               | 60"        | FFDG 6560                | -                                                                                          |         |
|               | 49.8                                       |                               | -          |                          |                                                                                            |         |
| Marchenson.   |                                            | Grate: 14 gauge, 304          | 32"        | FFMN 2532                | Satin Stainless (SS)                                                                       | 9 GPM   |
| 4 3 3 5 6     |                                            |                               | 36"<br>42" | FFMN 2536                | Polished Stainless (PS) Lifetime Oil Rubbed Bronze (ORB) Matte White (WH) Matte Black (BK) |         |
|               |                                            |                               | 42"        | FFMN 2542                |                                                                                            |         |
| 43            | 1" W x 1" D                                |                               | 60"        | FFMN 2548<br>FFMN 2560   |                                                                                            |         |
| 446           | 1 WAI D                                    |                               |            |                          | T                                                                                          |         |
| Marchenson.   |                                            | FFMN 65                       | 32"        | FFMN 6532                | Satin Stainless (SS)                                                                       | 9 GPM   |
|               |                                            | Grate:                        | 36"        | FFMN 6536                | Polished Stainless (PS)                                                                    |         |
|               |                                            | 14 gauge, 304                 | 42"        | FFMN 6542                | Lifetime Oil Rubbed Bronze (ORB) Matte White (WH)                                          |         |
| 120           | 2½" W x 1" D                               | stainless steel               | 48"<br>60" | FFMN 6548<br>FFMN 6560   | Matte Black (BK)                                                                           |         |
|               | 272 W X 1 D                                |                               |            |                          | 1                                                                                          | 1       |
| 2mm           |                                            | FFAS 25                       | 32"        | FFAS 2532                | Satin Stainless (SS)                                                                       | 9 GPM   |
| Wedge Wire    | 100                                        | Grate:                        | 36"        | FFAS 2536                | Polished Stainless (PS)                                                                    |         |
|               |                                            | 12 gauge, 316                 | 42"        | FFAS 2542                | Matte White (WH)                                                                           |         |
|               | 1" W x 1" D                                | stainless steel               | 48"<br>60" | FFAS 2548<br>FFAS 2560   | Matte Black (BK)                                                                           |         |
|               | IWXID                                      |                               |            |                          | 1                                                                                          |         |
| 2mm           |                                            | FFAS 65                       | 24"        | FFAS 6524                | Satin Stainless (SS)                                                                       | 9 GPM   |
| Wedge Wire    |                                            | Grate:                        | 32"        | FFAS 6532                | Polished Stainless (PS)                                                                    |         |
|               |                                            | 12 gauge, 316                 | 36"        | FFAS 6536                | Matte White (WH)                                                                           |         |
|               |                                            | stainless steel               | 42"        | FFAS 6542                | Matte Black (BK)                                                                           |         |
|               | 2½" W x 1" D                               |                               | 48"        | FFAS 6548                | _                                                                                          |         |
| 4             | Z72 WXID                                   |                               | 60"        | FFAS 6560                |                                                                                            |         |
| 2mm           |                                            | FFAS 125                      | 32"        | FFAS 12532               | Satin Stainless (SS)                                                                       | 21 GPM  |
| Wedge<br>Wire |                                            | Grate:                        | 36"        | FFAS 12536               | Polished Stainless (PS)                                                                    |         |
| Wife          |                                            | 12 gauge, 316                 | 42"        | FFAS 12542               | _                                                                                          |         |
|               | 4 <sup>13</sup> / <sub>16</sub> " W x 1" D | stainless steel               | 48"<br>60" | FFAS 12548               | _                                                                                          |         |
|               | +-716 VV X I D                             |                               |            | FFAS 12560               |                                                                                            |         |
| Tile Insert   |                                            | FFTIF 65                      | 24"        | FFTIF 6524               | Satin Stainless (SS)                                                                       | 9 GPM   |
| Frame         |                                            | Grate:                        | 32"        | FFTIF 6532               | Polished Stainless (PS)                                                                    |         |
|               |                                            | 16 gauge, 304                 | 36"        | FFTIF 6536               |                                                                                            |         |
|               |                                            |                               | 42"        | FFTIF 6542               |                                                                                            |         |
| A             |                                            | stainless steel               | 10"        | FFT1- 65 :-              |                                                                                            |         |
|               | 2½" W x 1½" D                              | stainiess steel               | 48"<br>60" | FFTIF 6548<br>FFTIF 6560 |                                                                                            |         |