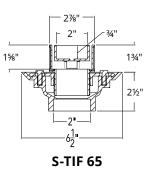

| Tile Insert   | S-TIF 65                | 40" | S-TIF 6540 | Satin Stainless (SS)    | 9 GPM         |
|---------------|-------------------------|-----|------------|-------------------------|---------------|
| Frame         | Grate:<br>12 gauge, 316 | 48" | S-TIF 6548 | Polished Stainless (PS) | per<br>outlet |
|               | stainless steel         | 60" | S-TIF 6560 |                         |               |
|               |                         | 80" | S-TIF 6580 |                         |               |
| 2%" W x 1%" D |                         | 96" | S-TIF 6596 |                         |               |