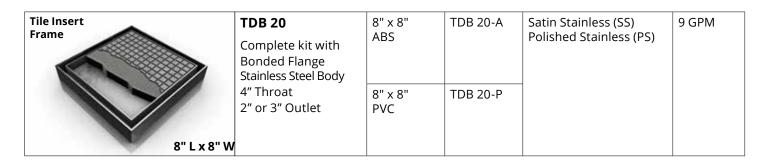

Side Outlet

Size 5"x5" Size 16 gauge, 12 gauge, 304 Stainless Steel 316 Stainless Steel ABS/SS Body 2" Throat **Installation Types:** 

(TD)

(TDB)

Center Drain

Center Drain

5"x5"

Size 8"x8" 12 gauge, 316 Stainless Steel Stainless Steel Body 4" Throat