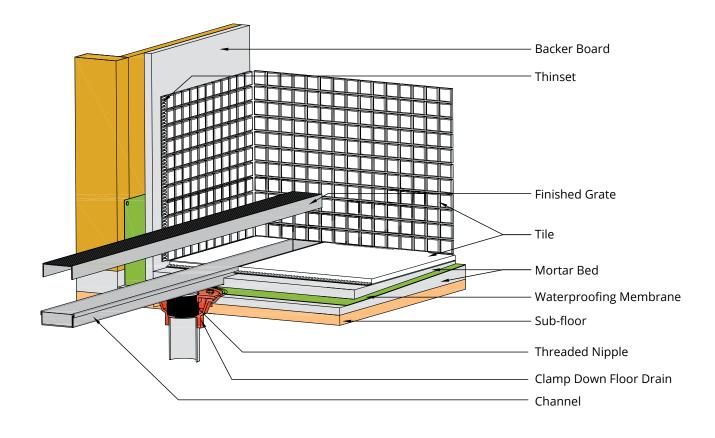

Incorporate flooring material into the Tile Insert Frame (TIF) to make the drain disappear. The linear drain is installed exactly wall-to-wall.

Create a wet room by running the linear drain along both the 'dry' side and 'wet' side of the bathroom. The entire floor is waterproofed and sloped toward the linear drain.

Barrier free zero-threshold installation against the wall. The entire floor is sloped toward the linear drain.

Barrier free zero-threshold installation. The entire floor is sloped toward the linear drain. Both 'wet' and 'dry' areas are waterproofed.