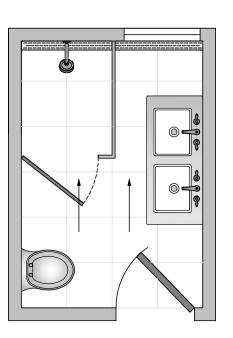

Incorporate flooring material into the Tile Insert Frame (TIF) to make the drain disappear. The linear drain is installed exactly wall-to-wall.

Create a wet room by running the linear drain along both the 'dry' side and 'wet' side of the bathroom. The entire floor is waterproofed and sloped toward the linear drain.