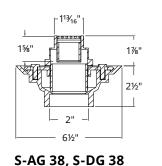

# SITE SIZABLE (S) PVC CHANNEL

|                                             | Series          | Kit Length | SKU       | Finish Options                               | GPM          |
|---------------------------------------------|-----------------|------------|-----------|----------------------------------------------|--------------|
| 3mm<br>Wedge Wire                           | S-AG 38         | 36"        | S-AG 3836 | Satin Stainless (SS) Polished Stainless (PS) | 9 GPM<br>per |
| Grate:<br>12 gauge, 3                       | 12 gauge, 316   | 48"        | S-AG 3848 | Lifetime Oil Rubbed Bronze (ORB)             | outlet       |
|                                             | stainless steel | 60"        | S-AG 3860 |                                              |              |
| 1 <sup>13</sup> / <sub>16</sub> " W x 1%" D |                 | 96"        | S-AG 3896 |                                              |              |

| Circle                                                                  | S-DG 38<br>Grate:                | 48" | S-DG 3848 | Satin Stainless (SS) Polished Stainless (PS) | 9 GPM<br>per |
|-------------------------------------------------------------------------|----------------------------------|-----|-----------|----------------------------------------------|--------------|
|                                                                         | 16 gauge, 304<br>stainless steel | 60" | S-DG 3860 | Lifetime Oil Rubbed Bronze (ORB)             | outlet       |
| 1 <sup>13</sup> / <sub>16</sub> " W x 1 <sup>5</sup> / <sub>8</sub> " D |                                  | 96" | S-DG 3896 |                                              |              |