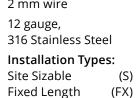

Wedge Wire Tile Insert Frame

ID Infinity Drain

**Grate Width** 2 mm wire 12 gauge, 316 Stainless Steel **Installation Types:** Fixed Flange (FF)

(FT)

Side Outlet

**Grate Width** 3 mm wire 12 gauge, 316 Stainless Steel **Installation Types:** Site Sizable (S)