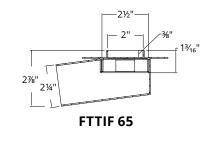

| Tile Insert<br>Frame | FXTIF 65                | 20" | FXTIF 6520 | Satin Stainless (SS) Polished Stainless (PS) | 9 GPM |
|----------------------|-------------------------|-----|------------|----------------------------------------------|-------|
|                      | Grate:<br>12 gauge, 316 | 40" | FXTIF 6540 | ,                                            |       |
|                      | stainless steel         | 48" | FXTIF 6548 |                                              |       |
| 2%" W x 1%" D        |                         | 60" | FXTIF 6560 |                                              |       |

# **FIXED FLANGE (FF)**

|               |                                            | Series                        | Kit Length | SKU                      | Finish Options                                                                             | GPM     |
|---------------|--------------------------------------------|-------------------------------|------------|--------------------------|--------------------------------------------------------------------------------------------|---------|
| Offset Oval   | 3/                                         | FFED 25                       | 32"        | FFED 2532                | Satin Stainless (SS)                                                                       | 9 GPM   |
| 152           |                                            |                               | 36"        | FFED 2536                | Polished Stainless (PS)                                                                    |         |
| 150           |                                            | Grate:                        | 42"        | FFED 2542                |                                                                                            |         |
|               |                                            | 16 gauge, 304 stainless steel | 48"        | FFED 2548                |                                                                                            |         |
|               | 1" W x 1" D                                | Stall liess steel             | 60"        | FFED 2560                |                                                                                            |         |
| Offset Oval   |                                            | FFED 65                       | 24"        | FFED 6524                | Satin Stainless (SS)                                                                       | 9 GPM   |
| ///           |                                            |                               | 32"        | FFED 6532                | Polished Stainless (PS)                                                                    | J C     |
| ////          |                                            | Grate:                        | 36"        | FFED 6536                | Lifetime Oil Rubbed Bronze (ORB)                                                           |         |
|               |                                            | 16 gauge, 304 stainless steel | 42"        | FFED 6542                | ] ` ´                                                                                      |         |
|               |                                            | Stairliess steel              | 48"        | FFED 6548                |                                                                                            |         |
|               | 2½" W x 1" D                               |                               | 60"        | FFED 6560                |                                                                                            |         |
| Circle        | 887                                        | FFDG 25                       | 32"        | FFDG 2532                | Satin Stainless (SS)                                                                       | 9 GPM   |
| 11            |                                            |                               | 36"        | FFDG 2536                | Polished Stainless (PS)                                                                    | J C     |
| 1             |                                            | Grate:                        | 42"        | FFDG 2542                | ]                                                                                          |         |
|               |                                            | 16 gauge, 304 stainless steel | 48"        | FFDG 2548                |                                                                                            |         |
| 1             | 1" W x 1" D                                | stainless steel               | 60"        | FFDG 2560                |                                                                                            |         |
| Circle        | 5555°                                      | FFDG 65                       | 32"        | FFDG 6532                | Satin Stainless (SS)                                                                       | 9 GPM   |
| Circle        |                                            | FFDG 65                       | 36"        | FFDG 6536                | Polished Stainless (PS)                                                                    | 9 GPIVI |
|               |                                            | Grate:                        | 42"        | FFDG 6542                | Tollshed Stalliless (1 5)                                                                  |         |
| No.           |                                            | 16 gauge, 304                 | 48"        | FFDG 6548                | -                                                                                          |         |
|               | 2½" W x 1" D                               | stainless steel               | 60"        | FFDG 6560                | -                                                                                          |         |
|               | 49.8                                       |                               | -          |                          |                                                                                            |         |
| Marchenson.   |                                            | Grate: 14 gauge, 304          | 32"        | FFMN 2532                | Satin Stainless (SS)                                                                       | 9 GPM   |
| 4 3 3 5 6     |                                            |                               | 36"<br>42" | FFMN 2536                | Polished Stainless (PS) Lifetime Oil Rubbed Bronze (ORB) Matte White (WH) Matte Black (BK) |         |
|               |                                            |                               | 42"        | FFMN 2542                |                                                                                            |         |
| 43            | 1" W x 1" D                                |                               | 60"        | FFMN 2548<br>FFMN 2560   |                                                                                            |         |
| 446           | 1 WAI D                                    |                               |            |                          | T                                                                                          |         |
| Marchenson.   |                                            | FFMN 65                       | 32"        | FFMN 6532                | Satin Stainless (SS)                                                                       | 9 GPM   |
|               |                                            | Grate:                        | 36"        | FFMN 6536                | Polished Stainless (PS)                                                                    |         |
|               |                                            | 14 gauge, 304                 | 42"        | FFMN 6542                | Lifetime Oil Rubbed Bronze (ORB) Matte White (WH)                                          |         |
| 120           | 2½" W x 1" D                               | stainless steel               | 48"<br>60" | FFMN 6548<br>FFMN 6560   | Matte Black (BK)                                                                           |         |
|               | 272 W X 1 D                                |                               |            |                          | 1                                                                                          | 1       |
| 2mm           |                                            | FFAS 25                       | 32"        | FFAS 2532                | Satin Stainless (SS)                                                                       | 9 GPM   |
| Wedge Wire    | 100                                        | Grate:                        | 36"        | FFAS 2536                | Polished Stainless (PS)                                                                    |         |
|               |                                            | 12 gauge, 316                 | 42"        | FFAS 2542                | Matte White (WH)                                                                           |         |
|               | 1" W x 1" D                                | stainless steel               | 48"<br>60" | FFAS 2548<br>FFAS 2560   | Matte Black (BK)                                                                           |         |
|               | IWXID                                      |                               |            |                          | 1                                                                                          |         |
| 2mm           |                                            | FFAS 65                       | 24"        | FFAS 6524                | Satin Stainless (SS)                                                                       | 9 GPM   |
| Wedge Wire    |                                            | Grate:                        | 32"        | FFAS 6532                | Polished Stainless (PS)                                                                    |         |
|               |                                            | 12 gauge, 316                 | 36"        | FFAS 6536                | Matte White (WH)                                                                           |         |
|               |                                            | stainless steel               | 42"        | FFAS 6542                | Matte Black (BK)                                                                           |         |
|               | 2½" W x 1" D                               |                               | 48"        | FFAS 6548                | _                                                                                          |         |
| 4             | Z72 WXID                                   |                               | 60"        | FFAS 6560                |                                                                                            |         |
| 2mm           |                                            | FFAS 125                      | 32"        | FFAS 12532               | Satin Stainless (SS)                                                                       | 21 GPM  |
| Wedge<br>Wire |                                            | Grate:                        | 36"        | FFAS 12536               | Polished Stainless (PS)                                                                    |         |
| Wife          |                                            | 12 gauge, 316                 | 42"        | FFAS 12542               | _                                                                                          |         |
|               | 4 <sup>13</sup> / <sub>16</sub> " W x 1" D | stainless steel               | 48"<br>60" | FFAS 12548               | _                                                                                          |         |
|               | +-716 VV X I D                             |                               |            | FFAS 12560               |                                                                                            |         |
| Tile Insert   |                                            | FFTIF 65                      | 24"        | FFTIF 6524               | Satin Stainless (SS)                                                                       | 9 GPM   |
| Frame         |                                            | Grate:                        | 32"        | FFTIF 6532               | Polished Stainless (PS)                                                                    |         |
|               |                                            | 16 gauge, 304                 | 36"        | FFTIF 6536               |                                                                                            |         |
|               |                                            |                               | 42"        | FFTIF 6542               |                                                                                            |         |
| A             |                                            | stainless steel               | 10"        | FFT1- 65 :-              |                                                                                            |         |
|               | 2½" W x 1½" D                              | stainiess steel               | 48"<br>60" | FFTIF 6548<br>FFTIF 6560 |                                                                                            |         |