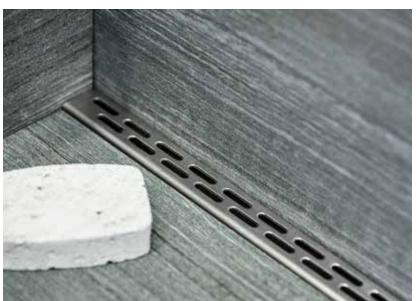

Barrier free zero-threshold installation against the wall. The entire floor is sloped toward the linear drain.

Barrier free zero-threshold installation. The entire floor is sloped toward the linear drain. Both 'wet' and 'dry' areas are waterproofed.