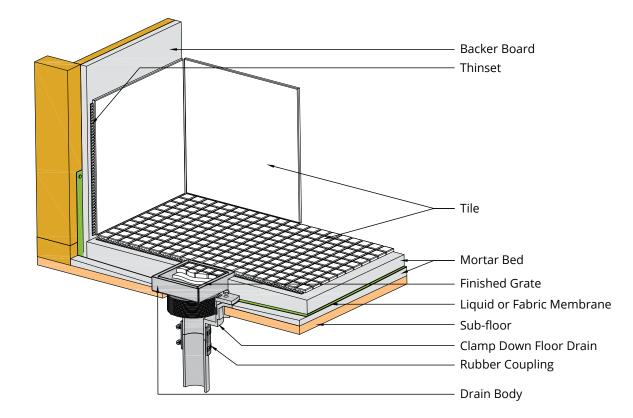

### Waterproofing via clamping floor drain:

Copper Pan

Fiberglass

Hot Mop

Lead Pan

PVC Liner

Rubber Liner (Chloraloy®)

sold separately

### Waterproofing via clamping floor drain:

- Copper Pan
- Fiberglass
- Hot Mop
- Lead Pan
- PVC Liner
- Rubber Liner (Chloraloy®)

Clamping floor drain sold separately (Except 125 Series)

FXED 65, FXDG 65, FXMN 65, FXAS 65