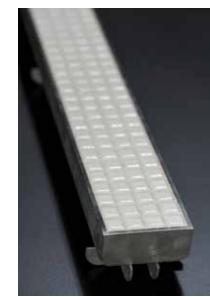

Wedge Wire Tile Insert Frame

ID Infinity Drain

**Grate Width** 2 mm wire 12 gauge, 316 Stainless Steel **Installation Types:** Fixed Flange (FF)

(FT)

Side Outlet

**Grate Width** 3 mm wire 12 gauge, 316 Stainless Steel **Installation Types:** Site Sizable (S)

Grate Width 3 mm wire 12 gauge, 316 Stainless Steel **Installation Types:** Site Sizable (S)

**Grate Width** 2 mm wire 12 gauge, 316 Stainless Steel

Fixed Flange

Side Outlet

**Grate Width** 2½" 12 gauge, 316 Stainless Steel **Installation Types:** Site Sizable (FX) Fixed Length Fixed Flange (FF) Side Outlet