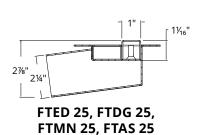

# SIDE OUTLET (FT)

### Installation

A pre-pitched flanged channel with a set outlet location. Standard kits sizes or custom fabrication are available. Install with a liquid membrane or fabric sheet waterproofing methods (Bonded Flange). Outlet is horizontal (side).

### Waterproofing:

- Liquid Membrane
- Fabric Sheet Membrane

2½"

2½"

FTED 65, FTDG 65,
FTMN 65, FTAS 65