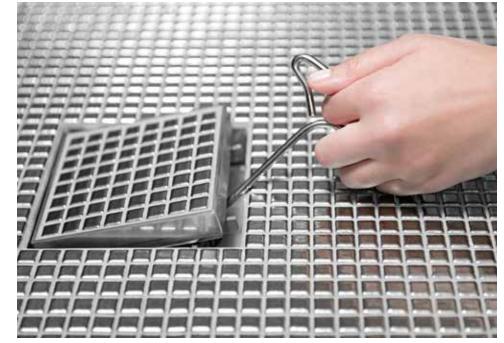

#### Installation

For an exact wall-to-wall installation. The channel and grate length can be cut on-site, and the drain outlet can be located anywhere along the channel run. Available in kit lengths or sold as individual components.