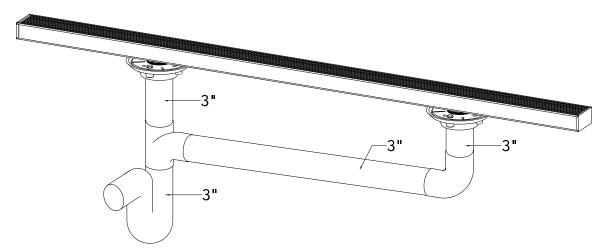

### Waterproofing via clamping floor drain:

Copper Pan

Fiberglass

Hot Mop

Lead Pan

PVC Liner

Rubber Liner (Chloraloy®)

sold separately

### Waterproofing via clamping floor drain:

- Copper Pan
- Fiberglass
- Hot Mop
- Lead Pan
- PVC Liner
- Rubber Liner (Chloraloy®)

Clamping floor drain sold separately (Except 125 Series)

FXED 65, FXDG 65, FXMN 65, FXAS 65