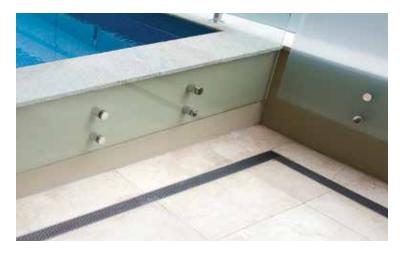

# Modern Trench Drain

Infinity Drain's versatile linear drain systems work for shower stalls, pool surrounds, patios, balconies, driveways, and storm drainage, providing an architectural aesthetic and limitless possibilities for your project.

Linear drain systems eliminate the use of a traditional center drain installation, allowing for the floor surface to be pitched in one direction, and resulting in no limitation on tile size or slab material. Infinity Drain offers the only "Site Sizeable" linear drain, which allows for the channel length and outlet placement to be modified on-site for easy set-up.