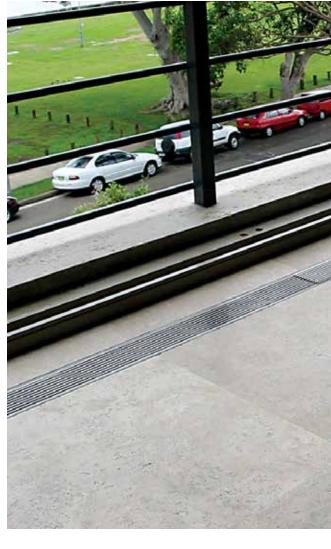

# Modern Trench Drain

Infinity Drain's versatile linear drain systems work for shower stalls, pool surrounds, patios, balconies, driveways, and storm drainage, providing an architectural aesthetic and limitless possibilities for your project.

Linear drain systems eliminate the use of a traditional center drain installation, allowing for the floor surface to be pitched in one direction, and resulting in no limitation on tile size or slab material. Infinity Drain offers the only "Site Sizeable" linear drain, which allows for the channel length and outlet placement to be modified on-site for easy set-up.