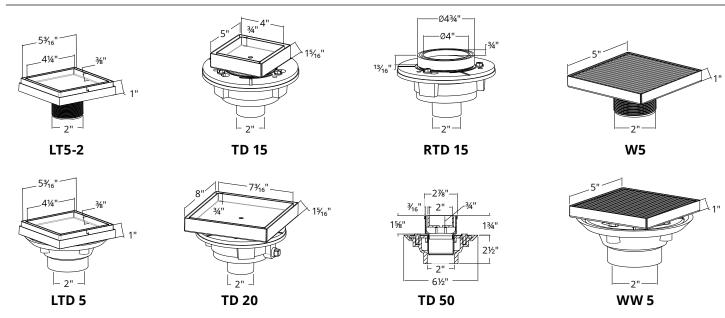

Side Outlet

Size 5"x5" Size 16 gauge, 12 gauge, 304 Stainless Steel 316 Stainless Steel ABS/SS Body 2" Throat **Installation Types:** 

(TD)

(TDB)

Center Drain

Center Drain

5"x5"

Size 8"x8" 12 gauge, 316 Stainless Steel Stainless Steel Body 4" Throat

5"x5"

(TDB)

13

12 gauge, 316 Stainless Steel Stainless Steel Body 2" Throat **Installation Types:** Center Drain

Center Drain

Size

(FT)