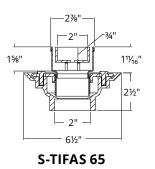

| Tile Insert   | S-TIF 65                | 40" | S-TIF 6540 | Satin Stainless (SS)    | 9 GPM         |
|---------------|-------------------------|-----|------------|-------------------------|---------------|
| Frame         | Grate:<br>12 gauge, 316 | 48" | S-TIF 6548 | Polished Stainless (PS) | per<br>outlet |
|               | stainless steel         | 60" | S-TIF 6560 |                         |               |
|               |                         | 80" | S-TIF 6580 |                         |               |
| 2%" W x 1%" D |                         | 96" | S-TIF 6596 |                         |               |

| Tile Insert<br>Frame | S-TIFAS 99           | 40" | S-TIFAS 9940 | Satin Stainless (SS)    | 21         |
|----------------------|----------------------|-----|--------------|-------------------------|------------|
| ridile               | High Flow            | 48" | S-TIFAS 9948 | Polished Stainless (PS) | GPM<br>per |
|                      | Grate: 12 gauge, 316 | 60" | S-TIFAS 9960 |                         | outlet     |
|                      | stainless steel      | 80" | S-TIFAS 9980 |                         |            |
| 2%" W x 1%" [        |                      | 96" | S-TIFAS 9996 |                         |            |