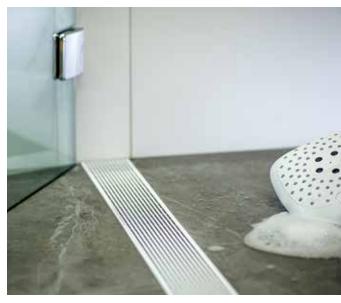

Linear drain systems eliminate the use of a traditional center drain installation, allowing for the floor surface to be pitched in one direction, and resulting in no limitation on tile size or slab material. Infinity Drain offers the only "Site Sizeable" linear drain, which allows for the channel length and outlet placement to be modified on-site for easy set-up.

# Benefits

By pitching a floor in one direction, the possibilities are infinite:

- Create a zero-threshold, curbless shower
- Meets ADA requirements for handicap shower entry
- No boundaries on design because of drain location
- No limitation on tile size or slab material
- Drains water more efficiently