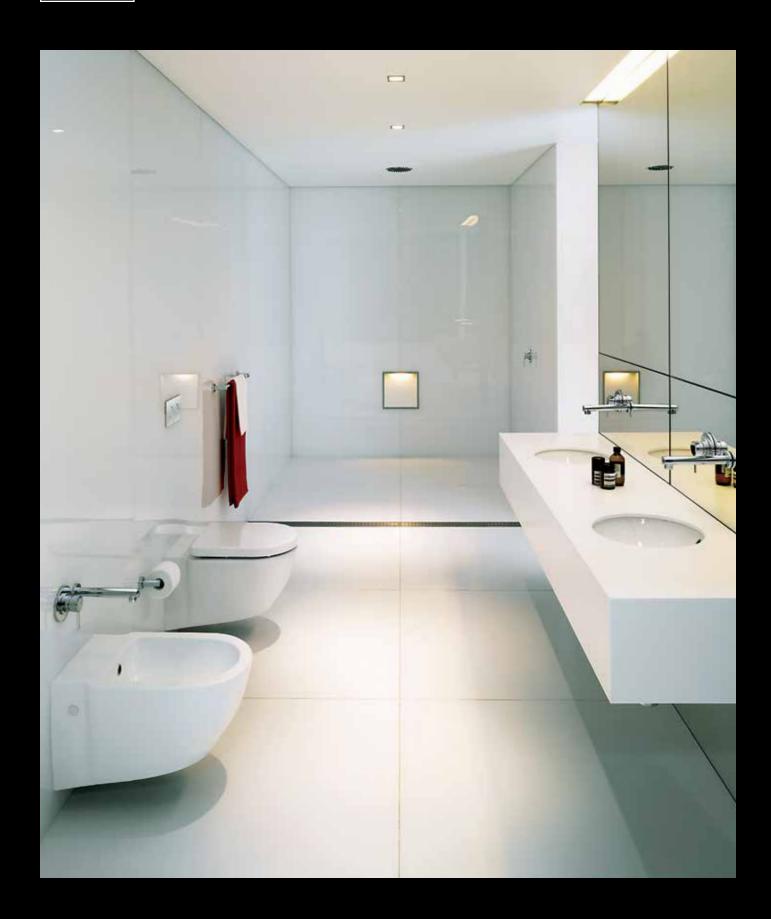

# Benefits

By pitching a floor in one direction, the possibilities are infinite:

- Create a zero-threshold, curbless shower
- Meets ADA requirements for handicap shower entry
- No boundaries on design because of drain location
- No limitation on tile size or slab material
- Drains water more efficiently

Barrier free zero-threshold installation against the wall. The entire floor is sloped toward the linear drain.

Barrier free zero-threshold installation. The entire floor is sloped toward the linear drain. Both 'wet' and 'dry' areas are waterproofed.