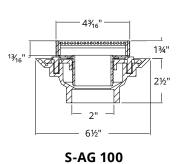

# SITE SIZABLE (S) STAINLESS STEEL CHANNEL

|              | Series                  | Kit Length | SKU         | Finish Options          | GPM           |
|--------------|-------------------------|------------|-------------|-------------------------|---------------|
| Circle       | S-DGAS 65               | 36"        | S-DGAS 6536 | Satin Stainless (SS)    | 9 GPM         |
|              | Grate:<br>16 gauge, 304 | 48"        | S-DGAS 6548 | Polished Stainless (PS) | per<br>outlet |
|              | stainless steel         | 60"        | S-DGAS 6560 |                         |               |
|              |                         | 72"        | S-DGAS 6572 |                         |               |
| 2%" W x 1" D |                         | 96"        | S-DGAS 6596 |                         |               |