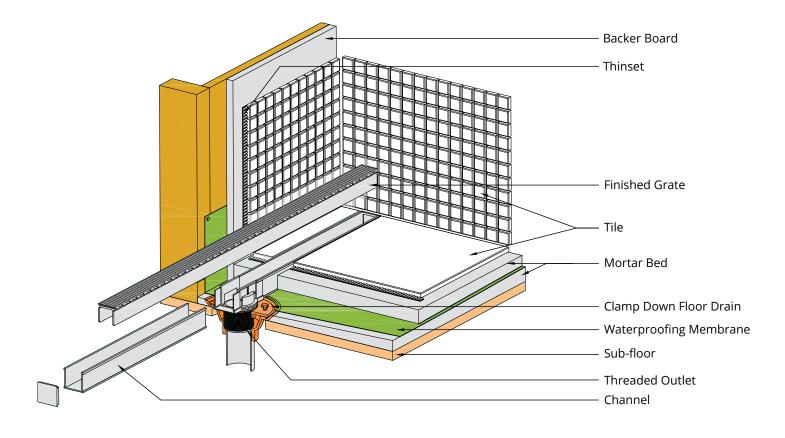

### Waterproofing via clamping floor drain:

Copper Pan

Fiberglass

Hot Mop

Lead Pan

PVC Liner

Rubber Liner (Chloraloy®)

sold separately

### Waterproofing via clamping floor drain:

Copper Pan

Fiberglass

Hot Mop

Lead Pan

PVC Liner

Rubber Liner (Chloraloy®)

sold separately (Except 99 Series)

### Waterproofing via clamping floor drain:

- Copper Pan
- Fiberglass
- Hot Mop
- Lead Pan
- PVC Liner
- Rubber Liner (Chloraloy®)

Clamping floor drain sold separately (Except 125 Series)

FXED 65, FXDG 65, FXMN 65, FXAS 65