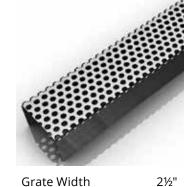

Grate Width 3 mm wire 12 gauge, 316 Stainless Steel **Installation Types:** Site Sizable (S)

**Grate Width** 2 mm wire 12 gauge, 316 Stainless Steel

Fixed Flange

Side Outlet

**Grate Width** 2½" 12 gauge, 316 Stainless Steel **Installation Types:** Site Sizable (FX) Fixed Length Fixed Flange (FF) Side Outlet

2½"

**Grate Width** 14 gauge, 304 Stainless Steel Installation Types: Fixed Flange Side Outlet (FT)

2½" **Grate Width** 14 gauge, 304 Stainless Steel **Installation Types:** Fixed Length Fixed Flange (FF) Side Outlet (FT)