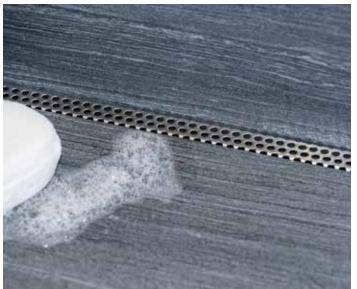

Linear drain systems eliminate the use of a traditional center drain installation, allowing for the floor surface to be pitched in one direction, and resulting in no limitation on tile size or slab material. Infinity Drain offers the only "Site Sizeable" linear drain, which allows for the channel length and outlet placement to be modified on-site for easy set-up.

# Benefits

By pitching a floor in one direction, the possibilities are infinite:

- Create a zero-threshold, curbless shower
- Meets ADA requirements for handicap shower entry
- No boundaries on design because of drain location
- No limitation on tile size or slab material
- Drains water more efficiently