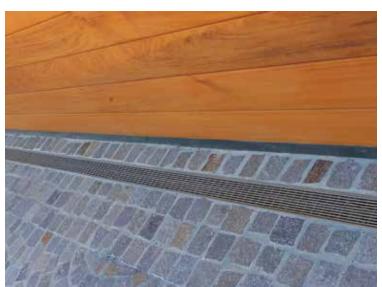

# Modern Trench Drain

Infinity Drain's versatile linear drain systems work for shower stalls, pool surrounds, patios, balconies, driveways, and storm drainage, providing an architectural aesthetic and limitless possibilities for your project.

Linear drain systems eliminate the use of a traditional center drain installation, allowing for the floor surface to be pitched in one direction, and resulting in no limitation on tile size or slab material. Infinity Drain offers the only "Site Sizeable" linear drain, which allows for the channel length and outlet placement to be modified on-site for easy set-up.