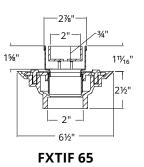

| Tile Insert<br>Frame | FXTIF 65                | 20" | FXTIF 6520 | Satin Stainless (SS) Polished Stainless (PS) | 9 GPM |
|----------------------|-------------------------|-----|------------|----------------------------------------------|-------|
|                      | Grate:<br>12 gauge, 316 | 40" | FXTIF 6540 | ,                                            |       |
|                      | stainless steel         | 48" | FXTIF 6548 |                                              |       |
| 2%" W x 1%" D        |                         | 60" | FXTIF 6560 |                                              |       |