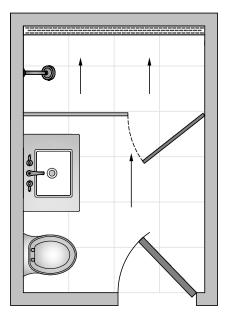

Incorporate flooring material into the Tile Insert Frame (TIF) to make the drain disappear. The linear drain is installed exactly wall-to-wall.

Create a wet room by running the linear drain along both the 'dry' side and 'wet' side of the bathroom. The entire floor is waterproofed and sloped toward the linear drain.

Barrier free zero-threshold installation against the wall. The entire floor is sloped toward the linear drain.

Barrier free zero-threshold installation. The entire floor is sloped toward the linear drain. Both 'wet' and 'dry' areas are waterproofed.