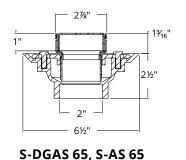

# SITE SIZABLE (S) STAINLESS STEEL CHANNEL

|              | Series                  | Kit Length | SKU         | Finish Options          | GPM           |
|--------------|-------------------------|------------|-------------|-------------------------|---------------|
| Circle       | S-DGAS 65               | 36"        | S-DGAS 6536 | Satin Stainless (SS)    | 9 GPM         |
|              | Grate:<br>16 gauge, 304 | 48"        | S-DGAS 6548 | Polished Stainless (PS) | per<br>outlet |
|              | stainless steel         | 60"        | S-DGAS 6560 |                         |               |
|              |                         | 72"        | S-DGAS 6572 |                         |               |
| 2%" W x 1" D |                         | 96"        | S-DGAS 6596 |                         |               |