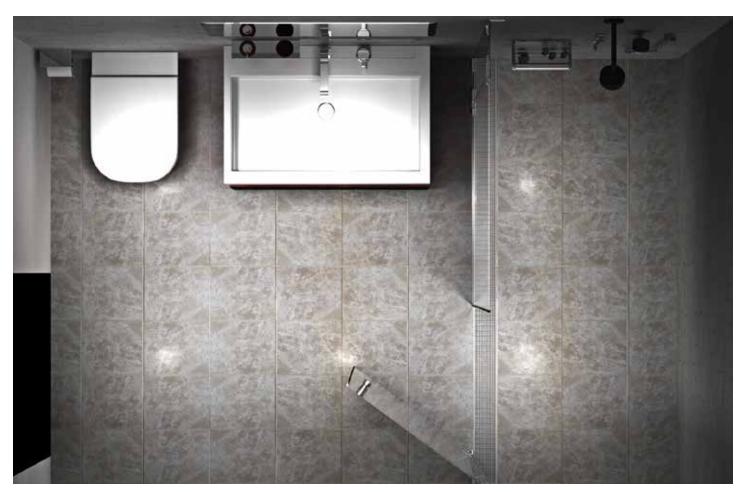

Linear drain systems eliminate the use of a traditional center drain installation, allowing for the floor surface to be pitched in one direction, and resulting in no limitation on tile size or slab material. Infinity Drain offers the only "Site Sizeable" linear drain, which allows for the channel length and outlet placement to be modified on-site for easy set-up.

# Benefits

By pitching a floor in one direction, the possibilities are infinite:

- Create a zero-threshold, curbless shower
- Meets ADA requirements for handicap shower entry
- No boundaries on design because of drain location
- No limitation on tile size or slab material
- Drains water more efficiently

Barrier free zero-threshold installation against the wall. The entire floor is sloped toward the linear drain.

Barrier free zero-threshold installation. The entire floor is sloped toward the linear drain. Both 'wet' and 'dry' areas are waterproofed.