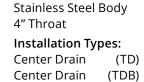

Side Outlet

Size 5"x5" Size 16 gauge, 12 gauge, 304 Stainless Steel 316 Stainless Steel ABS/SS Body 2" Throat **Installation Types:** 

(TD)

(TDB)

Center Drain

Center Drain

5"x5"

Size 8"x8" 12 gauge, 316 Stainless Steel Stainless Steel Body 4" Throat

5"x5"

(TDB)

13

12 gauge, 316 Stainless Steel Stainless Steel Body 2" Throat **Installation Types:** Center Drain

Center Drain

Size

(FT)