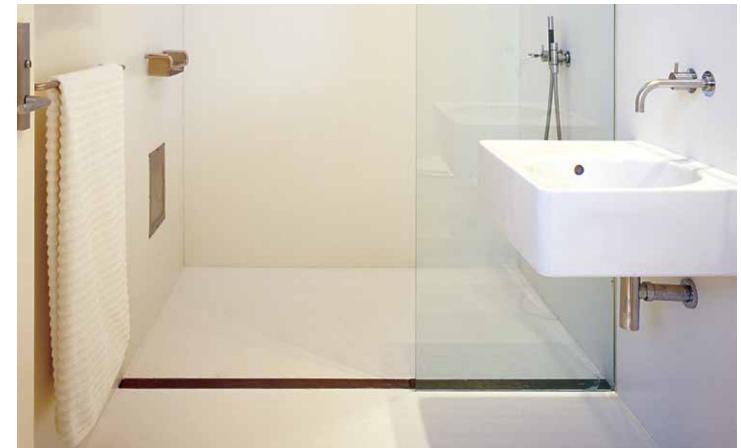

Incorporate flooring material into the Tile Insert Frame (TIF) to make the drain disappear. The linear drain is installed exactly wall-to-wall.

Create a wet room by running the linear drain along both the 'dry' side and 'wet' side of the bathroom. The entire floor is waterproofed and sloped toward the linear drain.