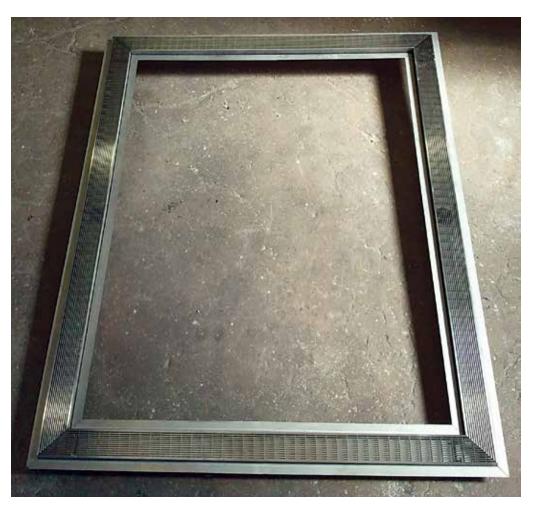

Incorporate flooring material into the Tile Insert Frame (TIF) to make the drain disappear. The linear drain is installed exactly wall-to-wall.

Create a wet room by running the linear drain along both the 'dry' side and 'wet' side of the bathroom. The entire floor is waterproofed and sloped toward the linear drain.

| Tile Insert   | S-TIF 65                | 40" | S-TIF 6540 | Satin Stainless (SS)    | 9 GPM         |
|---------------|-------------------------|-----|------------|-------------------------|---------------|
| Frame         | Grate:<br>12 gauge, 316 | 48" | S-TIF 6548 | Polished Stainless (PS) | per<br>outlet |
|               | stainless steel         | 60" | S-TIF 6560 |                         |               |
|               |                         | 80" | S-TIF 6580 |                         |               |
| 2%" W x 1%" D |                         | 96" | S-TIF 6596 |                         |               |

| Tile Insert<br>Frame | S-TIFAS 99           | 40" | S-TIFAS 9940 | Satin Stainless (SS)    | 21         |
|----------------------|----------------------|-----|--------------|-------------------------|------------|
| ridile               | High Flow            | 48" | S-TIFAS 9948 | Polished Stainless (PS) | GPM<br>per |
|                      | Grate: 12 gauge, 316 | 60" | S-TIFAS 9960 |                         | outlet     |
|                      | stainless steel      | 80" | S-TIFAS 9980 |                         |            |
| 2%" W x 1%" [        |                      | 96" | S-TIFAS 9996 |                         |            |

| Tile Insert<br>Frame | FXTIF 65                | 20" | FXTIF 6520 | Satin Stainless (SS) Polished Stainless (PS) | 9 GPM |
|----------------------|-------------------------|-----|------------|----------------------------------------------|-------|
|                      | Grate:<br>12 gauge, 316 | 40" | FXTIF 6540 | ,                                            |       |
|                      | stainless steel         | 48" | FXTIF 6548 |                                              |       |
| 2%" W x 1%" D        |                         | 60" | FXTIF 6560 |                                              |       |