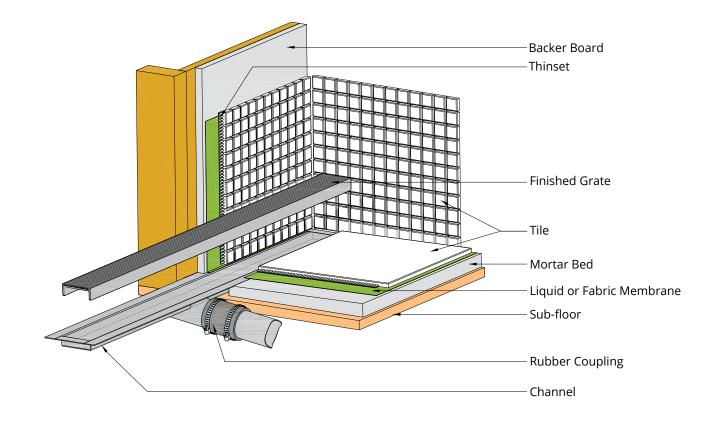

Linear drain systems eliminate the use of a traditional center drain installation, allowing for the floor surface to be pitched in one direction, and resulting in no limitation on tile size or slab material. Infinity Drain offers the only "Site Sizeable" linear drain, which allows for the channel length and outlet placement to be modified on-site for easy set-up.

#### Installation

For an exact wall-to-wall installation. The channel and grate length can be cut on-site, and the drain outlet can be located anywhere along the channel run. Available in kit lengths or sold as individual components.

### Installation

A pre-pitched flanged channel with a set outlet location. Standard kits sizes or custom fabrication are available. Install with a liquid membrane or fabric sheet waterproofing methods (Bonded Flange). Outlet is vertical (down).