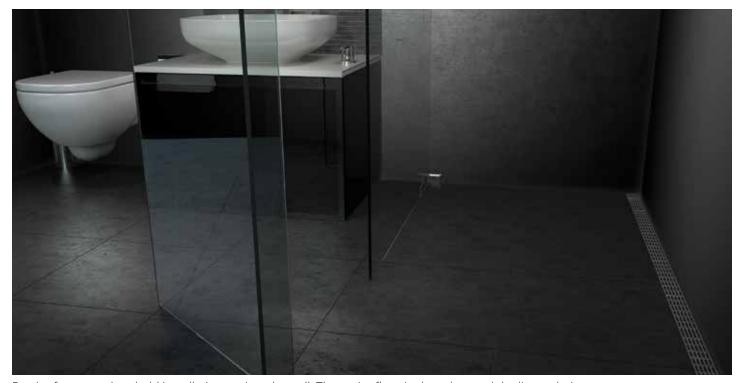

Linear drain systems eliminate the use of a traditional center drain installation, allowing for the floor surface to be pitched in one direction, and resulting in no limitation on tile size or slab material. Infinity Drain offers the only "Site Sizeable" linear drain, which allows for the channel length and outlet placement to be modified on-site for easy set-up.

# Benefits

By pitching a floor in one direction, the possibilities are infinite:

- Create a zero-threshold, curbless shower
- Meets ADA requirements for handicap shower entry
- No boundaries on design because of drain location
- No limitation on tile size or slab material
- Drains water more efficiently

Barrier free zero-threshold installation against the wall. The entire floor is sloped toward the linear drain.

Barrier free zero-threshold installation. The entire floor is sloped toward the linear drain. Both 'wet' and 'dry' areas are waterproofed.