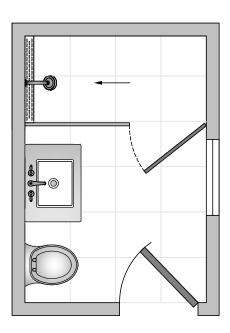

Barrier free zero-threshold installation against the wall. The entire floor is sloped toward the linear drain.

Barrier free zero-threshold installation. The entire floor is sloped toward the linear drain. Both 'wet' and 'dry' areas are waterproofed.