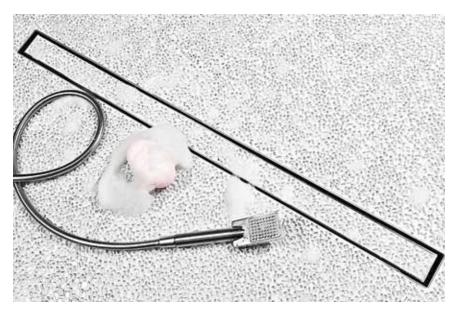

Linear drain systems eliminate the use of a traditional center drain installation, allowing for the floor surface to be pitched in one direction, and resulting in no limitation on tile size or slab material. Infinity Drain offers the only "Site Sizeable" linear drain, which allows for the channel length and outlet placement to be modified on-site for easy set-up.

#### Installation

For an exact wall-to-wall installation. The channel and grate length can be cut on-site, and the drain outlet can be located anywhere along the channel run. Available in kit lengths or sold as individual components.