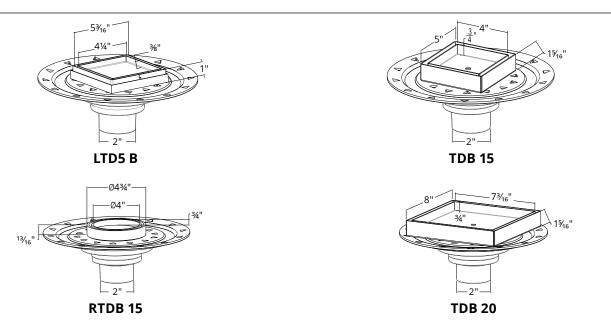

Side Outlet

Size 5"x5" Size 16 gauge, 12 gauge, 304 Stainless Steel 316 Stainless Steel ABS/SS Body 2" Throat **Installation Types:** 

(TD)

(TDB)

Center Drain

Center Drain

5"x5"

Size 8"x8" 12 gauge, 316 Stainless Steel Stainless Steel Body 4" Throat

5"x5"

(TDB)

13

12 gauge, 316 Stainless Steel Stainless Steel Body 2" Throat **Installation Types:** Center Drain

Center Drain

Size

(FT)