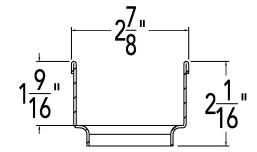

#### Models (overall dimension):

- IC 6520: 20-1/8" L x 2-7/8" W x 1-5/8" H
- IC 6540: 40-1/8" L x 2-7/8" W x 1-5/8" H
- IC 6548: 48-1/8" L x 2-7/8" W x 1-5/8" H
- IC 6560: 80-1/8" L x 2-7/8" W x 1-5/8" H
- IC 12560: 62-1/8" L x 4-1/2" W x 3-3/4" H