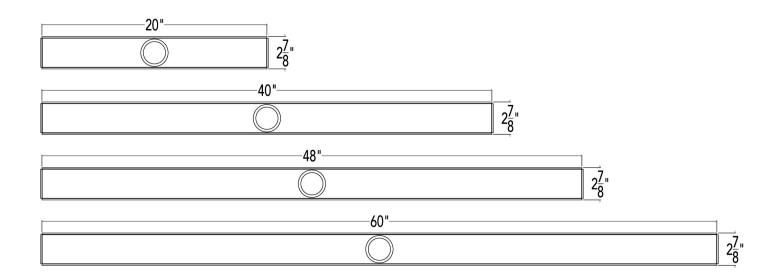

#### Models (overall dimension):

- IC 6520: 20-1/8" L x 2-7/8" W x 1-5/8" H
- IC 6540: 40-1/8" L x 2-7/8" W x 1-5/8" H
- IC 6548: 48-1/8" L x 2-7/8" W x 1-5/8" H
- IC 6560: 80-1/8" L x 2-7/8" W x 1-5/8" H
- IC 12560: 62-1/8" L x 4-1/2" W x 3-3/4" H