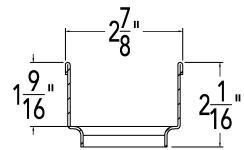

## Models (overall dimension):

- IC 6520: 20-1/8" L x 2-7/8" W x 1-5/8" H
- IC 6540: 40-1/8" L x 2-7/8" W x 1-5/8" H
- IC 6548: 48-1/8" L x 2-7/8" W x 1-5/8" H
- IC 6560: 80-1/8" L x 2-7/8" W x 1-5/8" H
- IC 12560: 62-1/8" L x 4-1/2" W x 3-3/4" H