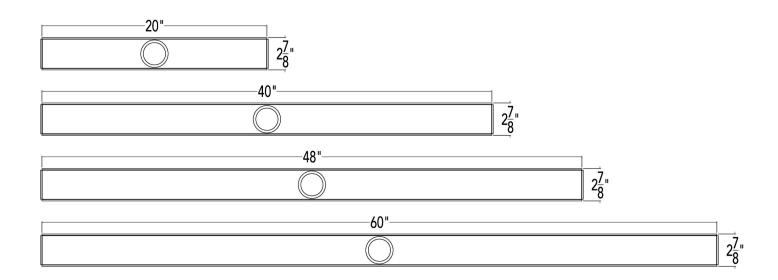

## Models (overall dimension):

- IC 6520: 20-1/8" L x 2-7/8" W x 1-5/8" H
- IC 6540: 40-1/8" L x 2-7/8" W x 1-5/8" H
- IC 6548: 48-1/8" L x 2-7/8" W x 1-5/8" H
- IC 6560: 80-1/8" L x 2-7/8" W x 1-5/8" H
- IC 12560: 62-1/8" L x 4-1/2" W x 3-3/4" H