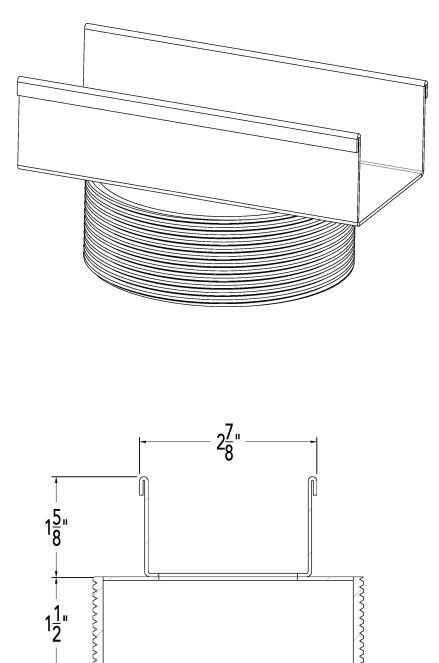

## **HF 99 Specifications**

## 8" Stainless steel outlet assembly for S-TIFAS 99 Series w/ 4" threaded nipple attached

## Infinity Drain

18 Secatoag Avenue Port Washington, NY 11050 Phone: 516.767.6786 Fax: 516.740.3066 www.InfinityDrain.com

 $1\frac{1}{2}$ "

4<u>3</u>"

Note: Installer must verify all rough-in dimensions prior to installation and consult local and national codes. Conformity and compliance to local and national codes are the responsibility of the installer.