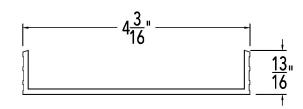

## G 100:

- PVC Channel for S-AG 100 Series
- Models (overall dimension):
- G 10048: 47 1/2" L x 2-7/8" W x 1 5/8" H
- G 10096: 95 1/2" L x 2-7/8" W x 1 5/8" H
- G 100108: 107 1/2" L x 2-7/8" W x 1 5/8" H