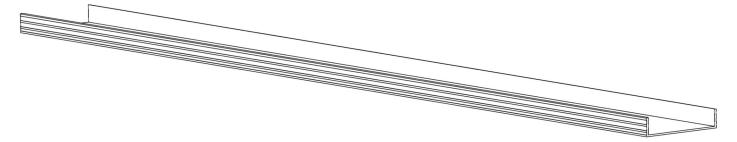

## G 100:

- PVC Channel for S-AG 100 Series
- Models (overall dimension):
- G 10048: 47 1/2" L x 2-7/8" W x 1 5/8" H
- G 10096: 95 1/2" L x 2-7/8" W x 1 5/8" H
- G 100108: 107 1/2" L x 2-7/8" W x 1 5/8" H