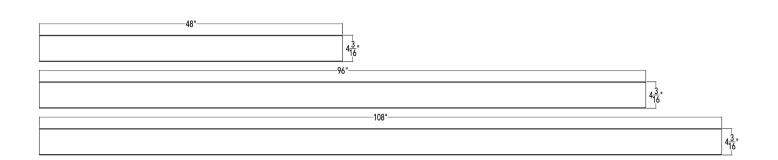

## G 100:

- PVC Channel for S-AG 100 Series
- Models (overall dimension):
- G 10048: 47 1/2" L x 2-7/8" W x 1 5/8" H
- G 10096: 95 1/2" L x 2-7/8" W x 1 5/8" H
- G 100108: 107 1/2" L x 2-7/8" W x 1 5/8" H