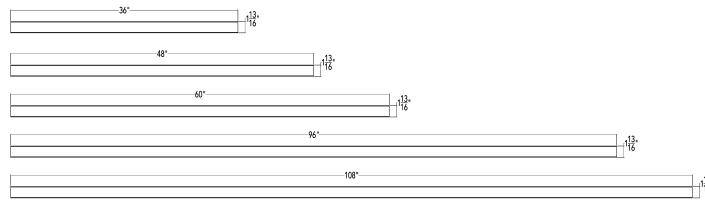

## G 38:

- PVC Channel for S-AG/DG 38 Series
- Models (overall dimension):
- G 3836: 36" L x 1-13/16" W x 1 5/8" H
- G 3848: 48" L x 1-13/16" W x 1 5/8" H
- G 3860: 60" L x 1-13/16" W x 1 5/8" H
- G 3896: 96" L x 1-13/16" W x 1 5/8" H
  G 38108: 108" L x 1-13/16" W x 1 5/8" H