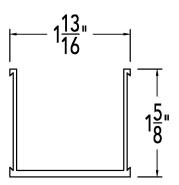

## G 38:

- PVC Channel for S-AG/DG 38 Series
- Models (overall dimension):
- G 3836: 36" L x 1-13/16" W x 1 5/8" H
- G 3848: 48" L x 1-13/16" W x 1 5/8" H
- G 3860: 60" L x 1-13/16" W x 1 5/8" H
- G 3896: 96" L x 1-13/16" W x 1 5/8" H
  G 38108: 108" L x 1-13/16" W x 1 5/8" H