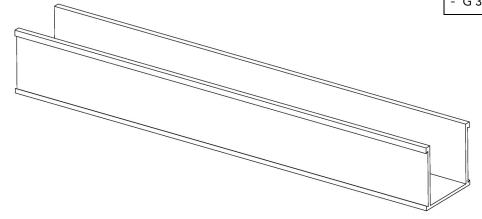

## G 38:

- PVC Channel for S-AG/DG 38 Series
- Models (overall dimension):
- G 3836: 36" L x 1-13/16" W x 1 5/8" H
- G 3848: 48" L x 1-13/16" W x 1 5/8" H
- G 3860: 60" L x 1-13/16" W x 1 5/8" H
- G 3896: 96" L x 1-13/16" W x 1 5/8" H
  G 38108: 108" L x 1-13/16" W x 1 5/8" H