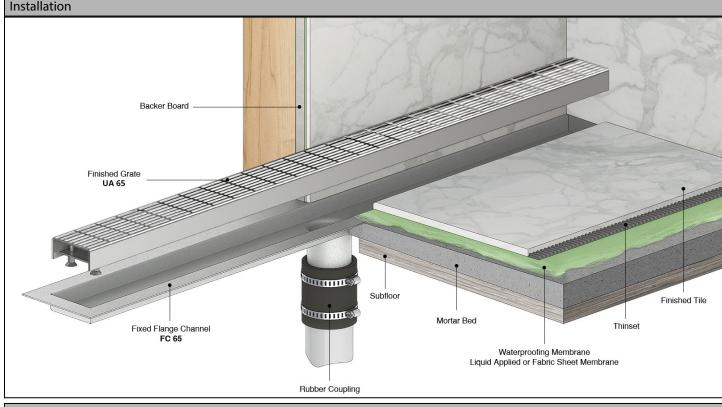

### Compatible with: liquid applied or fabric sheet membranes Flow rate - 9 gpm per outlet

- Flow rate measured at outlet only. Measurement does not account for water in channel or sheeting on shower floor.
- Additional outlets can be added and combined into a larger waste line to increase flow rates