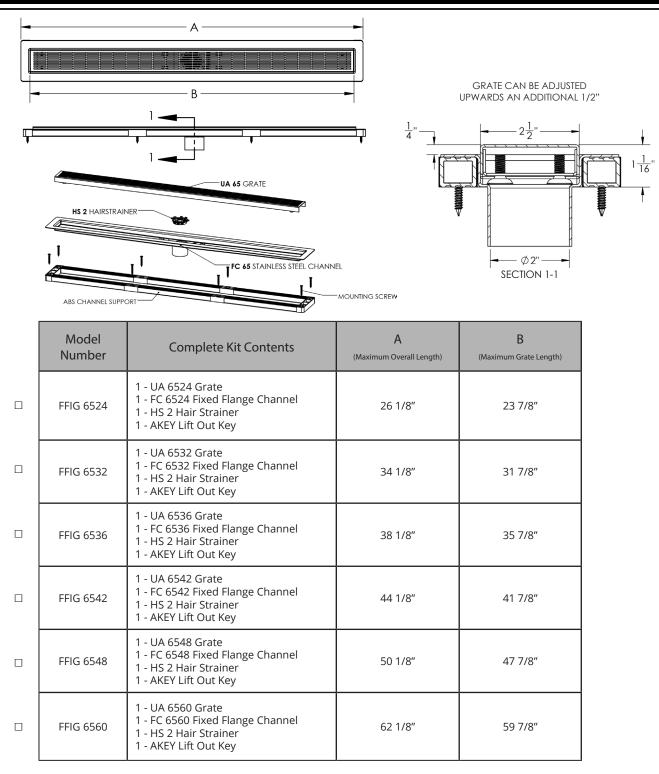

### FFIG 65 Series Fixed Flange

- FFIG 6524 24" Complete Kit
- FFIG 6532 32" Complete Kit
- FFIG 6536 36" Complete Kit
- FFIG 6542 42" Complete Kit
- FFIG 6548 48" Complete Kit
- FFIG 6560 60" Complete Kit

#### Features

- Fixed flange with centered outlet location
- Indoor or outdoor use
- 16 gauge, 304L stainless steel grate and channel
- Pre pitched channel
- Grate can be removed for cleaning
- NOT Site Sizable<sup>®</sup>