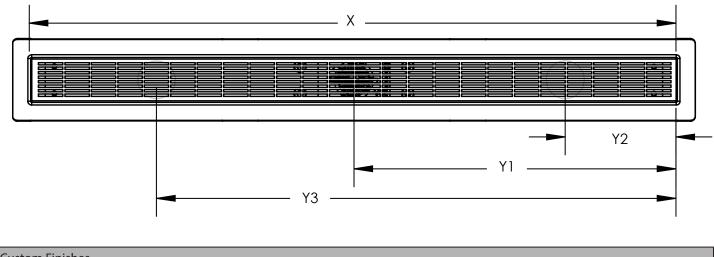

 X: LENGTH: Overall Inside Length of Channel (inches): \_\_\_\_\_\_

 Desired finished dimension

 For lengths greater than 60", multiple grates are supplied, unless otherwise noted.

 Y: OUTLET LOCATION: \_\_\_\_\_\_ # of outlets | Center of Outlet(s) to inside right edge: Y1 \_\_\_\_\_\_ Y2 \_\_\_\_\_ Y3 \_\_\_\_\_