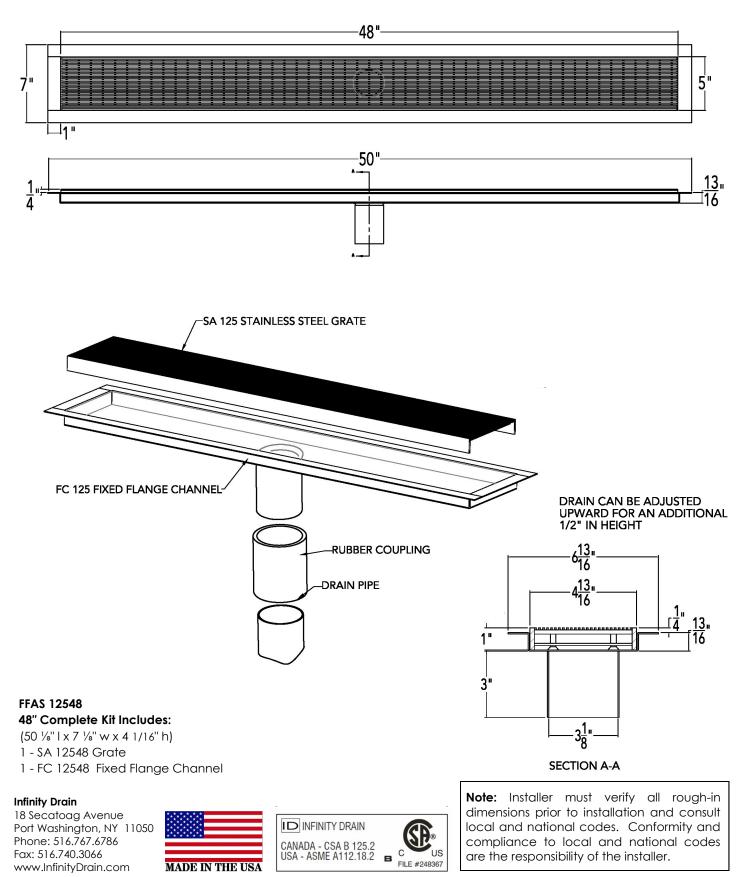

ed Flange



Infinity Drain 18 Secatoag Avenue Port Washington, NY 11050 Phone: 516.767.6786 Fax: 516.740.3066 www.InfinityDrain.com MADE IN THE USA **Note:** Installer must verify all rough-in dimensions prior to installation and consult local and national codes. Conformity and compliance to local and national codes are the responsibility of the installer.

Page 1 of 2

## FFAS 12532 Specifications ID Infinity Drain



Page 2 of 2

Dimension are subject to Manufacturers tolerance and change without notice. We can assume no responsibility for use of superseded or void data.

www.InfinityDrain.com

MADE IN THE USA

### FFAS 12536 Specifications ID Infinity Drain



Page 2 of 2

#### FFAS 12542 Specifications ID Infinity Drain



Page 2 of 2

### FFAS 12548 Specifications ID Infinity Drain



Page 2 of 2

### FFAS 12560 Specifications ID Infinity Drain



Page 2 of 2