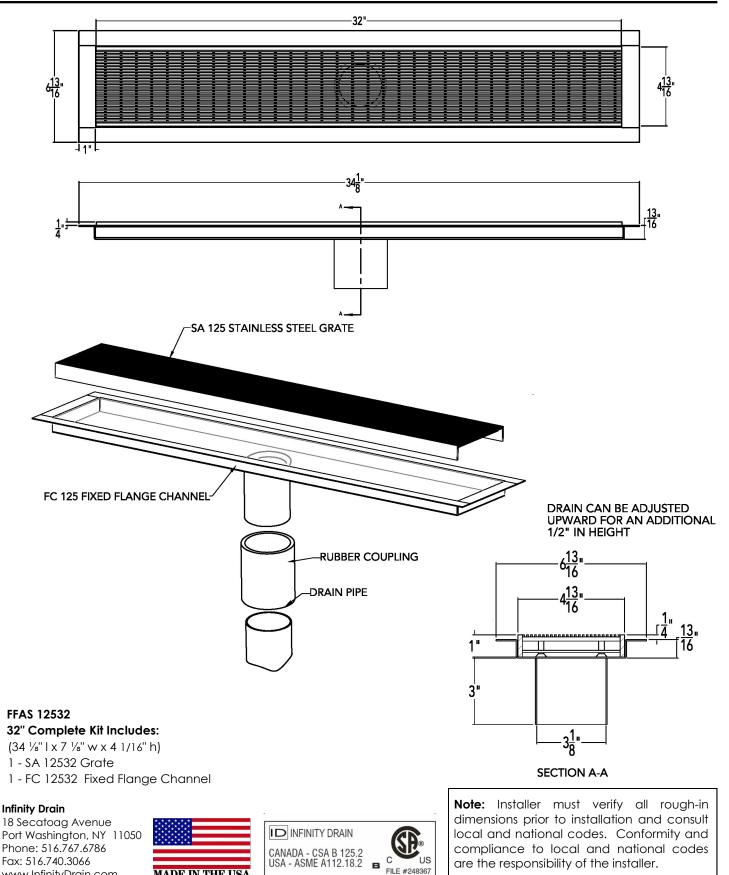

## FFAS 12532 Specifications ID Infinity Drain

Page 2 of 2

Dimension are subject to Manufacturers tolerance and change without notice. We can assume no responsibility for use of superseded or void data.