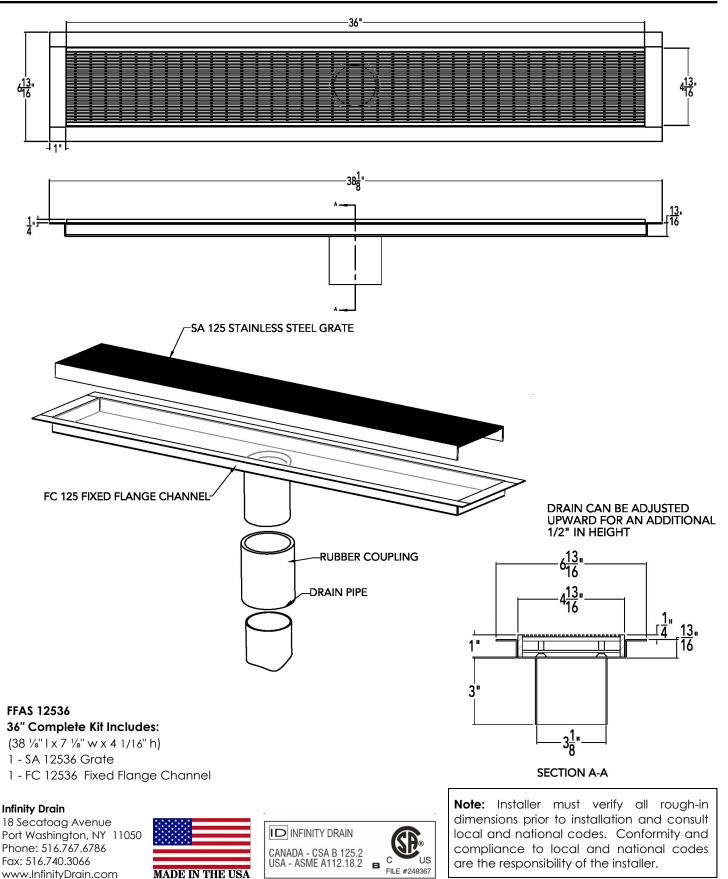

ured at outlet only. Measurement does not account for water in channel or sheeting on shower floor.



#### Installation (FF) Fixed Flange



Infinity Drain 18 Secatoag Avenue Port Washington, NY 11050 Phone: 516.767.6786 Fax: 516.740.3066 www.InfinityDrain.com MADE IN THE USA **Note:** Installer must verify all rough-in dimensions prior to installation and consult local and national codes. Conformity and compliance to local and national codes are the responsibility of the installer.

Page 1 of 2

## FFAS 12532 Specifications ID Infinity Drain



Page 2 of 2

Dimension are subject to Manufacturers tolerance and change without notice. We can assume no responsibility for use of superseded or void data.

www.InfinityDrain.com

MADE IN THE USA

### FFAS 12536 Specifications ID Infinity Drain



Page 2 of 2

#### FFAS 12542 Specifications ID Infinity Drain



Page 2 of 2

### FFAS 12548 Specifications ID Infinity Drain



Page 2 of 2

### FFAS 12560 Specifications ID Infinity Drain



Page 2 of 2