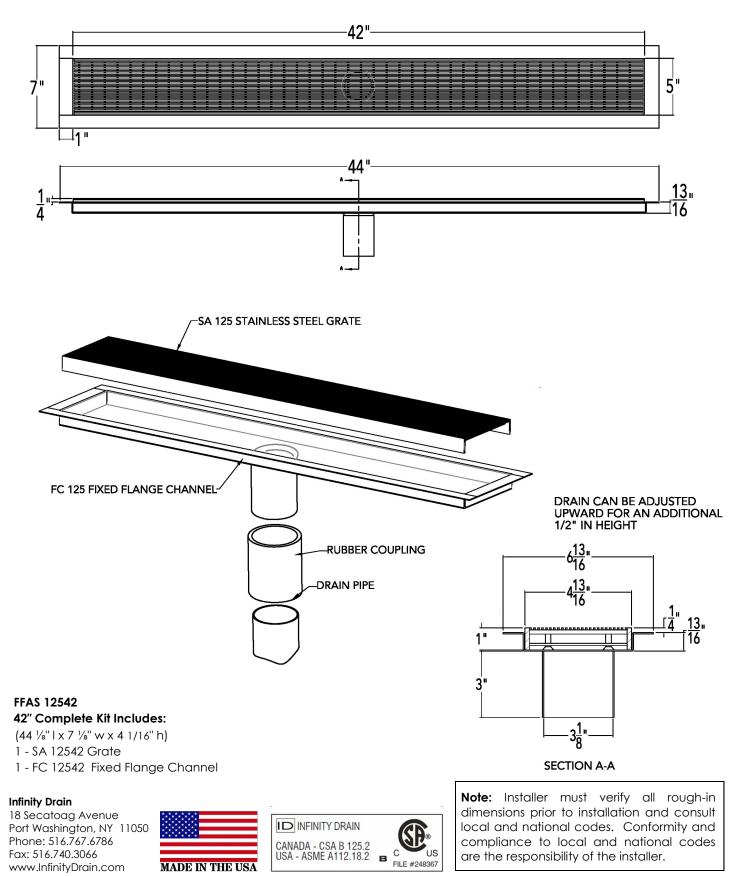

annel or sheeting on shower floor.



#### Installation (FF) Fixed Flange



Infinity Drain 18 Secatoag Avenue Port Washington, NY 11050 Phone: 516.767.6786 Fax: 516.740.3066 www.InfinityDrain.com MADE IN THE USA **Note:** Installer must verify all rough-in dimensions prior to installation and consult local and national codes. Conformity and compliance to local and national codes are the responsibility of the installer.

Page 1 of 2

## FFAS 12532 Specifications ID Infinity Drain



Page 2 of 2

Dimension are subject to Manufacturers tolerance and change without notice. We can assume no responsibility for use of superseded or void data.

www.InfinityDrain.com

MADE IN THE USA

### FFAS 12536 Specifications ID Infinity Drain



Page 2 of 2

#### FFAS 12542 Specifications ID Infinity Drain



Page 2 of 2

### FFAS 12548 Specifications ID Infinity Drain



Page 2 of 2

### FFAS 12560 Specifications ID Infinity Drain



Page 2 of 2