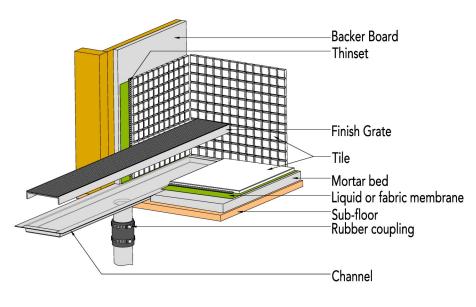

#### Installation (FF) Fixed Flange

Infinity Drain 18 Secatoag Avenue Port Washington, NY 11050 Phone: 516.767.6786 Fax: 516.740.3066 www.InfinityDrain.com MADE IN THE USA **Note:** Installer must verify all rough-in dimensions prior to installation and consult local and national codes. Conformity and compliance to local and national codes are the responsibility of the installer.